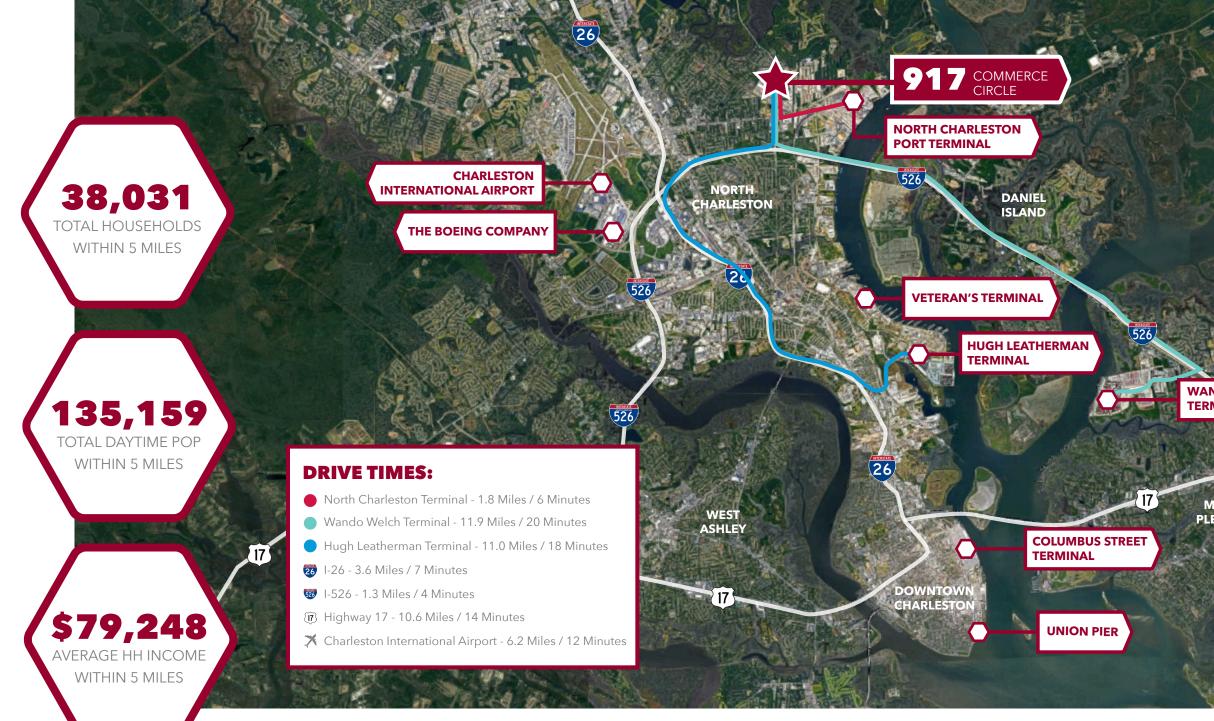

#### **DRIVE TIMES:**

| Charleston INT'L Airport •••••• 12 min |
|----------------------------------------|
| I-26 ••••••7 min                       |
| I-526 •••••• 4 min                     |
| Summerville20 min                      |
| Downtown Charleston14 min              |
| West Ashley 12 min                     |
| Daniel Island •••••• 8 min             |
| HWY 1714 min                           |

### MARKET OVERVIEW