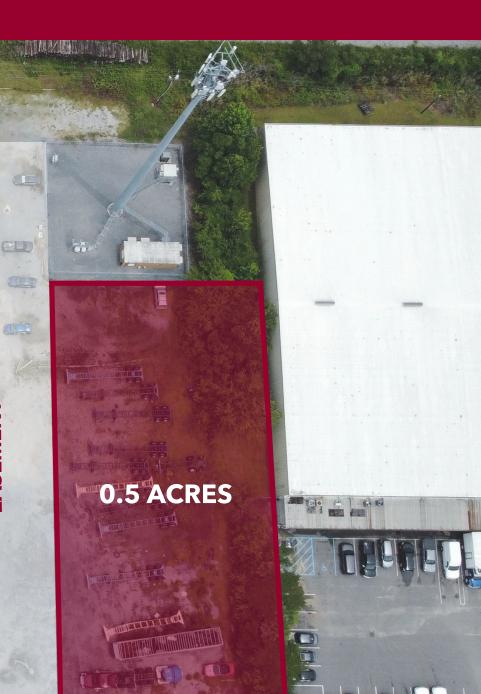

### INDUSTRIAL OUTDOOR STORAGE

- 0.5 Acres
- \$5,000/Month NNN
- Industrial Zoning
- 1.8 Miles to North Charleston Terminal

**JON-MICHAEL BROCK** Vice President (864) 978-3704 JMBrock@Lee-Associates.com

#### **PROPERTY DESCRIPTION:**

917 Commerce Circle features 0.5 acres of laydown yard available for lease. The graveled yard is available for \$5,000/month NNN and is zoned Industrial (Berkeley County). It is ideal for transportation and logistics groups seeking additional laydown space for their business operations. The property is located less than two (2) miles from the North Charleston Terminal, and less than three (3) miles from interstate 26.

**ADDRESS:** 917 Commerce Circle, Hanahan, SC 29410

**TMS #:** 266-09-00-037

**LEASE RATE:** \$5,000/Month NNN

LAYDOWN YARD SIZE: 0.5 Acres

**ZONING:** Industrial (Berkeley County)

EASEMENT

( D) ( ()