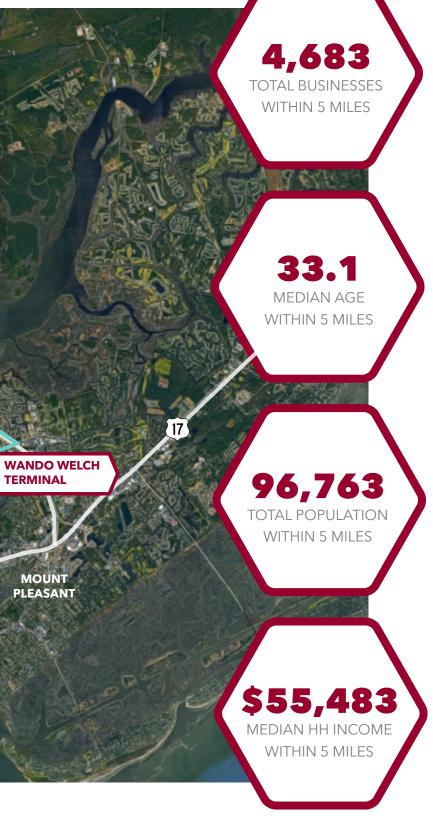

property is located less than two (2) miles from the North Charleston Terminal, and less than three (3) miles from interstate 26.

**ADDRESS:** 917 Commerce Circle, Hanahan, SC 29410

**TMS #:** 266-09-00-037

**LEASE RATE:** \$5,000/Month NNN

LAYDOWN YARD SIZE: 0.5 Acres

**ZONING:** Industrial (Berkeley County)



EASEMENT

( D) ( ()

## LOCATION OVERVIEW





#### **DRIVE TIMES:**

| Charleston INT'L Airport •••••• 12 min |
|----------------------------------------|
| I-26 ••••••7 min                       |
| I-526 •••••• 4 min                     |
| Summerville20 min                      |
| Downtown Charleston14 min              |
| West Ashley 12 min                     |
| Daniel Island •••••• 8 min             |
| HWY 1714 min                           |

### MARKET OVERVIEW









## COMMERCE CIRCLE

**JON-MICHAEL BROCK** 

**Vice President** (864) 978-3704

#### **ALEX WHITTEMORE**

Associate (803) 917-9560 JMBrock@Lee-Associates.com AWhittemore@Lee-Associates.com

#### THOMAS FAWCETT, MBA

**Vice President** (843) 747-2292 TFawcett@Lee-Associates.com

All information furnished regarding property for sale, rental or financing is from sources deemed reliable, but no warranty or representation is made to the accuracy thereof and same is submitted to errors, omissions, change of price, rental or other conditions prior to sale, lease or financing or withdrawal without notice. No liability of any kind is to be imposed on the broker herein.