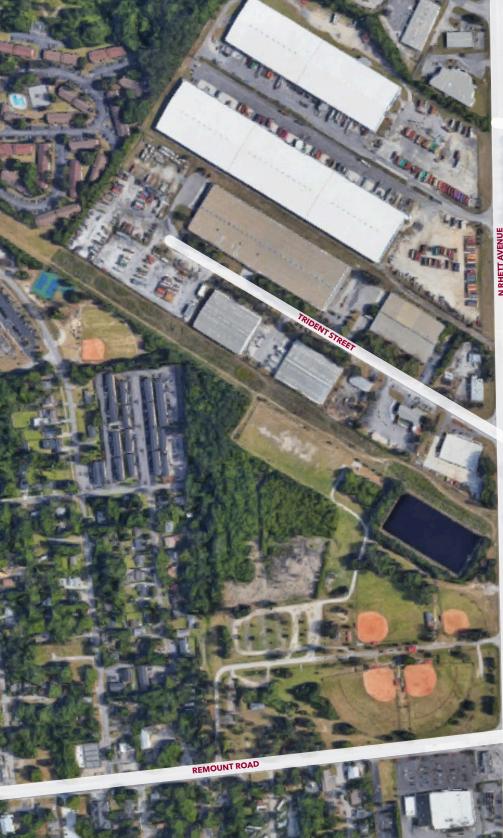

## **PROPERTY** OVERVIEW

#### **PROPERTY DESCRIPTION:**

917 Commerce Circle features 0.5 acres of laydown yard available for lease. The graveled yard is available for \$5,000/month NNN and is zoned Industrial (Berkeley County). It is ideal for transportation and logistics groups seeking additional laydown space for their business operations. The property is located less than two (2) miles from the North Charleston Terminal, and less than three (3) miles from interstate 26.

**ADDRESS:** 917 Commerce Circle, Hanahan, SC 29410

**TMS #:** 266-09-00-037

**LEASE RATE:** \$5,000/Month NNN

LAYDOWN YARD SIZE: 0.5 Acres

**ZONING:** Industrial (Berkeley County)

EASEMENT

( D) ( ()