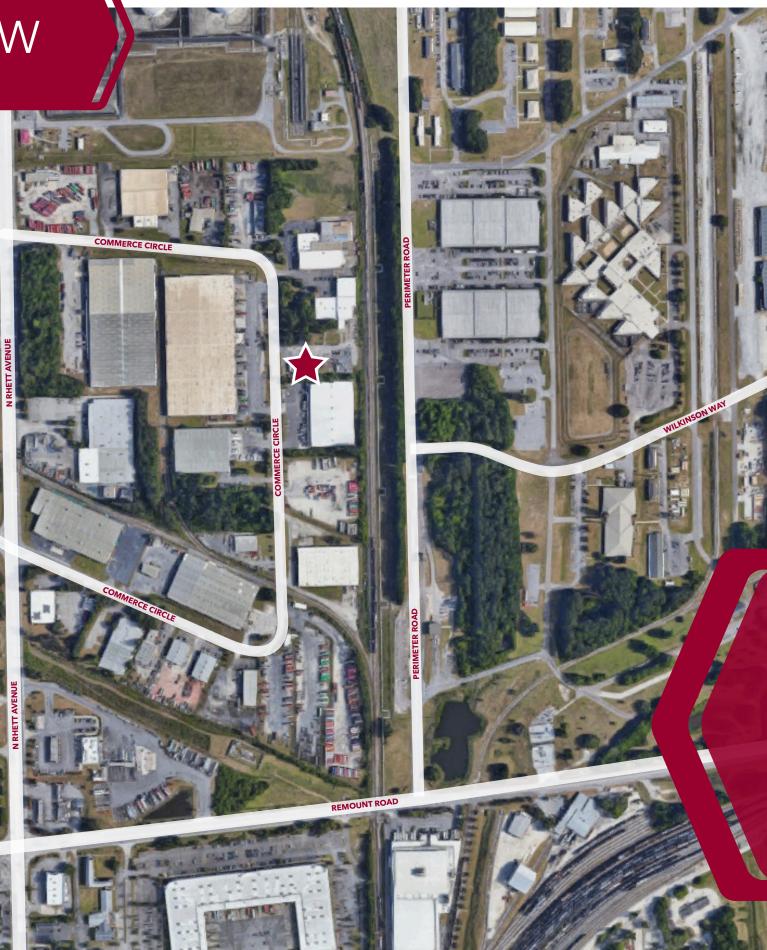

## LOCATION OVERVIEW

#### **DRIVE TIMES:**

| Charleston INT'L Airport •••••• 12 min |
|----------------------------------------|
| I-26 ••••••7 min                       |
| I-526 •••••• 4 min                     |
| Summerville20 min                      |
| Downtown Charleston14 min              |
| West Ashley 12 min                     |
| Daniel Island •••••• 8 min             |
| HWY 1714 min                           |