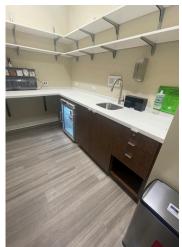

# Finishes

### Space:

- Renovated: 2022
- FF&E negotiable
- Reception
- 3 patient care rooms
- 1 office
- Medical lab
- Medical inventory room
- Breakroom
- 2 restrooms
- Utility closet