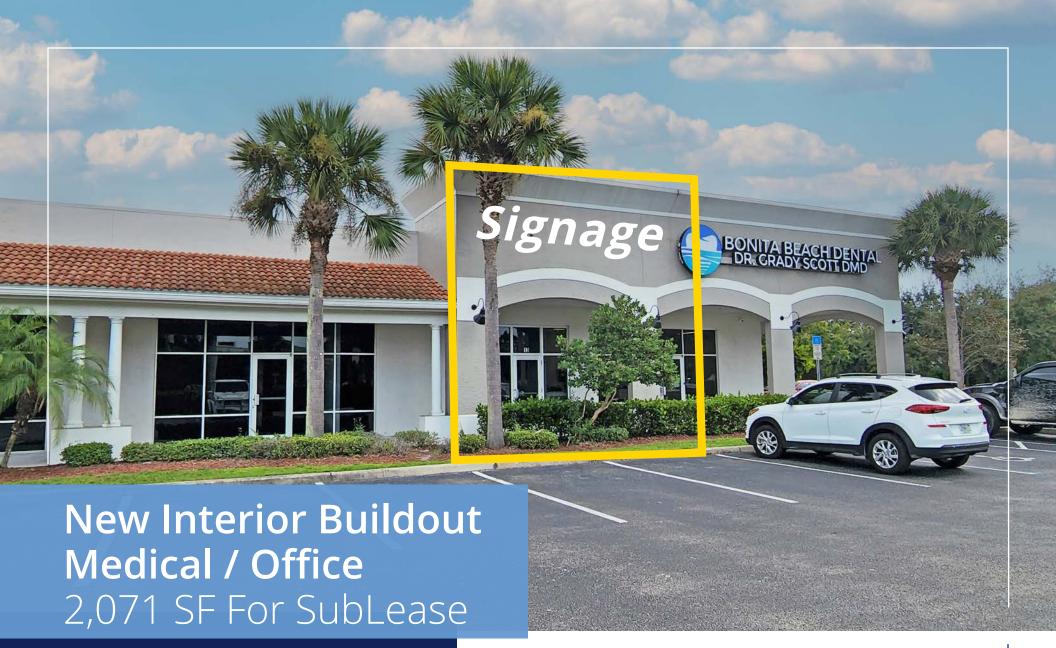

### Move-In Ready Medical / Office:

- 2,071 SF
- Suite 13
- Located in Hidden Lakes Shopping Plaza, at the intersection of US 41 and Woods Edge Parkway
- Plaza 100% leased
- Exposure on US 41
- Monument sign and building signage
- Ample parking
- Traffic 40,500 AADT on US 41

#### Terms:

- July 1, 2024 occupancy
- Sublease: 4 yrs + (12/31/2028 with 2 renewal options)

Leasing Rate:

\$40.00/SF

+ \$7.56 NNN