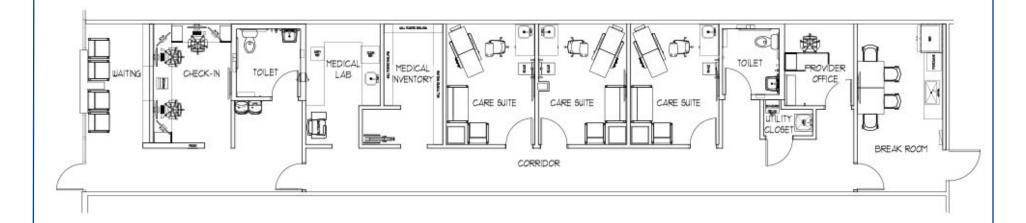

### Space:

- Renovated: 2022
- FF&E negotiable
- Reception
- 3 patient care rooms
- 1 office
- Medical lab
- Medical inventory room
- Breakroom
- 2 restrooms
- Utility closet

## Floor Plan

## 28811 S Tamiami Trail

Bonita Springs, FL

2,071 SF