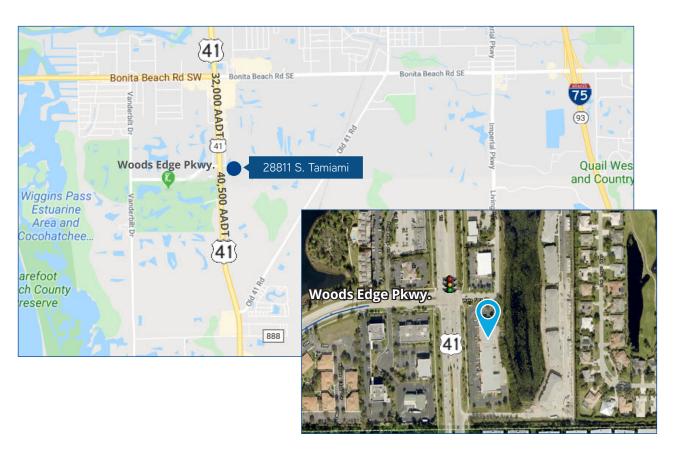

## Location

### 28811 S Tamiami Trail

Bonita Springs, FL

Located in the densely populated area of Bonita Springs, at the signalized intersection of US 41 (S. Tamiami Trail) and Woods Edge Pkwy.