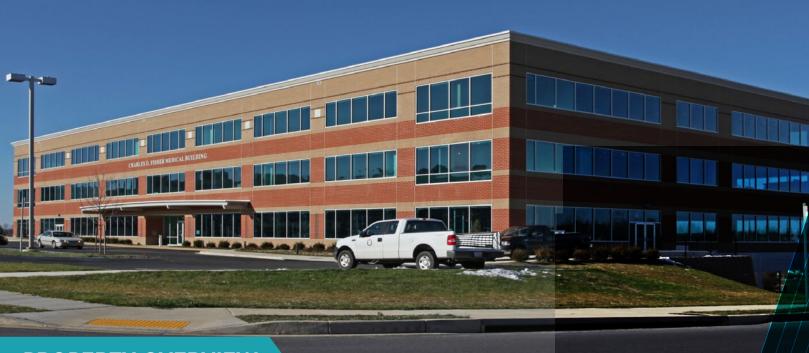

### **PROPERTY OVERVIEW**

The Charles O. Fisher Medical Building is a premier three-story medical office building offering 77,263 SF of exceptional space near Carroll Hospital. This facility is perfect for growing healthcare practices in central Westminster.

Conveniently situated on Stoner Avenue, this medical office building provides easy access to US Route 140, Route 97, and Route 27. It is also in close proximity to Carroll Hospital, Westminster Shopping Center, and TownMall of Westminster.

### **KEY FEATURES**

- Adjacent to Carroll Hospital Center
- 100 surface parking spaces
- Unfinished ceiling height of 10"
- Competitive lease packages
- Customizable office spaces