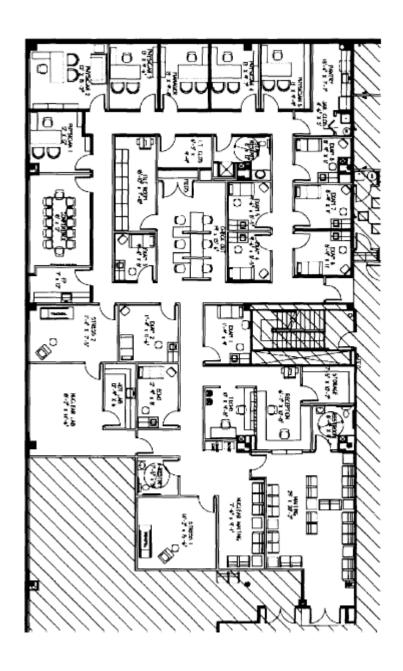

### **Charles O. Fisher Medical Building**

193 Stoner Avenue Westminster, MD 21157 **SUITE 350** 6,398 RSF

Available 1/1/2025

# **For Leasing Information**

Contact Regional Leasing Director Tyler Miller at (804) 836-4473 tyler.miller@lillibridge.com