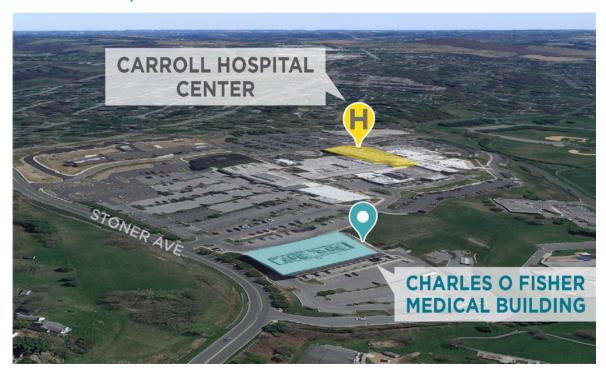

Building is a premier three-story medical office building offering 77,263 SF of exceptional space near Carroll Hospital. This facility is perfect for growing healthcare practices in central Westminster.

Conveniently situated on Stoner Avenue, this medical office building provides easy access to US Route 140, Route 97, and Route 27. It is also in close proximity to Carroll Hospital, Westminster Shopping Center, and TownMall of Westminster.

### **KEY FEATURES**

- Adjacent to Carroll Hospital Center
- 100 surface parking spaces
- Unfinished ceiling height of 10"
- Competitive lease packages
- Customizable office spaces

### Contact Lillibridge to Learn More

Tyler Miller, Regional Leasing Director tyler.miller@Lillibridge.com • 804.836.4473

# LOCATION MAPS

# Campus Map



# Aerial Map



### **Charles O. Fisher Medical Building**

193 Stoner Avenue Westminster, MD 21157 **SUITE 210** 2,035 RSF



# **For Leasing Information**

Contact Regional Leasing Director Tyler Miller at (804) 836-4473 tyler.miller@lillibridge.com



# SUITE PLAN

### **Charles O. Fisher Medical Building**

193 Stoner Avenue Westminster, MD 21157 **SUITE 330** 1,248 RSF



# **For Leasing Information**

Contact Regional Leasing Director Tyler Miller at (804) 836-4473 tyler.miller@lillibridge.com

### **Charles O. Fisher Medical Building**

193 Stoner Avenue Westminster, MD 21157 **SUITE 350** 6,398 RSF

Available 1/1/2025



# **For Leasing Information**

Contact Regional Leasing Director Tyler Miller at (804) 836-4473 tyler.miller@lillibridge.com