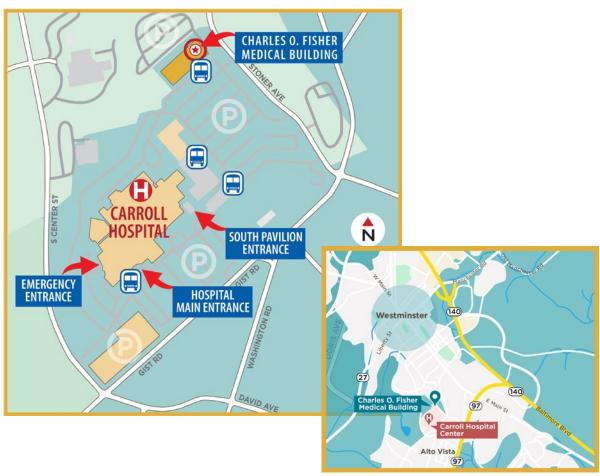

. Fisher Medical Building is a premier three-story medical office building offering 77,263 SF of exceptional space near Carroll Hospital. This facility is perfect for growing healthcare practices in central Westminster.

Conveniently situated on Stoner Avenue, this medical office building provides easy access to US Route 140, Route 97, and Route 27. It is also in close proximity to Carroll Hospital, Westminster Shopping Center, and TownMall of Westminster.

### **KEY FEATURES**

- Adjacent to Carroll Hospital Center
- 100 surface parking spaces
- Unfinished ceiling height of 10"
- Competitive lease packages
- Customizable office spaces

### Contact Lillibridge to Learn More

Tyler Miller, Regional Leasing Director tyler.miller@Lillibridge.com • 804.836.4473

# LOCATION MAPS

# Campus Map



# Aerial Map



### **Charles O. Fisher Medical Building**

193 Stoner Avenue Westminster, MD 21157 **SUITE 210** 2,035 RSF



# **For Leasing Information**

Contact Regional Leasing Director Tyler Miller at (804) 836-4473 tyler.miller@lillibridge.com



# SUITE PLAN

### **Charles O. Fisher Medical Building**

193 Stoner Avenue Westminster, MD 21157 **SUITE 330** 1,248 RSF



# **For Leasing Information**

Contact Regional Leasing Director Tyler Miller at (804) 836-4473 tyler.miller@lillibridge.com

### **Charles O. Fisher Medical Building**

193 Stoner Avenue Westminster, MD 21157 **SUITE 350** 6,398 RSF

Available 1/1/2025



# **For Leasing Information**

Contact Regional Leasing Director Tyler Miller at (804) 836-4473 tyler.miller@lillibridge.com