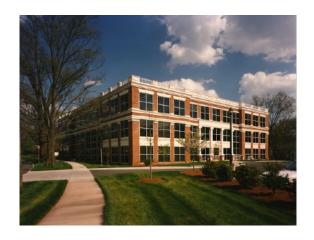

## **200 PROVIDENCE ROAD**

**Location:** Corner of Providence Rd. and Colonial Avenue • Within 2 minutes of Uptown and Interstate 77 • Prestigious Myers Park address.

Amenities: Ample free surface parking • Extensive hardwood millwork throughout.
• Crema Marfil marble throughout 1<sup>st</sup> floor • Overlooks Colonial Park with tennis courts, playground, walking trails • Walk to several restaurants, banks, retail Energy Star rating of 89 • Two cherry-paneled elevators with brass doors/railings

Size: Three-story 56,000 square feet Class A Office Building • Spacious site of 3.88 acres with 40% green space • 197 full-sized non-dedicated parking spaces

Currently Available: 4,878 RSF, Ste. 101 & 1,856 RSF, Ste. 200 available January 2020