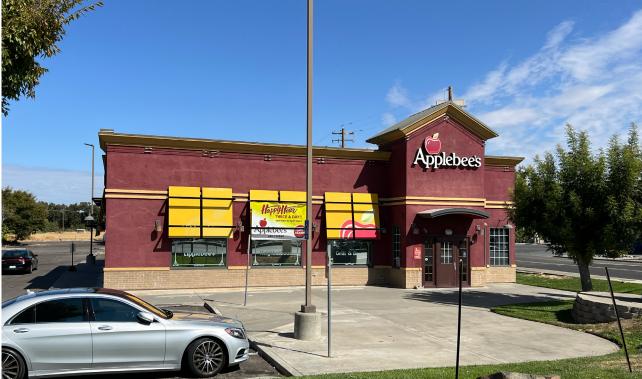

# INDIVIDUAL SITE PRICING

| Property Name     | Address                 | City, State       | Price       |
|-------------------|-------------------------|-------------------|-------------|
| Applebee's        | 1801 Hilltop Drive      | Redding, CA       | \$2,400,000 |
| Applebee's        | 2030 Business Lane      | Chico, CA         | \$2,650,000 |
| Applebee's        | 2846 Broadway           | Eureka, CA        | \$2,900,000 |
| Applebee's        | 1201 Airport Park Blvd  | Ukiah, CA         | \$2,250,000 |
| Applebee's        | 220 Antelope Blvd       | Red Bluff, CA     | \$2,000,000 |
| Applebee's        | 2160 Feather River Blvd | Oroville, CA      | \$2,150,000 |
| Applebee's        | 250 NE Agness Ave       | Grants Pass, OR   | \$2,650,000 |
| Applebee's        | 2750 Campus Dr          | Klamath Falls, OR | \$2,400,000 |
| Applebee's        | 1388 Biddle Rd          | Medford, OR       | \$1,850,000 |
| Applebee's        | 3807 SW 21st St         | Redmond, OR       | \$2,000,000 |
| Logan's Roadhouse | 13480 Baseline Ave.     | Fontana, CA       | \$3,000,000 |