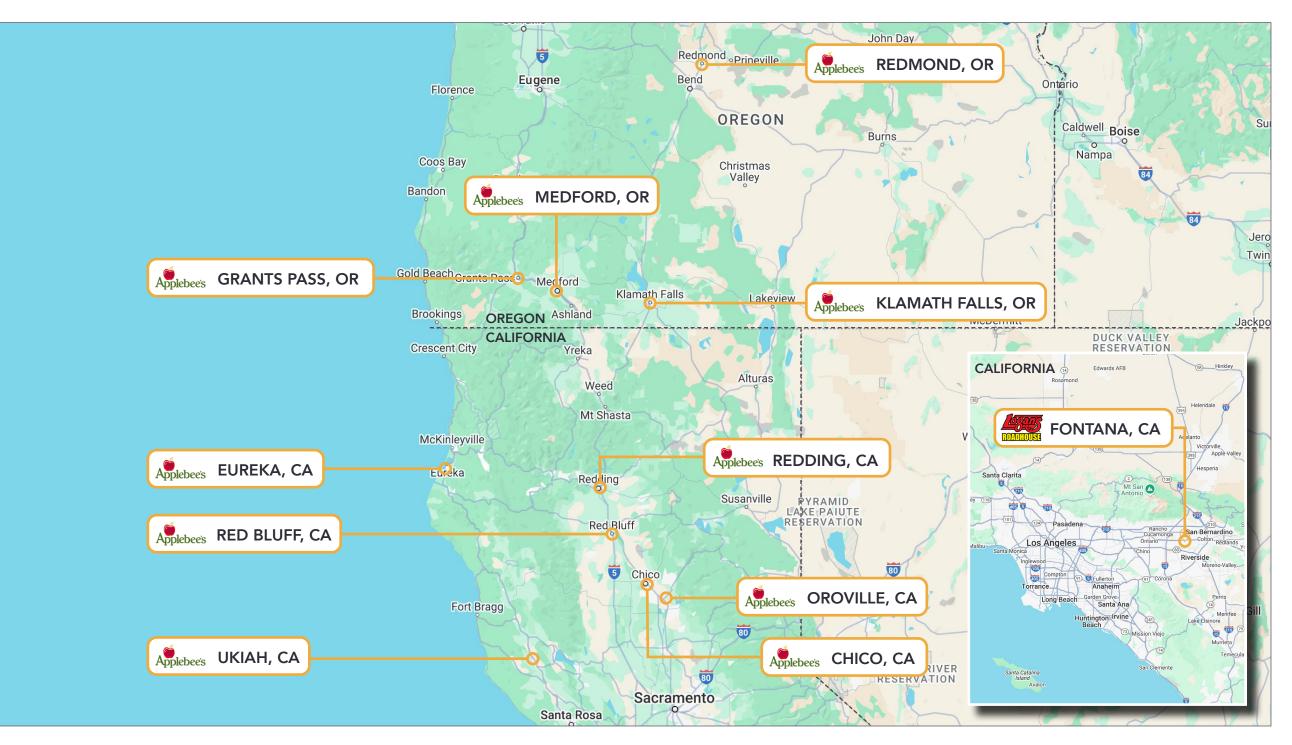

#### 2 RESTAURANT PORTFOLIO MAP

# INDIVIDUAL SITE PRICING

| Property Name     | Address                 | City, State       | Price       |
|-------------------|-------------------------|-------------------|-------------|
| Applebee's        | 1801 Hilltop Drive      | Redding, CA       | \$2,400,000 |
| Applebee's        | 2030 Business Lane      | Chico, CA         | \$2,650,000 |
| Applebee's        | 2846 Broadway           | Eureka, CA        | \$2,900,000 |
| Applebee's        | 1201 Airport Park Blvd  | Ukiah, CA         | \$2,250,000 |
| Applebee's        | 220 Antelope Blvd       | Red Bluff, CA     | \$2,000,000 |
| Applebee's        | 2160 Feather River Blvd | Oroville, CA      | \$2,150,000 |
| Applebee's        | 250 NE Agness Ave       | Grants Pass, OR   | \$2,650,000 |
| Applebee's        | 2750 Campus Dr          | Klamath Falls, OR | \$2,400,000 |
| Applebee's        | 1388 Biddle Rd          | Medford, OR       | \$1,850,000 |
| Applebee's        | 3807 SW 21st St         | Redmond, OR       | \$2,000,000 |
| Logan's Roadhouse | 13480 Baseline Ave.     | Fontana, CA       | \$3,000,000 |