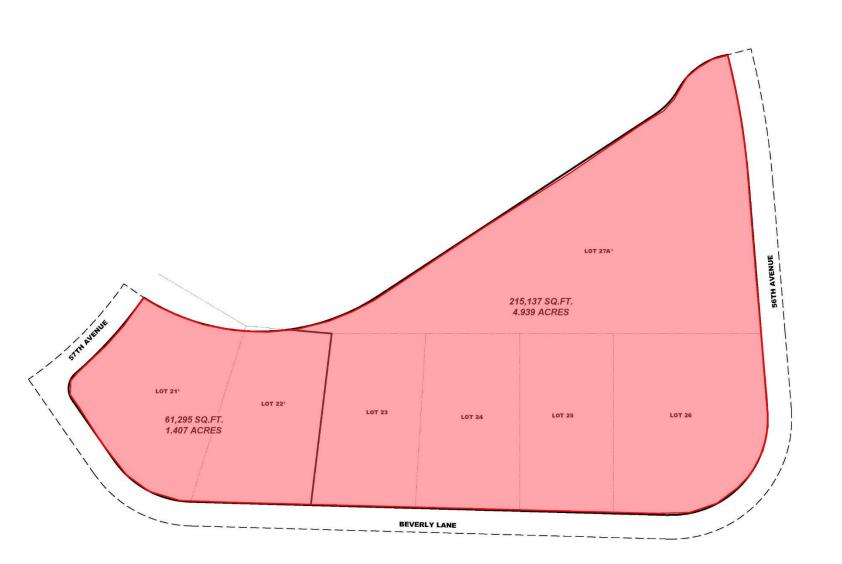

### **Glendale**, AZ Location: 57th Ave & Beverly Ln in Glendale, AZ. □ *Size:* +/- 6.35 Acres, (276,431 SF) □ *Zoning*: PAD – Underlying business park uses □ *Price*: \$3,600,000 ~ \$13 per SqFt Utilities: All utilities to site Dutch BRO W Bell Rd □ Comments: TACO BELL One of the last land parcels within the Talavi Business Park Master SPROUTS Plan. Zoning allows for Light Industrial, Office/Medical Office, Self Storage, Assisted Living, School, and much more. Located near highly trafficked intersection with nearly 70,000 vehicles per day.

### +/- 6.35 Acres

Insight Land & Investments 7400 E McDonald Dr, Ste 121 Scottsdale, Arizona 85250 602.385.1515 www.insightland.com All information furnished regarding property for sale, rental or financing is from sources deemed reliable, but no warranty or representation is made to the accuracy thereof and same is subject to errors, omissions, change of price, rental or other conditions prior to sale, lease or financing or withdrawal without notice. No liability of any kind is to be imposed on the broker herein. Glendale, AZ