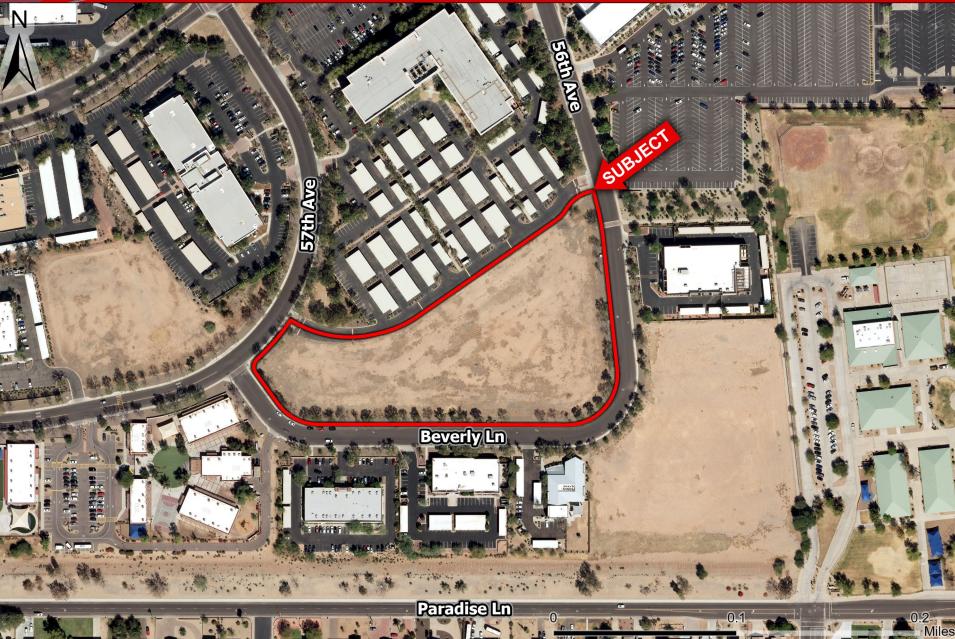

### **Glendale**, AZ Location: 57th Ave & Beverly Ln in Glendale, AZ. □ *Size:* +/- 6.35 Acres, (276,431 SF) □ *Zoning*: PAD – Underlying business park uses □ *Price*: \$3,600,000 ~ \$13 per SqFt Utilities: All utilities to site Dutch BRO W Bell Rd □ Comments: TACO BELL One of the last land parcels within the Talavi Business Park Master SPROUTS Plan. Zoning allows for Light Industrial, Office/Medical Office, Self Storage, Assisted Living, School, and much more. Located near highly trafficked intersection with nearly 70,000 vehicles per day.