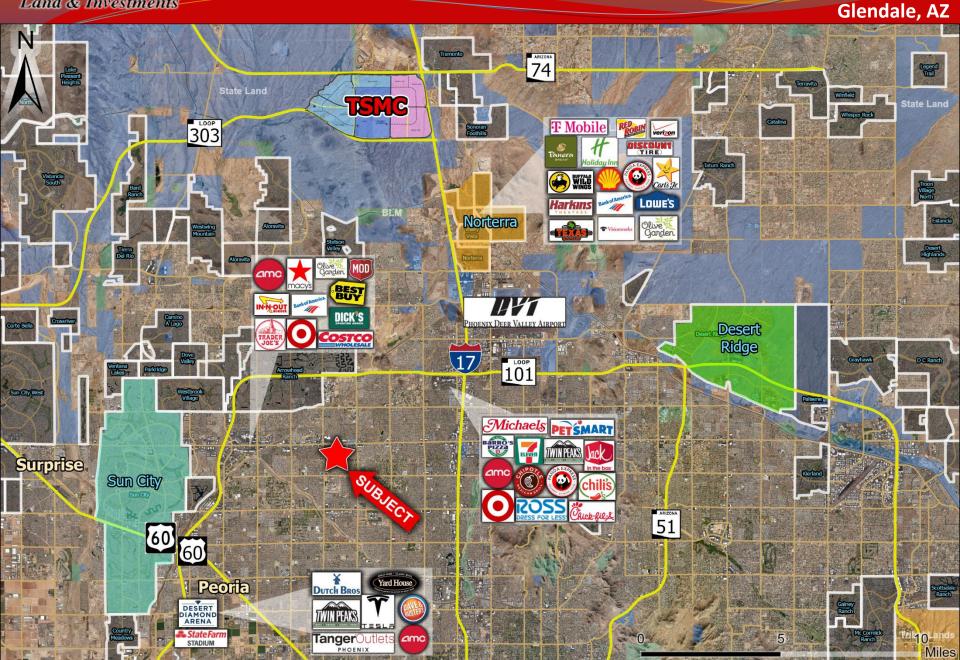

### **Glendale**, AZ Location: 57th Ave & Beverly Ln in Glendale, AZ. □ *Size:* +/- 6.35 Acres, (276,431 SF) □ *Zoning*: PAD – Underlying business park uses □ *Price*: \$3,600,000 ~ \$13 per SqFt Utilities: All utilities to site Dutch BRO W Bell Rd □ Comments: TACO BELL One of the last land parcels within the Talavi Business Park Master SPROUTS Plan. Zoning allows for Light Industrial, Office/Medical Office, Self Storage, Assisted Living, School, and much more. Located near highly trafficked intersection with nearly 70,000 vehicles per day.