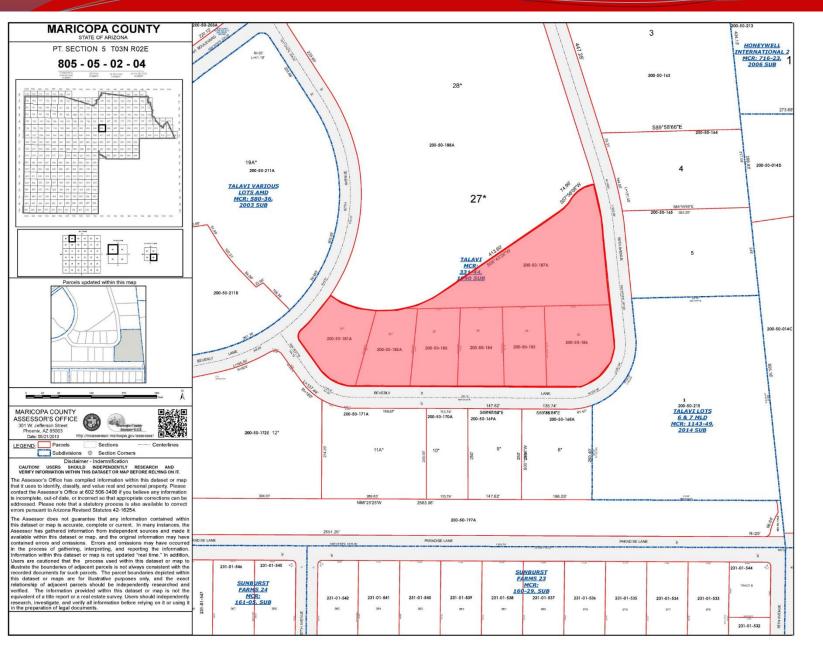

### **Glendale**, AZ Location: 57th Ave & Beverly Ln in Glendale, AZ. □ *Size:* +/- 6.35 Acres, (276,431 SF) □ *Zoning*: PAD – Underlying business park uses □ *Price*: \$3,600,000 ~ \$13 per SqFt Utilities: All utilities to site Dutch BRO W Bell Rd □ Comments: TACO BELL One of the last land parcels within the Talavi Business Park Master SPROUTS Plan. Zoning allows for Light Industrial, Office/Medical Office, Self Storage, Assisted Living, School, and much more. Located near highly trafficked intersection with nearly 70,000 vehicles per day.