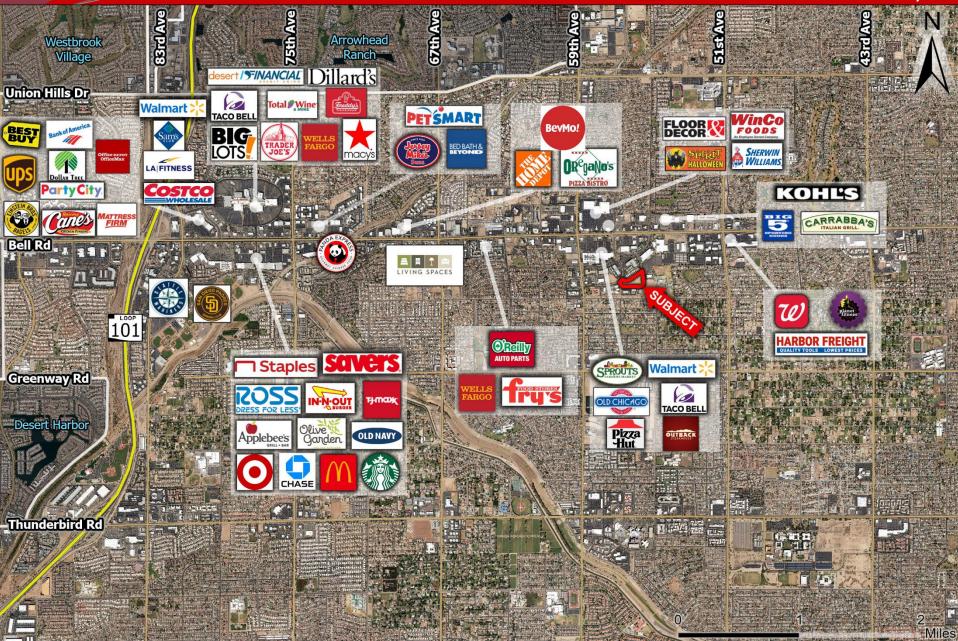

### **Glendale**, AZ Location: 57th Ave & Beverly Ln in Glendale, AZ. □ *Size:* +/- 6.35 Acres, (276,431 SF) □ *Zoning*: PAD – Underlying business park uses □ *Price*: \$3,600,000 ~ \$13 per SqFt Utilities: All utilities to site Dutch BRO W Bell Rd □ Comments: TACO BELL One of the last land parcels within the Talavi Business Park Master SPROUTS Plan. Zoning allows for Light Industrial, Office/Medical Office, Self Storage, Assisted Living, School, and much more. Located near highly trafficked intersection with nearly 70,000 vehicles per day.