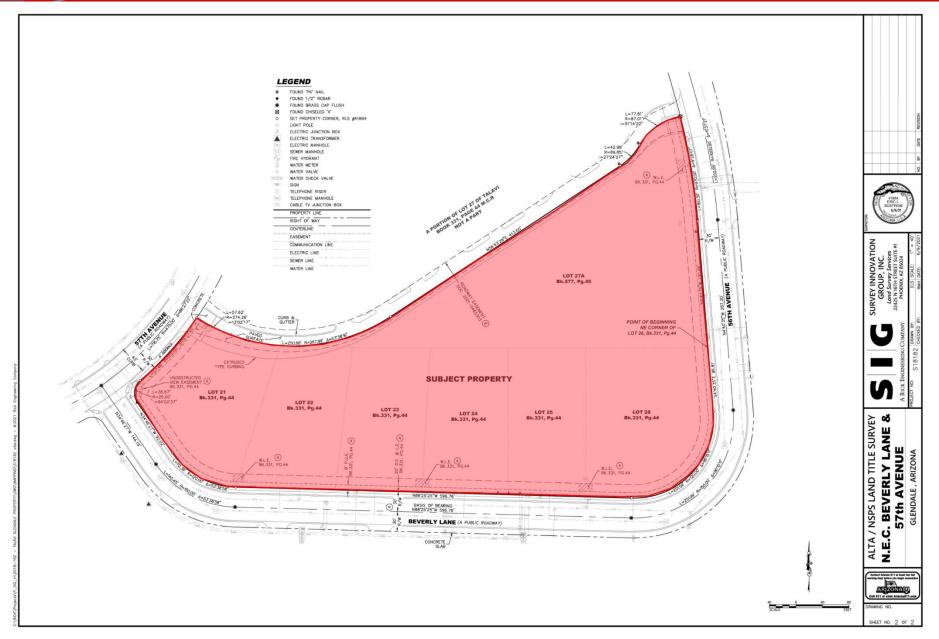

### **Glendale**, AZ Location: 57th Ave & Beverly Ln in Glendale, AZ. □ *Size:* +/- 6.35 Acres, (276,431 SF) □ *Zoning*: PAD – Underlying business park uses □ *Price*: \$3,600,000 ~ \$13 per SqFt Utilities: All utilities to site Dutch BRO W Bell Rd □ Comments: TACO BELL One of the last land parcels within the Talavi Business Park Master SPROUTS Plan. Zoning allows for Light Industrial, Office/Medical Office, Self Storage, Assisted Living, School, and much more. Located near highly trafficked intersection with nearly 70,000 vehicles per day.

### +/- 6.35 Acres

Insight Land & Investments 7400 E McDonald Dr, Ste 121 Scottsdale, Arizona 85250 602.385.1515 www.insightland.com All information furnished regarding property for sale, rental or financing is from sources deemed reliable, but no warranty or representation is made to the accuracy thereof and same is subject to errors, omissions, change of price, rental or other conditions prior to sale, lease or financing or withdrawal without notice. No liability of any kind is to be imposed on the broker herein. Glendale, AZ