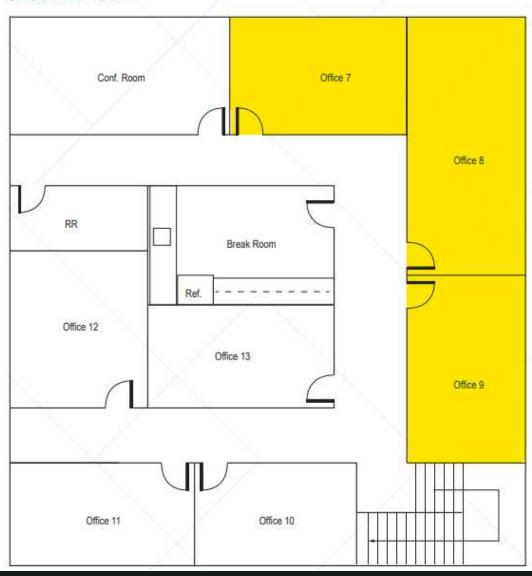

### SECOND FLOOR

| Spaces   | Lease Rate       | Space Size |
|----------|------------------|------------|
| Office 1 | Call for Pricing | 165 SF     |
| Office 2 | Call for Pricing | 100 SF     |
| Office 3 | Call for Pricing | 117 SF     |
| Office 4 | Call for Pricing | 111 SF     |
| Office 5 | Call for Pricing | 110 SF     |
| Office 7 | Call for Pricing | 133 SF     |
| Office 8 | Call for Pricing | 171 SF     |
| Office 9 | Call for Pricing | 184 SF     |