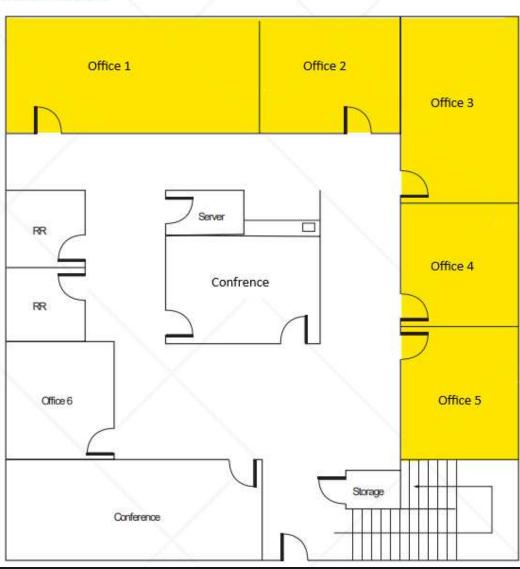

Roseville, CA 95678

First Floor Availability

### FIRST FLOOR

Roseville, CA 95678

Executive Offices

Second Floor Availability

| Spaces   | Lease Rate       | Space Size |
|----------|------------------|------------|
| Office 1 | Call for Pricing | 165 SF     |
| Office 2 | Call for Pricing | 100 SF     |
| Office 3 | Call for Pricing | 117 SF     |
| Office 4 | Call for Pricing | 111 SF     |
| Office 5 | Call for Pricing | 110 SF     |
| Office 7 | Call for Pricing | 133 SF     |
| Office 8 | Call for Pricing | 171 SF     |
| Office 9 | Call for Pricing | 184 SF     |