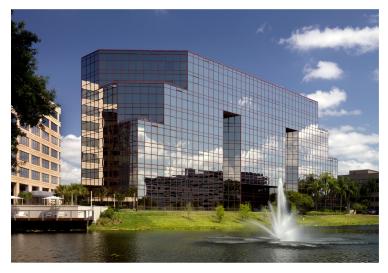

## LakePointe One 3109 West DR. M.L. KING BOULEVARD | TAMPA

## **BUILDING SPECIFICATIONS**

| Square Footage               | 236,665 |
|------------------------------|---------|
| No. of Floors                | 8       |
| Year Built                   | 1986    |
| Typical Floor Square Footage | 30,000  |
| Total Parking                | 4/1,000 |