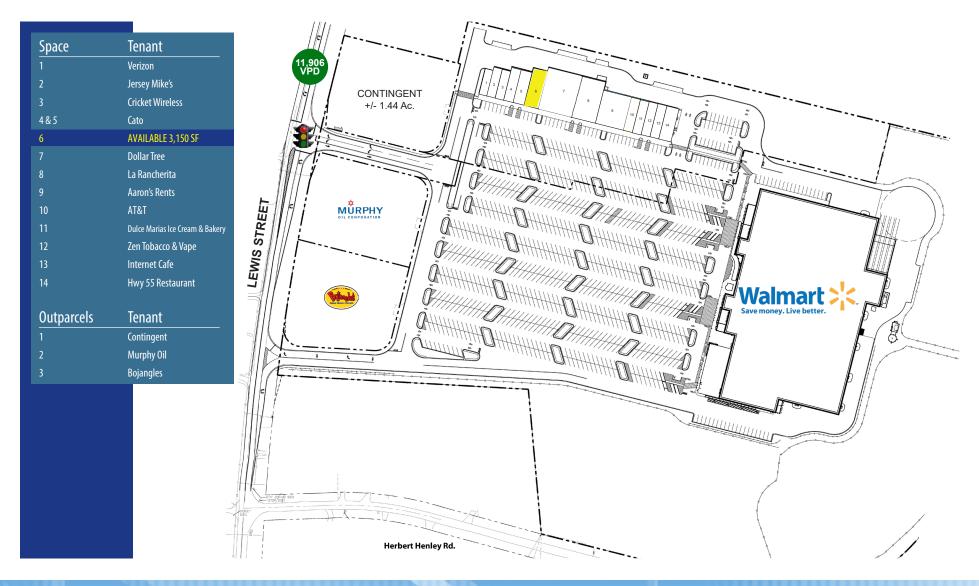

## THE SHOPPING CENTER

| <ul> <li>Walmart Supercenter</li> </ul> | 149,235 SF |
|-----------------------------------------|------------|
| • Retail Shop Space                     | 39,550 SF  |

• Trade Area Population 50,128

• Trade Area Households 20,189

• Trade Area Average HH Income \$83,714

• Traffic Count (Interstate 85) 32,996 VPD

• Traffic Count (Lewis Street) 11,906 VPD

Max Dufour, Leasing 843.654.7859 max.dufour@wrsrealty.com