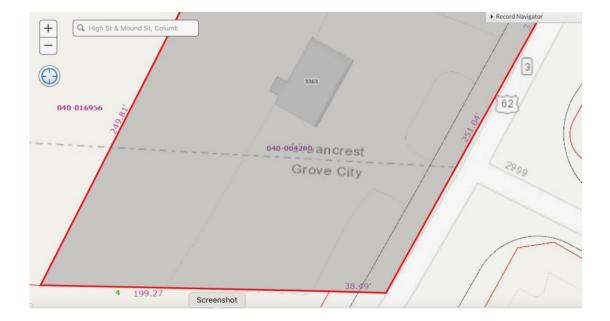

3363 Broadway Grove City, OH 43123

Greg Hrabcak | greghrabcak@hannacre.com | 614.906.2227

| Address:              | 3363 Broadway                         |
|-----------------------|---------------------------------------|
| City/State:           | Grove City, OH 43123                  |
| County:               | Franklin                              |
| Tax Parcel Number(s): | 040-004280                            |
| Acreage:              | 1.22 acres                            |
| Frontage/Depth:       | 251' frontage x 211' depth            |
| Total Square Feet:    | 1,316 square foot freestanding retail |
| -                     | Retail Auto Repair facility           |
| Asking Price:         | \$895,000                             |

## \*\*Please be discreet and do not disturb the ongoing business or employees\*\*

3363 Broadway in Grove City, OH a 1.22-acre prime commercial site with 2 access points and at traffic light intersection at Palin Drive. Approximately 1 mile south of the I – 270 Grove City/Broadway interchange. This site is directly across from McDonalds and Taco Bell at Palin/Broadway intersection. Fantastic redevelopment potential with approximately 251' frontage on Broadway with 211' depth. All public utilities to site. Clean site with Bureau of Unground Storage Tanks (BUSTR) No Further Action documentation. 2023 daily traffic counts of 25,326. Property is Zoned C – 2 in Grove City, OH. Includes all C1 Zoning uses.

## 3363 Broadway Grove City, OH 43123 Maps