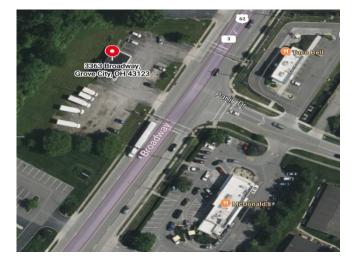

– 270 Grove City/Broadway interchange. This site is directly across from McDonalds and Taco Bell at Palin/Broadway intersection. Fantastic redevelopment potential with approximately 251' frontage on Broadway with 211' depth. All public utilities to site. Clean site with Bureau of Unground Storage Tanks (BUSTR) No Further Action documentation. 2023 daily traffic counts of 25,326. Property is Zoned C – 2 in Grove City, OH. Includes all C1 Zoning uses.

Link to Zoning Code Section 1135.09 – Permitted Uses:

https://codelibrary.amlegal.com/codes/grovecity/latest/gcity\_oh/0-0-0-96542

First time on market! Ideal redevelopment site for numerous commercial uses. Unique signalized intersection with 2 access points. A rare opportunity !!!



## 3363 Broadway Grovce City, OH 43123 Property Photos















The information submitted herein is not guaranteed. Although obtained from reliable resources, it is subject to errors, omissions, prior sale and withdrawal from the market without notice. Broker has made no investigation and makes no investigation and makes no representation of the property.

## 3363 Broadway Grove City, OH 43123 Maps