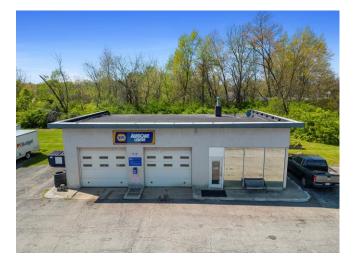

## 3363 Broadway Grove City, OH 43123 1.22 acres zoned Commercial at traffic light

Asking Price: \$895,000 1,316 SF Auto Parţ/Service Building 1 mile South of I – 270 Interchange Traffic light access at Parlin Drive

3363 Broadway Grove City, OH 43123

Greg Hrabcak | greghrabcak@hannacre.com | 614.906.2227

| Address:              | 3363 Broadway                         |
|-----------------------|---------------------------------------|
| City/State:           | Grove City, OH 43123                  |
| County:               | Franklin                              |
| Tax Parcel Number(s): | 040-004280                            |
| Acreage:              | 1.22 acres                            |
| Frontage/Depth:       | 251' frontage x 211' depth            |
| Total Square Feet:    | 1,316 square foot freestanding retail |
| -                     | Retail Auto Repair facility           |
| Asking Price:         | \$895,000                             |

## \*\*Please be discreet and do not disturb the ongoing business or employees\*\*

3363 Broadway in Grove City, OH a 1.22-acre prime commercial site with 2 access points and at traffic light intersection at Palin Drive. Approximately 1 mile south of the I – 270 Grove City/Broadway interchange. This site is directly across from McDonalds and Taco Bell at Palin/Broadway intersection. Fantastic redevelopment potential with approximately 251' frontage on Broadway with 211' depth. All public utilities to site. Clean site with Bureau of Unground Storage Tanks (BUSTR) No Further Action documentation. 2023 daily traffic counts of 25,326. Property is Zoned C – 2 in Grove City, OH. Includes all C1 Zoning uses.