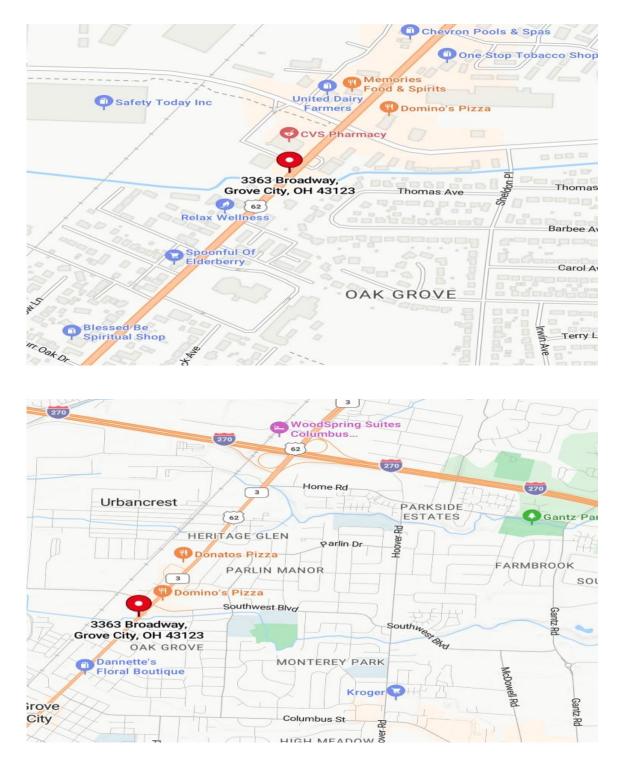

ly traffic counts of 25,326. Property is Zoned C – 2 in Grove City, OH. Includes all C1 Zoning uses.

Link to Zoning Code Section 1135.09 – Permitted Uses:

https://codelibrary.amlegal.com/codes/grovecity/latest/gcity\_oh/0-0-0-96542

First time on market! Ideal redevelopment site for numerous commercial uses. Unique signalized intersection with 2 access points. A rare opportunity !!!



## 3363 Broadway Grovce City, OH 43123 Property Photos















The information submitted herein is not guaranteed. Although obtained from reliable resources, it is subject to errors, omissions, prior sale and withdrawal from the market without notice. Broker has made no investigation and makes no investigation and makes no representation of the property.

## 3363 Broadway Grove City, OH 43123 Maps