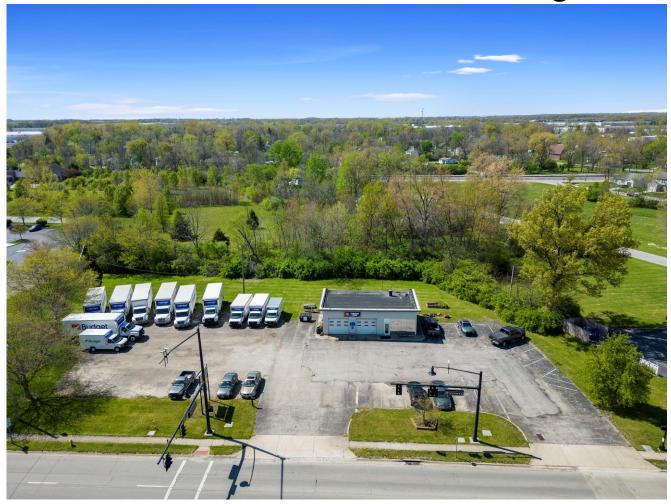

## 3363 Broadway Grove City, OH 43123 1.22 acres zoned Commercial at traffic light

Asking Price: \$895,000 1,316 SF Auto Parţ/Service Building 1 mile South of I – 270 Interchange Traffic light access at Parlin Drive

## \*\*Please be discreet and do not disturb the ongoing business or employees\*\*

3363 Broadway in Grove City, OH a 1.22-acre prime commercial site with 2 access points and at traffic light intersection at Palin Drive. Approximately 1 mile south of the I – 270 Grove City/Broadway interchange. This site is directly across from McDonalds and Taco Bell at Palin/Broadway intersection. Fantastic redevelopment potential with approximately 251' frontage on Broadway with 211' depth. All public utilities to site. Clean site with Bureau of Unground Storage Tanks (BUSTR) No Further Action documentation. 2023 daily traffic counts of 25,326. Property is Zoned C – 2 in Grove City, OH. Includes all C1 Zoning uses.