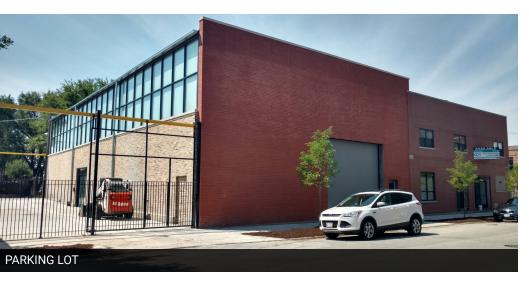

#### **PROPERTY OVERVIEW**

Fully finished building for sale in high-energy Kinzie Corridor. First floor has two 5,000 square foot spaces with exhiliratiing 26' ceiling heights, completely column-free and open. Second floor has unique 1,200 square foot corner loft with a private entry. Space is divisible to 5,000 square feet.