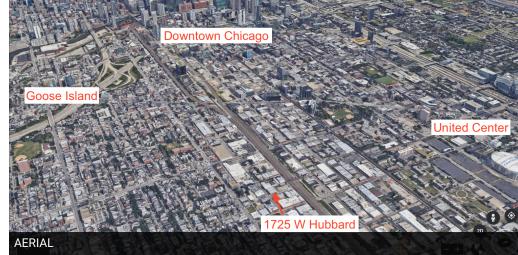

#### **PROPERTY OVERVIEW**

Fully finished building for sale in high-energy Kinzie Corridor. First floor has two 5,000 square foot spaces with exhiliratiing 26' ceiling heights, completely column-free and open. Second floor has unique 1,200 square foot corner loft with a private entry. Space is divisible to 5,000 square feet.