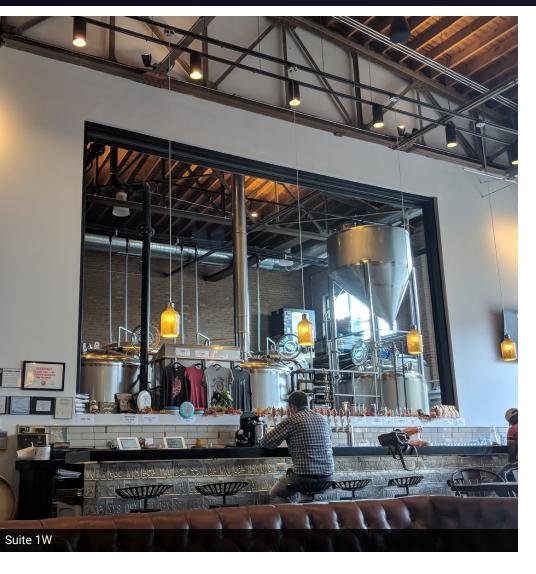

#### **PROPERTY OVERVIEW**

Fully finished building for sale in high-energy Kinzie Corridor. First floor has two 5,000 square foot spaces with exhiliratiing 26' ceiling heights, completely column-free and open. Second floor has unique 1,200 square foot corner loft with a private entry. Space is divisible to 5,000 square feet.