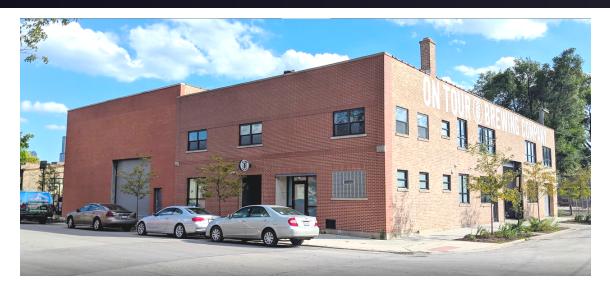

### Industrial/Flex | For Sale or Lease

#### **PROPERTY OVERVIEW**

Fully finished building for sale in high-energy Kinzie Corridor. First floor has two 5,000 square foot spaces with exhiliratiing 26' ceiling heights, completely column-free and open. Second floor has unique 1,200 square foot corner loft with a private entry. Space is divisible to 5,000 square feet.