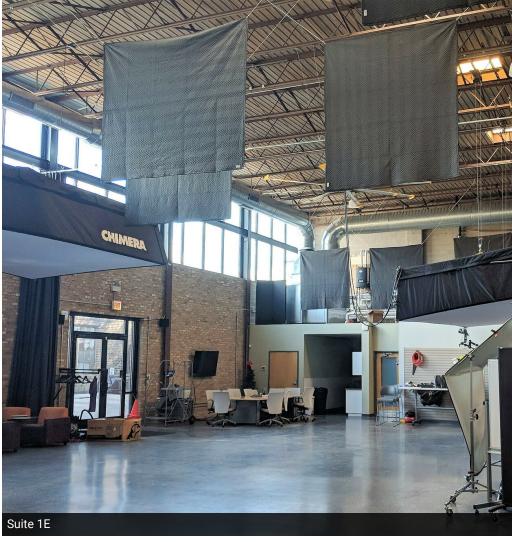

#### **PROPERTY OVERVIEW**

Fully finished building for sale in high-energy Kinzie Corridor. First floor has two 5,000 square foot spaces with exhiliratiing 26' ceiling heights, completely column-free and open. Second floor has unique 1,200 square foot corner loft with a private entry. Space is divisible to 5,000 square feet.