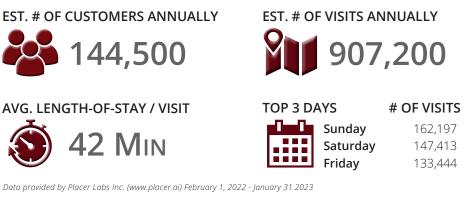

### FOOT TRAFFIC OVERVIEW

AVG. VISITS / CUSTOMER

**# OF VISITS** 166,416 157,876 157,211

Data provided by Placer Labs Inc. (www.placer.ai) & Esri