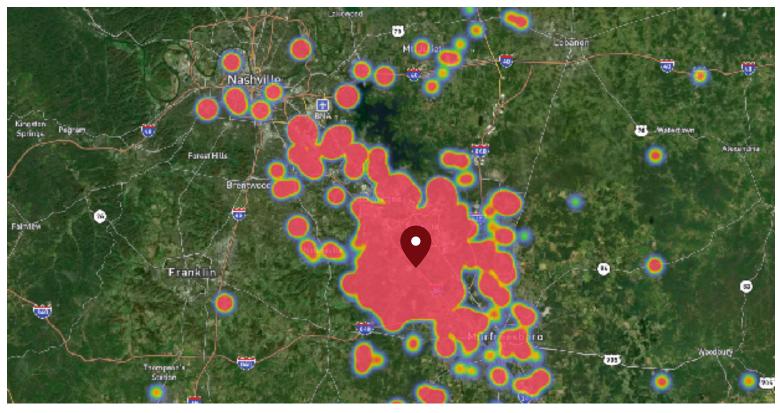

### SITE VISIT DENSITY

Red, orange, and yellow colors represent the location of 60% of site visitors

Data provided by Placer Labs Inc. (www.placer.ai)