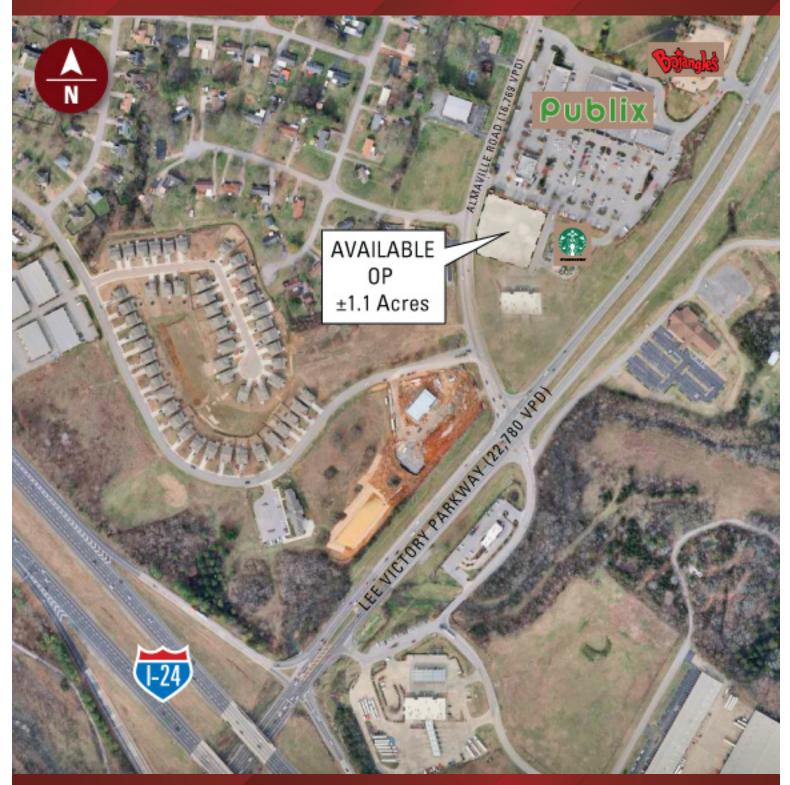

### 1,400 - 3,150 SF & ±1.1 ACRE OP AVAILABLE

### **PROPERTY HIGHLIGHTS**

- Publix-Anchored Shopping Center Located in Smyrna, TN, an Active Bedroom Community to Nashville, Marked by Expansive Job and Residential Growth
- Situated in Rutherford County, Which is the Second Fastest Growing County in Tennessee
- Tremendous Population Growth with over a 40 Percent Increase Since the 2000 Census, Making it a Hotbed for New Residents
- Less than Three Miles from the Nissan Assembly Plant with Approximately 8,000 Employees
- Outparcel Available for Ground Lease
- Easy Access to Interstate 24