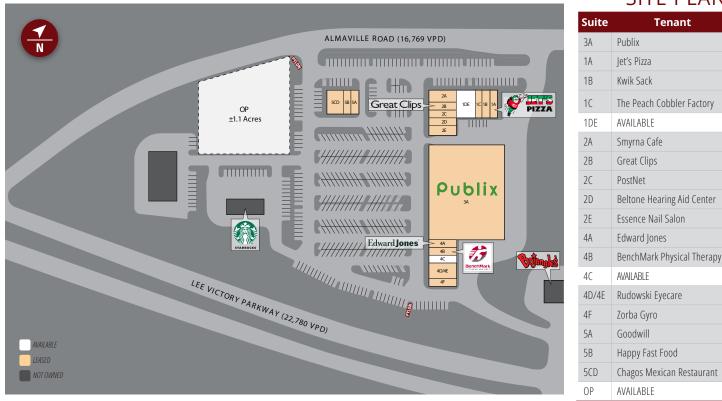

#### SITE PLAN

Size

45,600

1,400

1,400

1,050

3,150

2,100

1,400

1,400

1,400

1,750

1,400

1,400

1,400

2,800

1,400

1,200

1,200

2,400

±1.1 AC

TOTAL 73,850