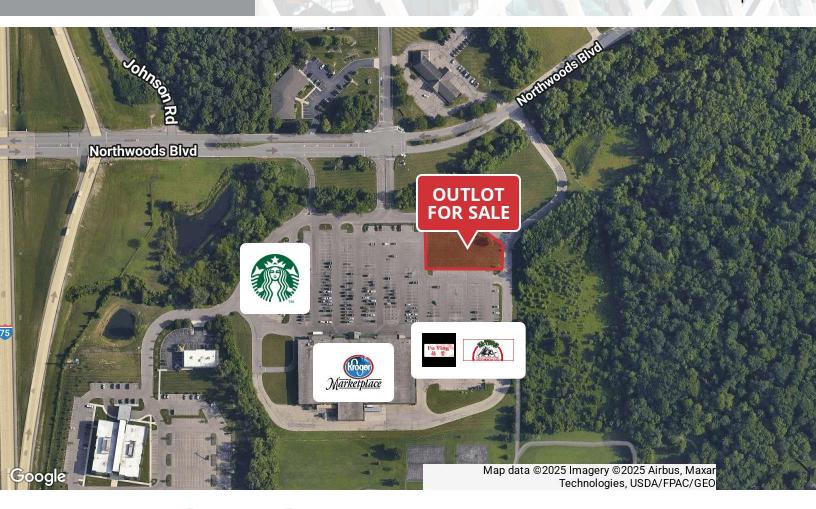

## **Property Highlights**

- Graded Lot
- · All Utilities on Site
- Busy Shopping Center Outlot

### **Property Overview**

Prime Outlot in Front of Busy Kroger

## For Sale

0.918 Acres | \$430,283 / AC Land Space

**BROCHURE** 

800 Northwoods Boulevard, Vandalia, OH 45377

0.918 Acres | \$430,283 / AC Land Space

| Population                            | 1 Mile          | 3 Miles         | 5 Miles  |
|---------------------------------------|-----------------|-----------------|----------|
| Total Population                      | 3,696           | 20,298          | 64,071   |
| Average Age                           | 42              | 43              | 42       |
| Average Age (Male)                    | 41              | 41              | 41       |
| Average Age (Female)                  | 44              | 44              | 43       |
| Households & Income                   | 1 Mile          | 3 Miles         | 5 Miles  |
| Total Households                      | 1,658           | 8,733           | 26,240   |
|                                       |                 |                 |          |
| # of Persons per HH                   | 2.2             | 2.3             | 2.4      |
| # of Persons per HH Average HH Income | 2.2<br>\$81,872 | 2.3<br>\$99,529 | \$98,418 |