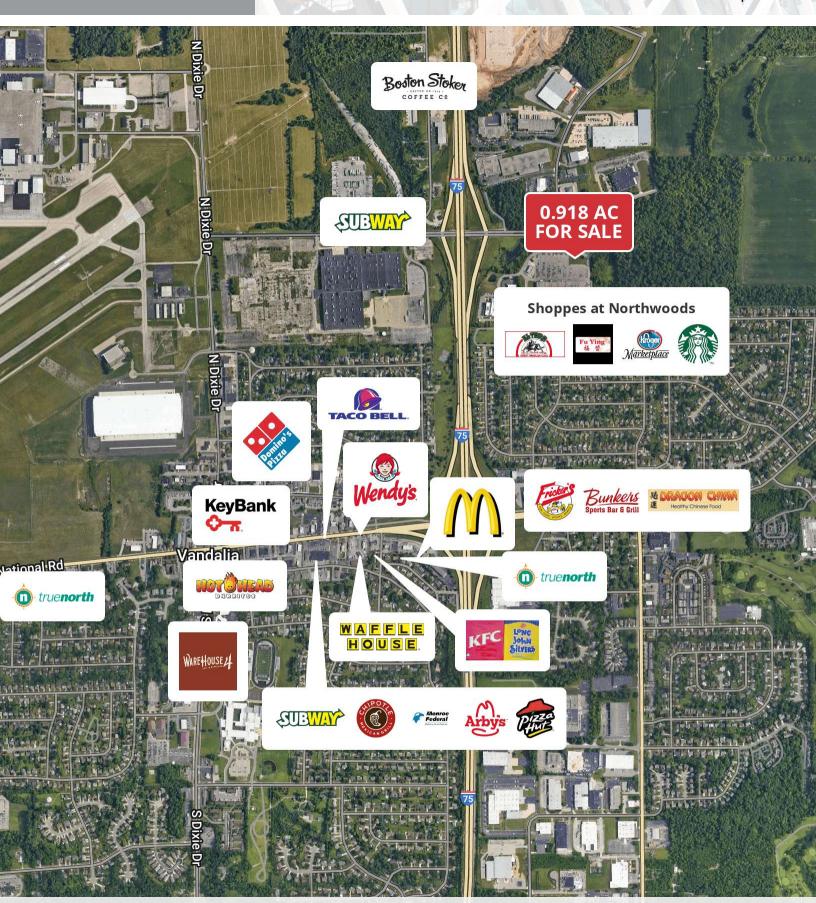

## **Property Highlights**

- Graded Lot
- · All Utilities on Site
- Busy Shopping Center Outlot

### **Property Overview**

Prime Outlot in Front of Busy Kroger