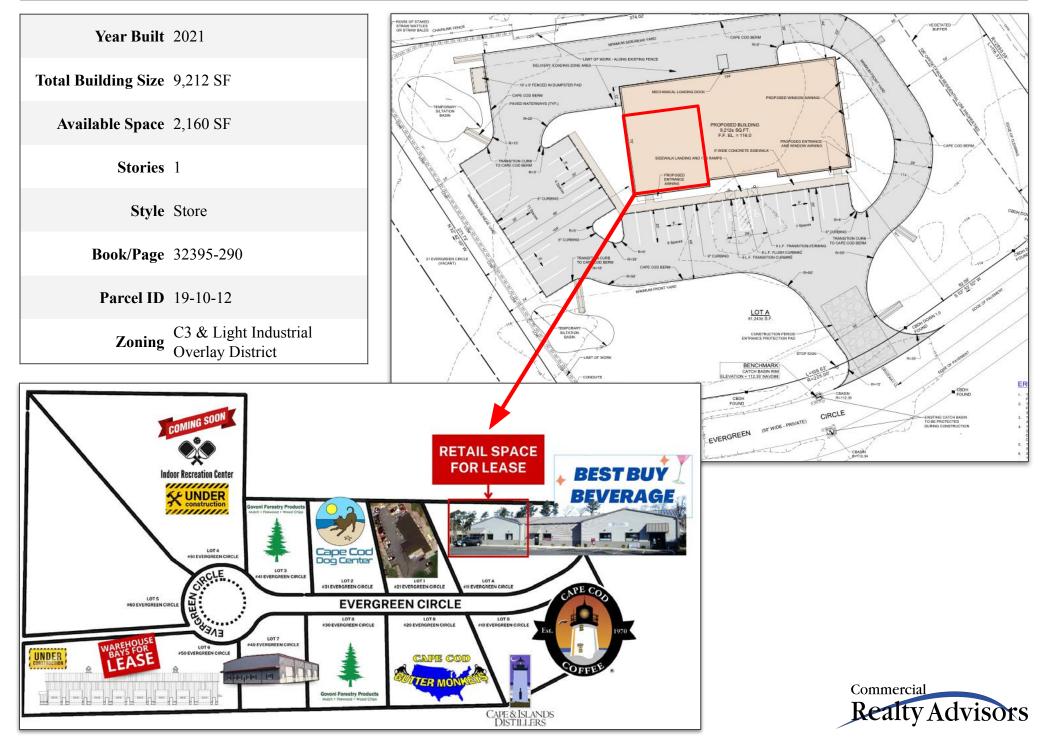

## OFFERING MEMORANDUM

Commercial Retail, Office, Medical Space



#### **KEVIN PEPE**

Solution Office: 508-862-9000

Cell: 508-962-5022

- SkPepe@ComRealty.net
- Image: Second Street, Hyannis, MA 02601
- Intersection of the section of th



# Il Evergreen CircleFOR LEASEAREAMASHPEE\$3,500/Month NNN±2,160 Sq. Ft.

#### **PROPERTY LOCATION**



## PROPERTY LOCATION



## PROPERTY SITE PLANS & DETAILS



### PROPERTY PHOTOS





#### Commercial Realty Advisors, Inc. specializes in commercial and industrial real estate, mergers, acquisitions, joint ventures, divestitures, and oth business broker strategies. It is a commercial and estate brokerage based in Hyannis, Massachuset specializing in middle-market transitions. The cu

**ABOUT** 

commercial and industrial real estate, mergers, acquisitions, joint ventures, divestitures, and other business broker strategies. It is a commercial and real estate brokerage based in Hyannis, Massachusetts, specializing in middle-market transitions. The culture of our firm is that of an investment bank with a premium placed on intellectual vitality, relationship management, and knowledge of geographic markets. A cadre of well-educated and successful expe