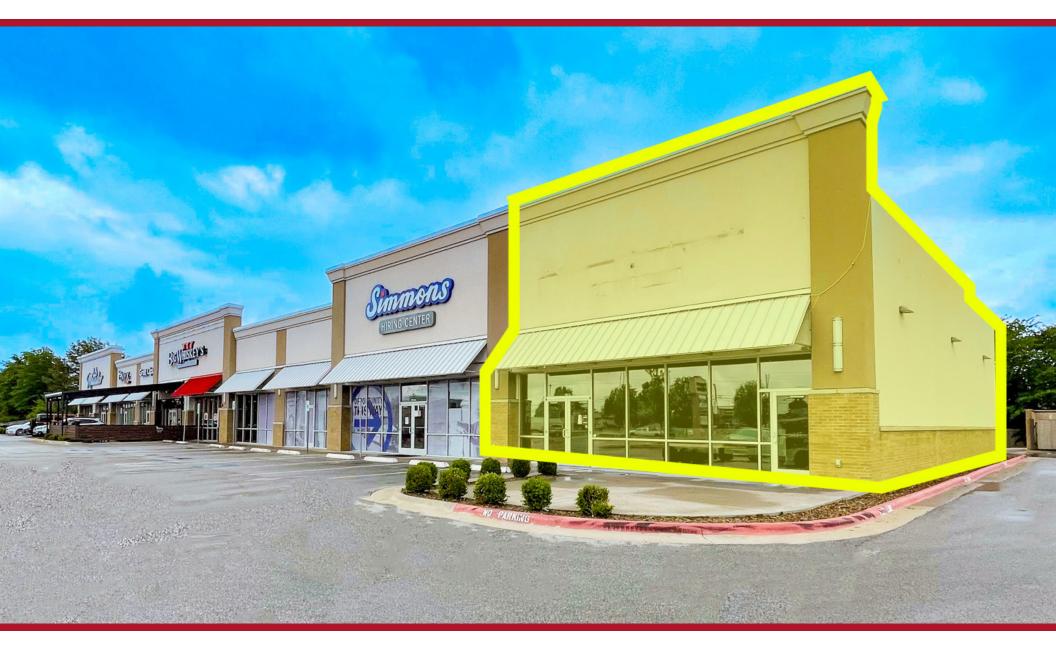

### AVAILABLE

Suite 90 ±2,500 SF

#### **COMMENTS**

- Rare Available Drive Through
- End Cap
- High Traffic Area