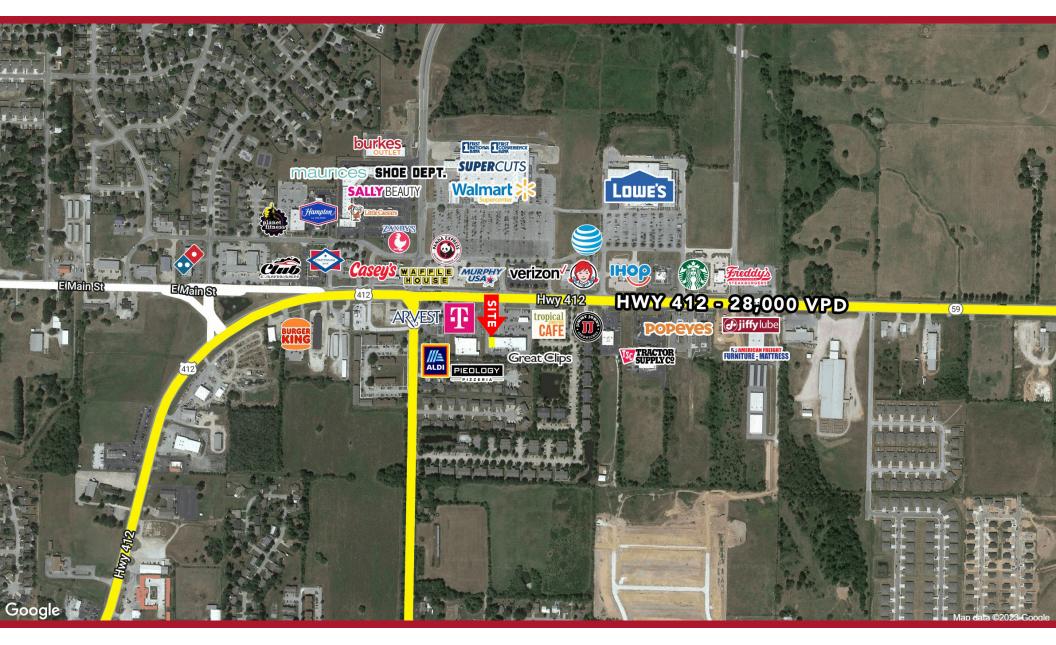

### **TRAFFIC COUNTS**

Hwy 412 - 28,000 VPD

MATT HAIRSTON AGENT O 479.445.6346 | M 479.409.1366 mhairston@kelleycp.com

2998 E Highway 412 | Siloam Springs, AR 72761

MATT HAIRSTON AGENT O 479.445.6346 | M 479.409.1366 mhairston@kelleycp.com