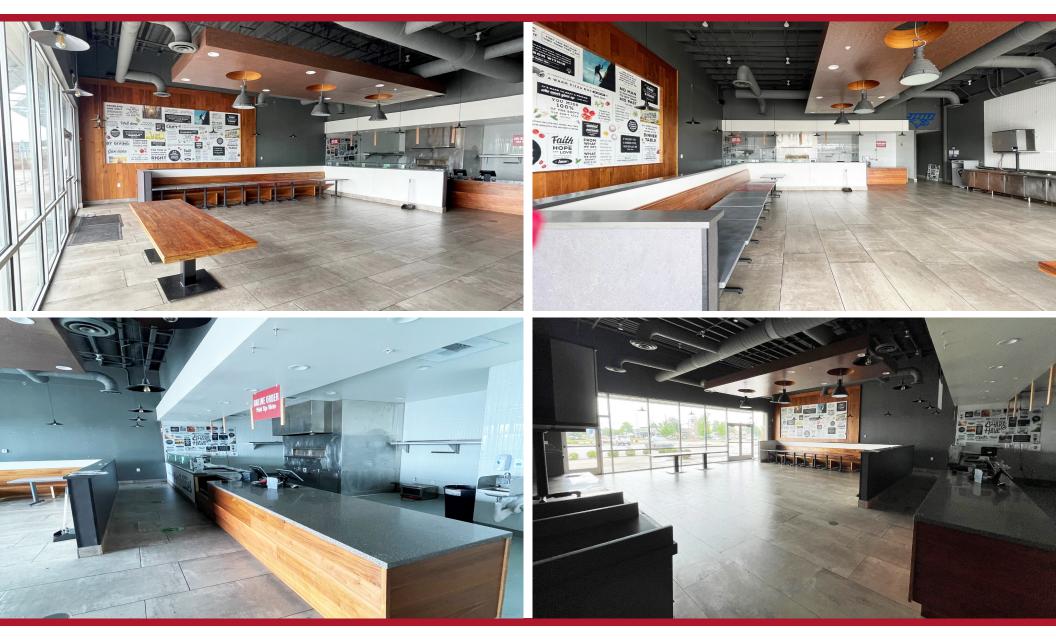

### AVAILABLE

Suite 90 ±2,500 SF

#### **COMMENTS**

- Rare Available Drive Through
- End Cap
- High Traffic Area