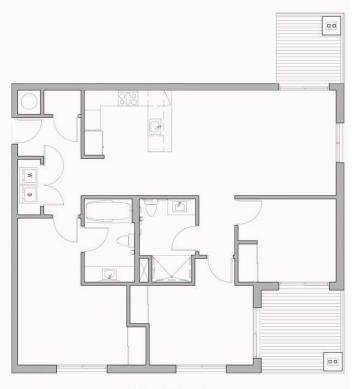

### **CONCEPTUAL FLOOR PLANS**

Type A floor plan 2 bedrooms 2 baths 1,180 SF 88 SF private balcony

Type B floor plan
2 bedrooms 2 baths
1,150 SF
100 SF private balconies

Type C floor plan 3 bedrooms 2 baths 1,580 SF 100 SF private balconies