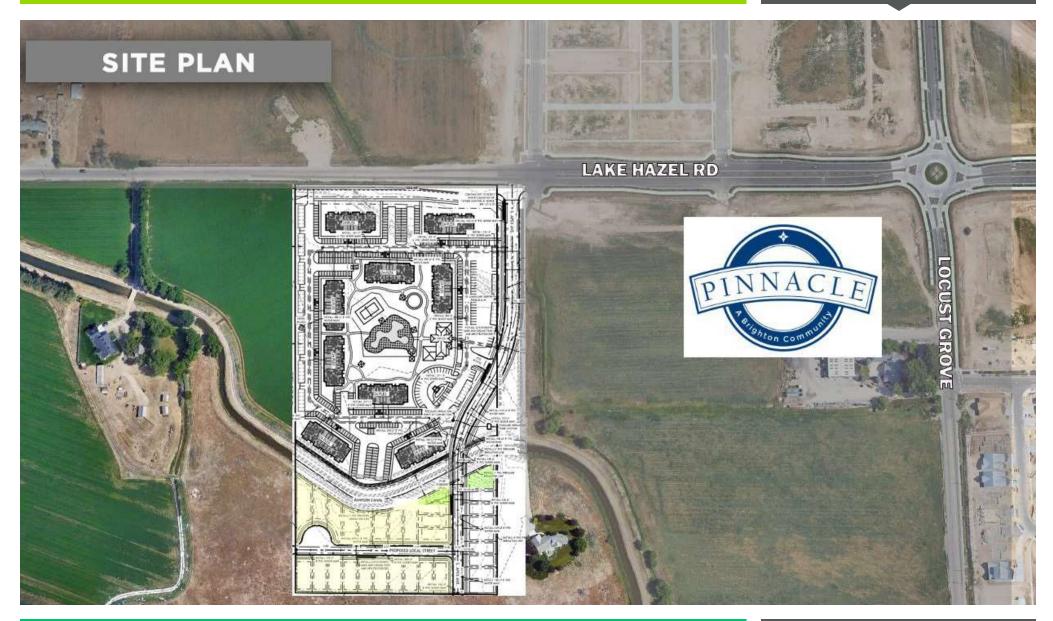

### PROPERTY INFORMATION

| STREET<br>ADDRESS | TBD Lake Hazel<br>Meridian, ID<br>83642 |
|-------------------|-----------------------------------------|
| COUNTY            | Ada                                     |
| LOT SIZE          | ±20 acres                               |
| TOTAL<br>UNITS    | 216 apartments<br>30 townhomes          |
| PRICE             | Contact Agent                           |

### PROPERTY HIGHLIGHTS

- Incredible location for Multifamily Development in one of the most desirable cities in the country
- Unique opportunity for 200+ unit project which is rare in this market
- Incredible infill opportunity with highend surrounding developments
- Full access to utilities stubbed on site
- Less than 10 minutes to I-84, Downtown Meridian.
- Abundant community space and outdoor activities including clubhouse, basketball & pickleball courts, playground and dog run
- Easy commuter routes via Meridian or Eagle Roads to I-84