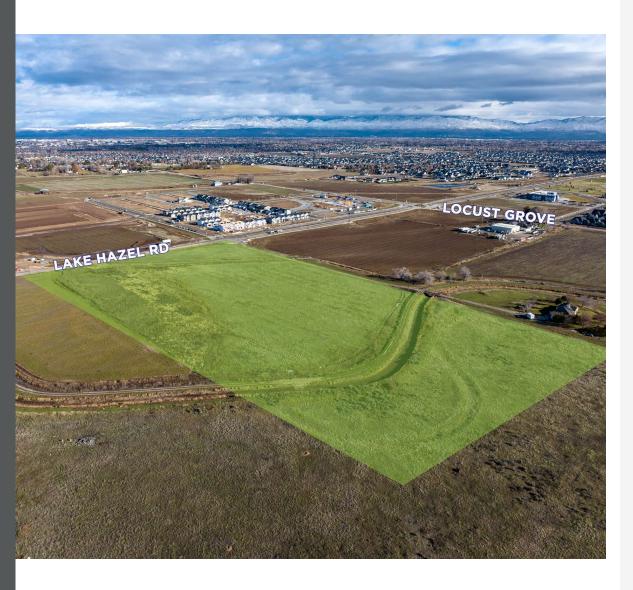

### PROPERTY INFORMATION

| STREET<br>ADDRESS | TBD Lake Hazel<br>Meridian, ID<br>83642 |
|-------------------|-----------------------------------------|
| COUNTY            | Ada                                     |
| LOT SIZE          | ±20 acres                               |
| TOTAL<br>UNITS    | 216 apartments<br>30 townhomes          |
| PRICE             | Contact Agent                           |

### PROPERTY HIGHLIGHTS

- Incredible location for Multifamily Development in one of the most desirable cities in the country
- Unique opportunity for 200+ unit project which is rare in this market
- Incredible infill opportunity with highend surrounding developments
- Full access to utilities stubbed on site
- Less than 10 minutes to I-84, Downtown Meridian.
- Abundant community space and outdoor activities including clubhouse, basketball & pickleball courts, playground and dog run
- Easy commuter routes via Meridian or Eagle Roads to I-84