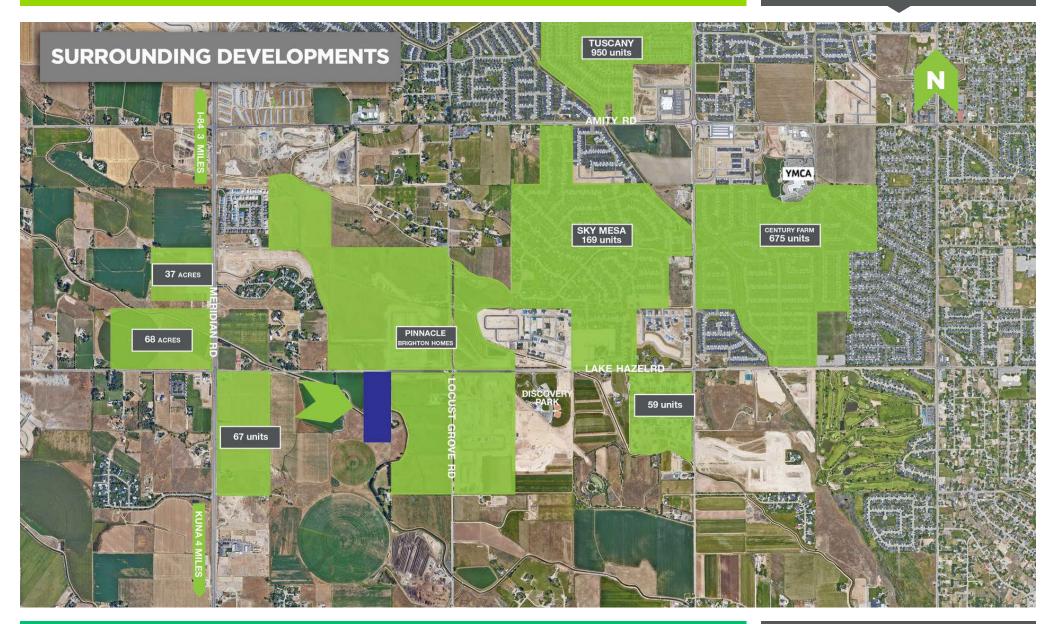

### PROPERTY HIGHLIGHTS

- Incredible location for Multifamily Development in one of the most desirable cities in the country
- Unique opportunity for 200+ unit project which is rare in this market
- Incredible infill opportunity with highend surrounding developments
- Full access to utilities stubbed on site
- Less than 10 minutes to I-84, Downtown Meridian.
- Abundant community space and outdoor activities including clubhouse, basketball & pickleball courts, playground and dog run
- Easy commuter routes via Meridian or Eagle Roads to I-84