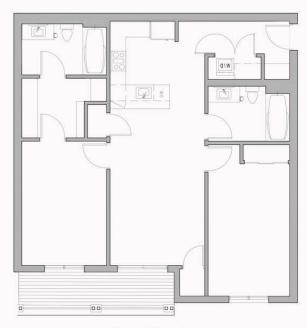

### **CONCEPTUAL FLOOR PLANS**

Type A floor plan 2 bedrooms 2 baths 1,180 SF 88 SF private balcony

Type B floor plan
2 bedrooms 2 baths
1,150 SF
100 SF private balconies

Type C floor plan 3 bedrooms 2 baths 1,580 SF 100 SF private balconies