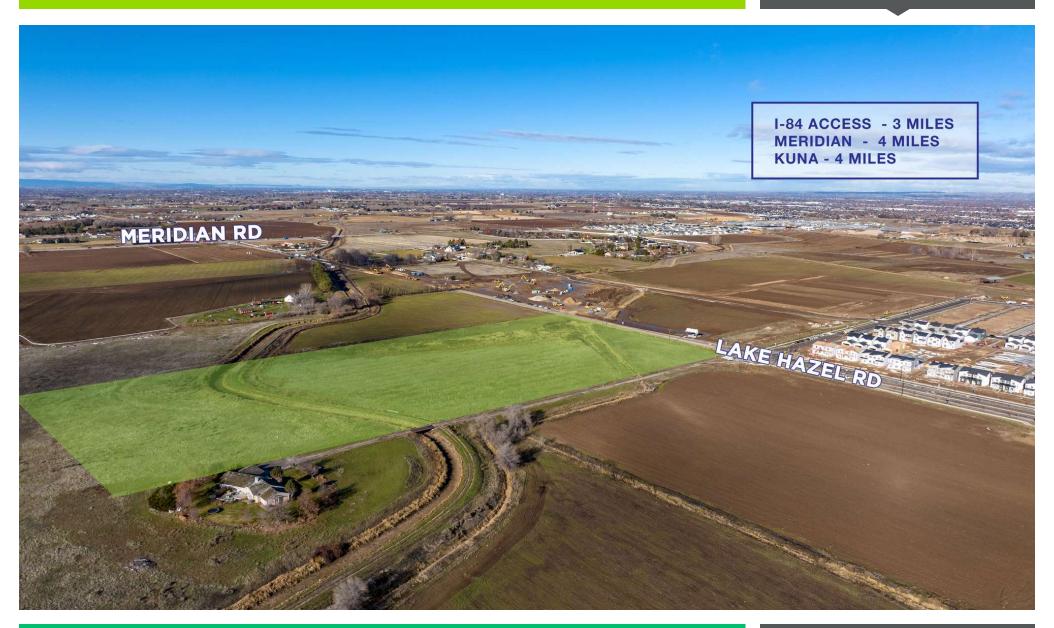

### PROPERTY HIGHLIGHTS

- Incredible location for Multifamily Development in one of the most desirable cities in the country
- Unique opportunity for 200+ unit project which is rare in this market
- Incredible infill opportunity with highend surrounding developments
- Full access to utilities stubbed on site
- Less than 10 minutes to I-84, Downtown Meridian.
- Abundant community space and outdoor activities including clubhouse, basketball & pickleball courts, playground and dog run
- Easy commuter routes via Meridian or Eagle Roads to I-84