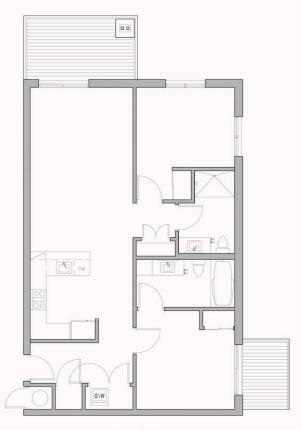

### **CONCEPTUAL FLOOR PLANS**

Type A floor plan 2 bedrooms 2 baths 1,180 SF 88 SF private balcony

Type B floor plan
2 bedrooms 2 baths
1,150 SF
100 SF private balconies

Type C floor plan 3 bedrooms 2 baths 1,580 SF 100 SF private balconies