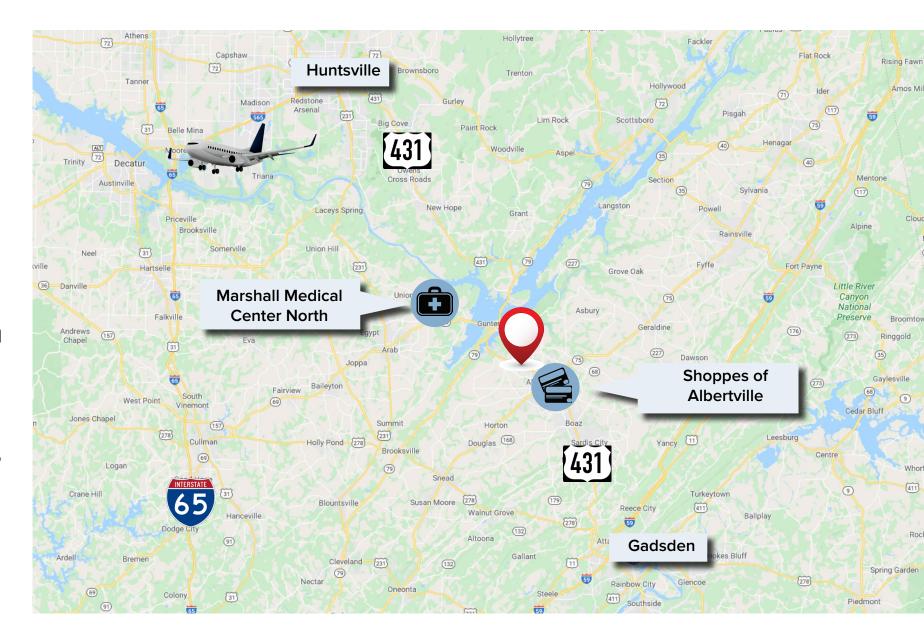

## FOR SALE OR GROUND LEASE

Off Highway 431 South, Guntersville, AL 35976

- 1.9 Acres.
- Graded detention in place.
- Ready to build.
- Signaled access to US Hwy 431.
- Adjacent to Starbucks and Staples.
- Located in Guntersville, AL along US Hwy 431, primary route between Huntsville and Gadsden, AL.
- Across from Super Walmart.
- Nearby retailers include Belk, Dollar Tree, Shoe Dept., Cato, Cici's Pizza.
- Great exposure, located at top of mountain overlooking Lake Guntersville.
- Draws from population over 90,000, from Huntsville to Gadsden and surrounding areas of Albertville, Boaz and Guntersville.
- **High traffic flow** (±30,000 VPD) along Route 431.