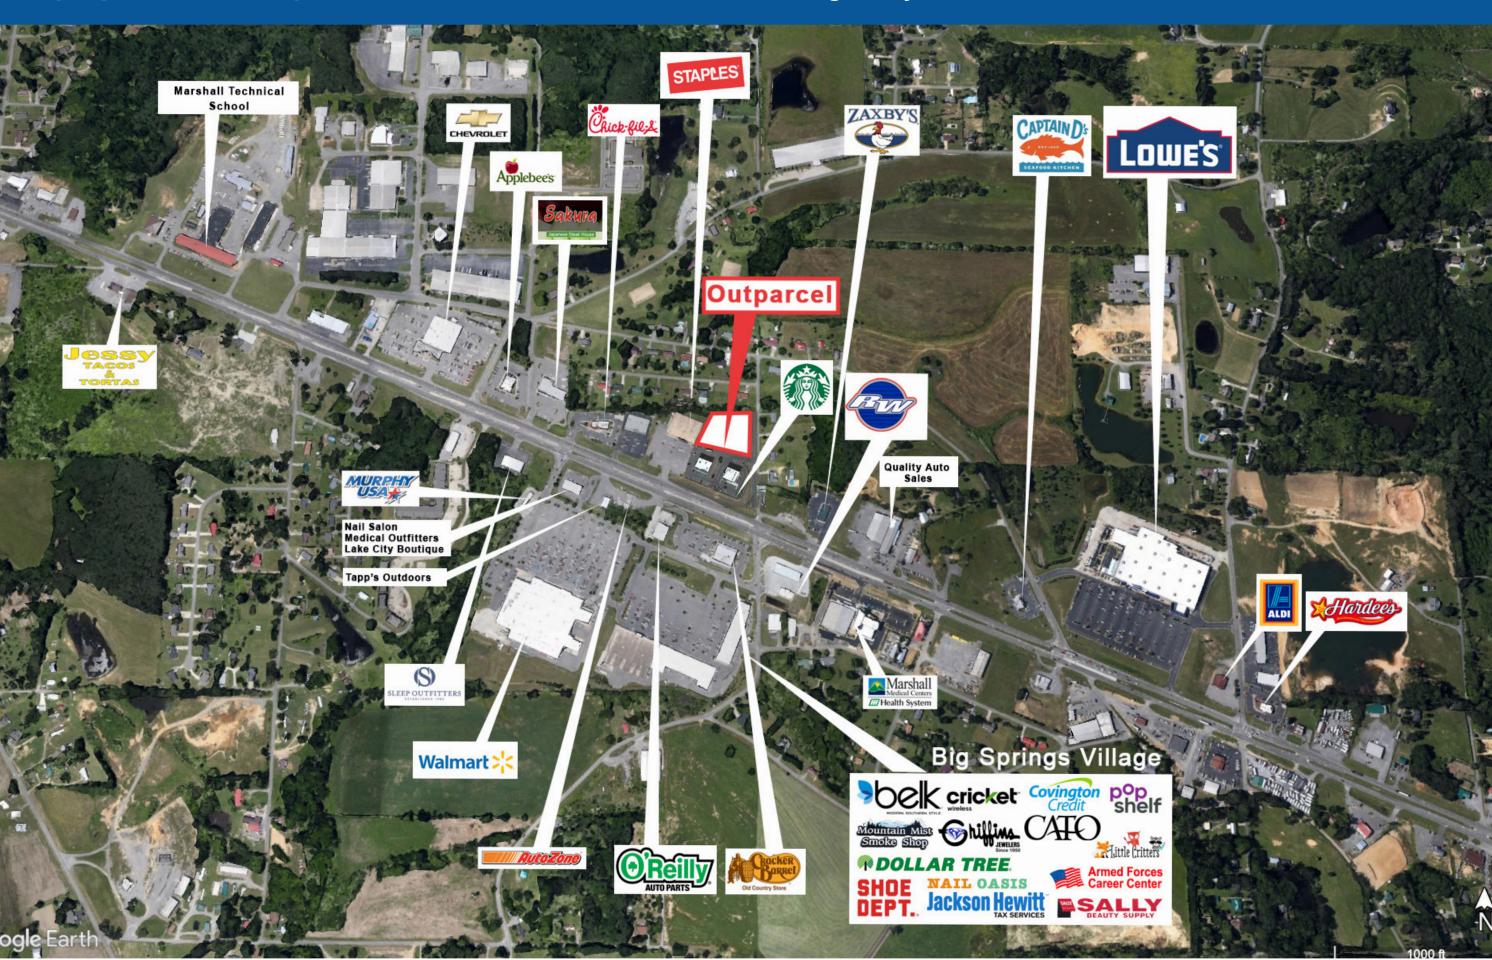

## 1.9 Acre OUTPARCEL

## FOR SALE OR GROUND LEASE

Off Highway 431 South, Guntersville, AL 35976

- 1.9 Acres.
- Graded detention in place.
- Ready to build.
- Signaled access to US Hwy 431.
- Adjacent to Starbucks and Staples.
- Located in Guntersville, AL along US Hwy 431, primary route between Huntsville and Gadsden, AL.
- Across from Super Walmart.
- Nearby retailers include Belk, Dollar Tree, Shoe Dept., Cato, Cici's Pizza.
- Great exposure, located at top of mountain overlooking Lake Guntersville.
- Draws from population over 90,000, from Huntsville to Gadsden and surrounding areas of Albertville, Boaz and Guntersville.
- **High traffic flow** (±30,000 VPD) along Route 431.