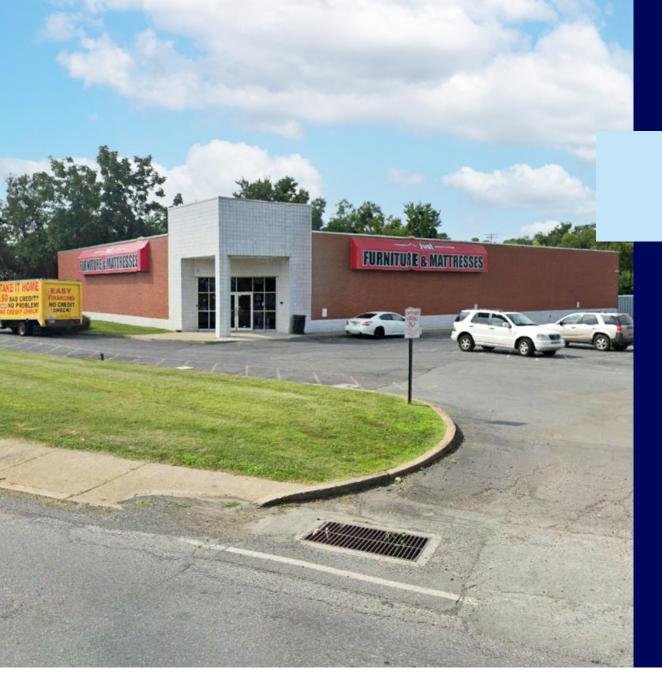

# For Sale

2499 Northampton St. Easton, Pennsylvania

# 2.7 acre development site

- Existing 11,800 SF building with ability to be delivered vacant
- Located just off of Route 22, a major east and west corridor of Allentown, Bethlehem, and Easton
- Situated on 25th and Northampton Street with strong traffic counts in the retail section of Greater Easton
- Ample parking
- Monument signage available