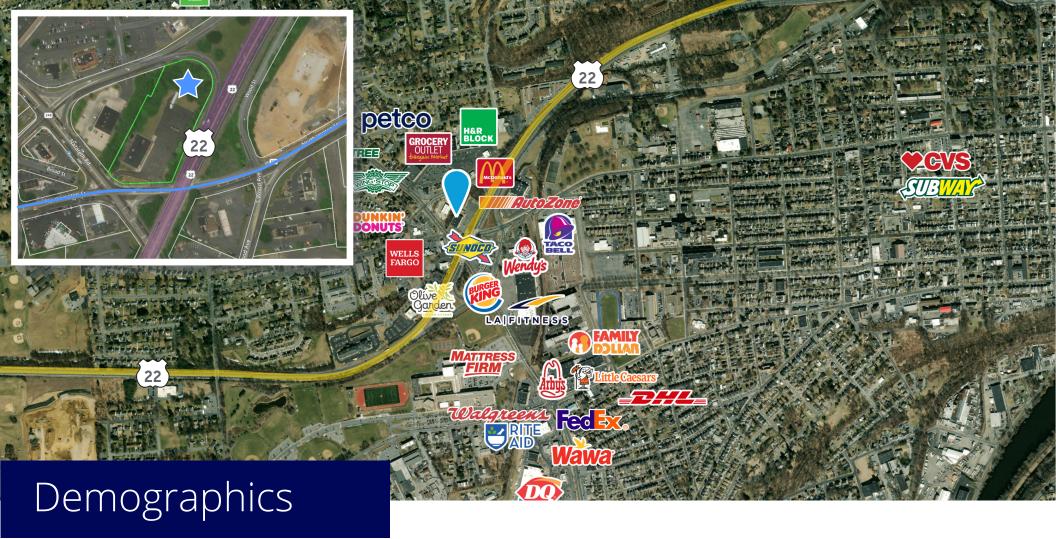

#### 1 mile

\$103,937 average HHI

**5,158 7,048** households employ

employees

## 3 mile

**\$109,352** average HHI

29,633 households

34,707

## 5 mile

140,454 \$114,426 people average HHI

54,271 households