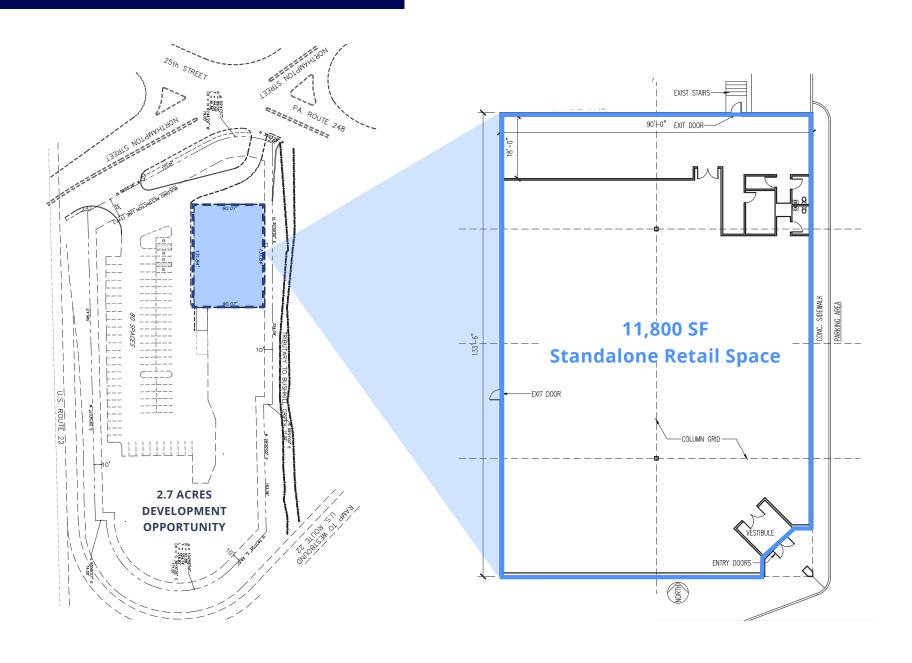

# 2.7 acre development site

- Existing 11,800 SF building with ability to be delivered vacant
- Located just off of Route 22, a major east and west corridor of Allentown, Bethlehem, and Easton
- Situated on 25th and Northampton Street with strong traffic counts in the retail section of Greater Easton
- Ample parking
- Monument signage available

# Building / Site Plan