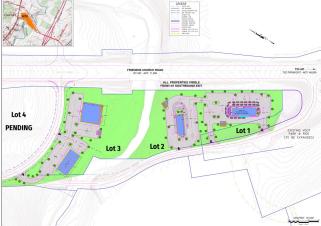

## **PROPERTY DETAILS**

- All Public Utilities Available
- Great location on I-81 Exit 240 between Harrisonburg and Staunton
- Traffic:
   I81 N 25,000 AADT

   I81 S 24,000 AADT

   Friedens Church Rd 13,000 AADT
- Lot Size: 21.24 acres total to be divided
- Price to be determined by acreage and location
- Zoning: Business B-1 in the Town of Mt. Crawford
- Perfect for hotel, restaurant, or general business use.
- High traffic counts on all roads.
- Adjacent to VDOT Park-and-Ride

| <u>Lot 1</u><br>Price \$1,100,000 | Lot Size | 1.63 acres | Price per AC | \$674,847 |
|-----------------------------------|----------|------------|--------------|-----------|
| <u>Lot 2</u><br>Price \$1,390,500 | Lot Size | 3.09 acres | Price per AC | \$450,000 |
| Lot 3<br>Price \$1,935,000        |          | 4.30 acres | Price per AC |           |
| <u>Lot 5</u>                      |          |            |              |           |
| Price \$2,610,000                 | Lot Size | 5.22 acres | Price per AC | \$500,000 |