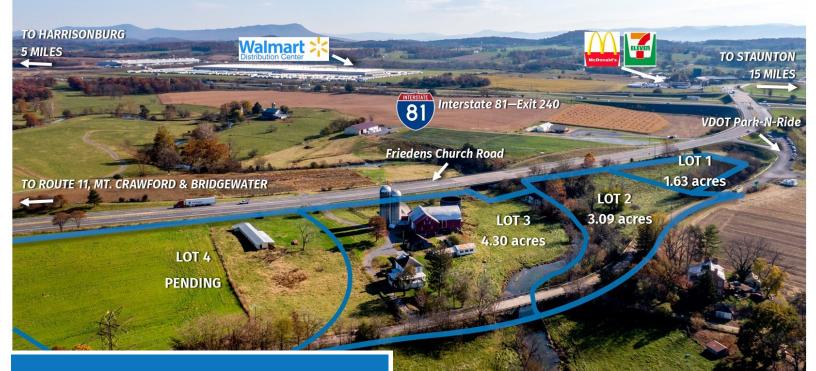

## 21.24 acres I-81 Exit 240 - Friedens Church Road, Mt. Crawford, VA 22841

## **PROPERTY DETAILS**

- All Public Utilities Available
- Great location on I-81 Exit 240 between Harrisonburg and Staunton
- Traffic:
   I81 N 25,000 AADT

   I81 S 24,000 AADT

   Friedens Church Rd 13,000 AADT
- Lot Size: 21.24 acres total to be divided
- Price to be determined by acreage and location
- Zoning: Business B-1 in the Town of Mt. Crawford
- Perfect for hotel, restaurant, or general business use.
- High traffic counts on all roads.
- Adjacent to VDOT Park-and-Ride

| <u>Lot 1</u><br>Price \$1,100,000 | Lot Size | 1.63 acres | Price per AC | \$674,847 |
|-----------------------------------|----------|------------|--------------|-----------|
| <u>Lot 2</u><br>Price \$1,390,500 | Lot Size | 3.09 acres | Price per AC | \$450,000 |
| Lot 3<br>Price \$1,935,000        |          | 4.30 acres | Price per AC |           |
| <u>Lot 5</u>                      |          |            |              |           |
| Price \$2,610,000                 | Lot Size | 5.22 acres | Price per AC | \$500,000 |