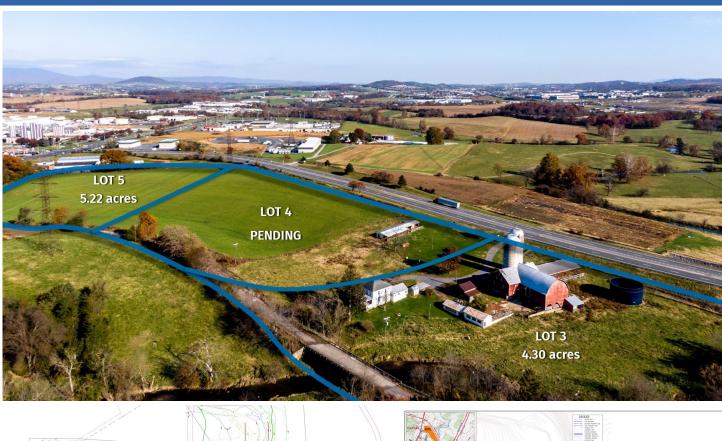

## 21.24 acres I-81 Exit 240 - Friedens Church Road, Mt. Crawford, VA 22841

## **PROPERTY DETAILS**

- All Public Utilities Available
- Great location on I-81 Exit 240 between Harrisonburg and Staunton
- Traffic:
   I81 N 25,000 AADT

   I81 S 24,000 AADT

   Friedens Church Rd 13,000 AADT
- Lot Size: 21.24 acres total to be divided
- Price to be determined by acreage and location
- Zoning: Business B-1 in the Town of Mt. Crawford
- Perfect for hotel, restaurant, or general business use.
- High traffic counts on all roads.
- Adjacent to VDOT Park-and-Ride

| <u>Lot 1</u><br>Price \$1,100,000 | Lot Size | 1.63 acres | Price per AC | \$674,847 |
|-----------------------------------|----------|------------|--------------|-----------|
| <u>Lot 2</u><br>Price \$1,390,500 | Lot Size | 3.09 acres | Price per AC | \$450,000 |
| Lot 3<br>Price \$1,935,000        |          | 4.30 acres | Price per AC |           |
| <u>Lot 5</u>                      |          |            |              |           |
| Price \$2,610,000                 | Lot Size | 5.22 acres | Price per AC | \$500,000 |