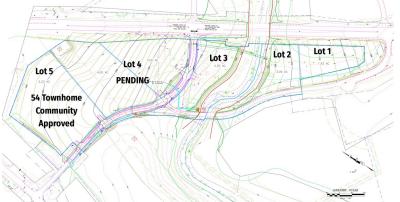

## **PROPERTY DETAILS**

- All Public Utilities Available
- Great location on I-81 Exit 240 between Harrisonburg and Staunton
- Traffic:
   I81 N 25,000 AADT

   I81 S 24,000 AADT

   Friedens Church Rd 13,000 AADT
- Lot Size: 21.24 acres total to be divided
- Price to be determined by acreage and location
- Zoning: Business B-1 in the Town of Mt. Crawford
- Perfect for hotel, restaurant, or general business use.
- High traffic counts on all roads.
- Adjacent to VDOT Park-and-Ride

| <u>Lot 1</u><br>Price \$1,100,000 | Lot Size | 1.63 acres | Price per AC | \$674,847 |
|-----------------------------------|----------|------------|--------------|-----------|
| <u>Lot 2</u><br>Price \$1,390,500 | Lot Size | 3.09 acres | Price per AC | \$450,000 |
| Lot 3<br>Price \$1,935,000        |          | 4.30 acres | Price per AC |           |
| <u>Lot 5</u>                      |          |            |              |           |
| Price \$2,610,000                 | Lot Size | 5.22 acres | Price per AC | \$500,000 |