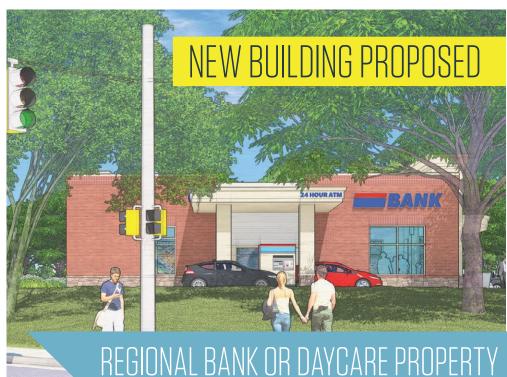

### PROPOSED BANK PLAN

Option 1: New freestanding building with drive-thru

### PROPOSED DAYCARE PLAN

Option 2: New 10,000 SF building and dedicated outdoor play area

7340 Westlake Terrace, Bethesda, MD 20817 Montgomery County

PROPOSED RENDERING

PROPOSED RENDERING

**EXISTING PHOTO** 