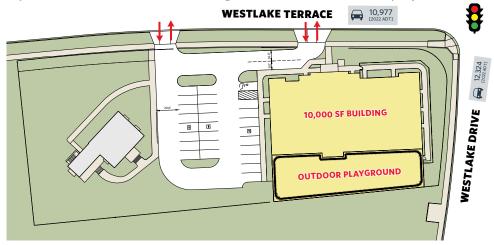

### PROPOSED DAYCARE PLAN

Option 2: New 10,000 SF building and dedicated outdoor play area

7340 Westlake Terrace, Bethesda, MD 20817 Montgomery County

PROPOSED RENDERING

PROPOSED RENDERING

**EXISTING PHOTO** 