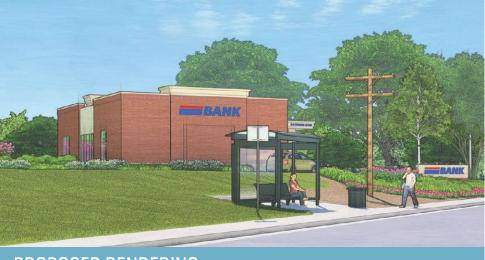

### PROPOSED BANK PLAN

Option 1: New freestanding building with drive-thru

### PROPOSED DAYCARE PLAN

Option 2: New 10,000 SF building and dedicated outdoor play area

7340 Westlake Terrace, Bethesda, MD 20817 Montgomery County

PROPOSED RENDERING

PROPOSED RENDERING

**EXISTING PHOTO** 