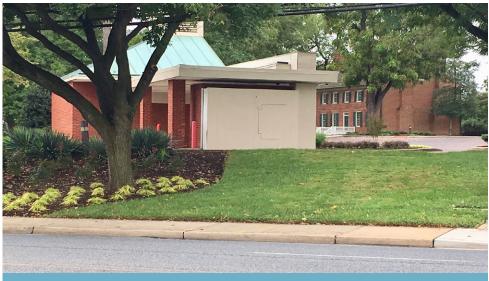

### PROPOSED DAYCARE PLAN

Option 2: New 10,000 SF building and dedicated outdoor play area

7340 Westlake Terrace, Bethesda, MD 20817 Montgomery County

PROPOSED RENDERING

PROPOSED RENDERING

**EXISTING PHOTO** 