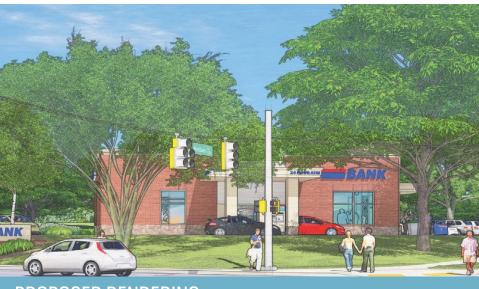

### PROPOSED DAYCARE PLAN

Option 2: New 10,000 SF building and dedicated outdoor play area

7340 Westlake Terrace, Bethesda, MD 20817 Montgomery County

PROPOSED RENDERING

PROPOSED RENDERING

**EXISTING PHOTO** 