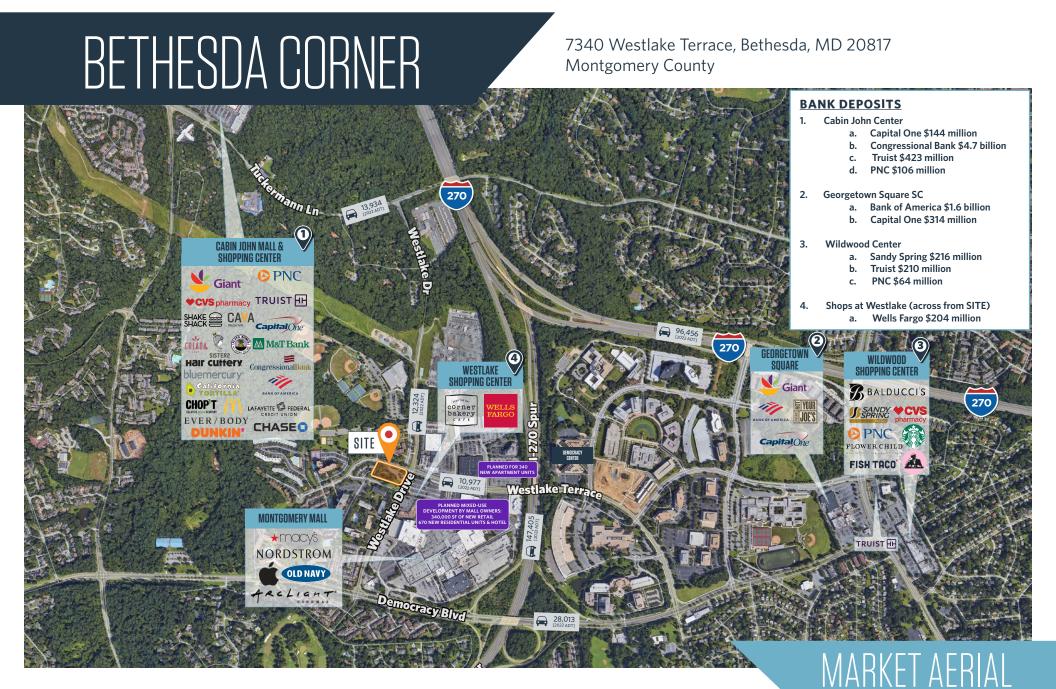

## AREA RETAILERS:

- Over \$8.2 BILLION of deposits (source: FDIC) at nearby banks within 1.5 miles (see page 2 & 3)
- Perfect for financial services, wealth management, banking, and daycare
- 1.3 Acre, free-standing bank building, 19 surface parking spaces, 3 drive-thrus
- New 2,000 SF building with drive-thru or +/- 9,000 SF with outdoor area for daycare
- Ability to serve Potomac, North Bethesda, Bethesda and Rockville
- Average household income over \$229,000 within 3 miles!

7340 Westlake Terrace, Bethesda, MD 20817 Montgomery County

7340 Westlake Terrace, Bethesda, MD 20817 Montgomery County