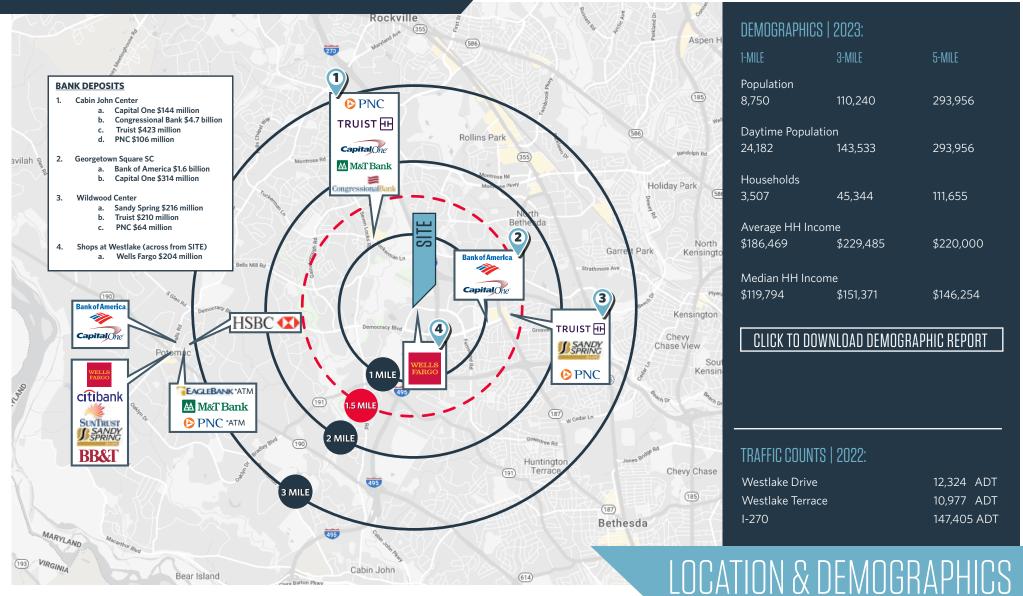

## AREA RETAILERS:

- Over \$8.2 BILLION of deposits (source: FDIC) at nearby banks within 1.5 miles (see page 2 & 3)
- Perfect for financial services, wealth management, banking, and daycare
- 1.3 Acre, free-standing bank building, 19 surface parking spaces, 3 drive-thrus
- New 2,000 SF building with drive-thru or +/- 9,000 SF with outdoor area for daycare
- Ability to serve Potomac, North Bethesda, Bethesda and Rockville
- Average household income over \$229,000 within 3 miles!

7340 Westlake Terrace, Bethesda, MD 20817 Montgomery County

7340 Westlake Terrace, Bethesda, MD 20817 Montgomery County