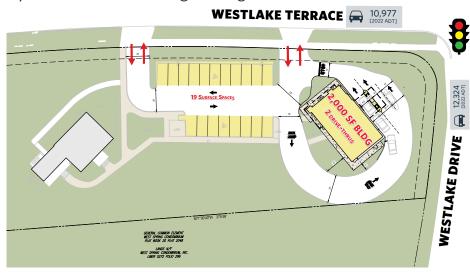

## AREA RETAILERS:

- Over \$8.2 BILLION of deposits (source: FDIC) at nearby banks within 1.5 miles (see page 2 & 3)
- Perfect for financial services, wealth management, banking, and daycare
- 1.3 Acre, free-standing bank building, 19 surface parking spaces, 3 drive-thrus
- New 2,000 SF building with drive-thru or +/- 9,000 SF with outdoor area for daycare
- Ability to serve Potomac, North Bethesda, Bethesda and Rockville
- Average household income over \$229,000 within 3 miles!

### PROPOSED BANK PLAN

Option 1: New freestanding building with drive-thru