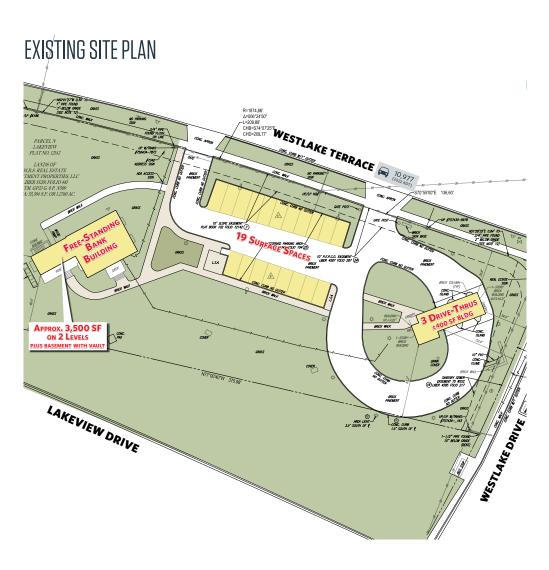

REA RETAILERS:













- Over \$8.2 BILLION of deposits (source: FDIC) at nearby banks within 1.5 miles (see page 2 & 3)
- Perfect for financial services, wealth management, banking, and daycare
- 1.3 Acre, free-standing bank building, 19 surface parking spaces, 3 drive-thrus
- New 2,000 SF building with drive-thru or +/- 9,000 SF with outdoor area for daycare
- Ability to serve Potomac, North Bethesda, Bethesda and Rockville
- Average household income over \$229,000 within 3 miles!



7340 Westlake Terrace, Bethesda, MD 20817 Montgomery County









7340 Westlake Terrace, Bethesda, MD 20817 Montgomery County

### PROPOSED BANK PLAN

Option 1: New freestanding building with drive-thru



### PROPOSED DAYCARE PLAN

Option 2: New 10,000 SF building and dedicated outdoor play area







7340 Westlake Terrace, Bethesda, MD 20817 Montgomery County





PROPOSED RENDERING





PROPOSED RENDERING

**EXISTING PHOTO** 

Joe Fleischmann jfleischmann@klnb.com 703-268-2708

Owned & Managed by:

1788 HOLDINGS



7340 Westlake Terrace, Bethesda, MD 20817 Montgomery County

## CLICK TO VIEW PROPERTY WEBSITE

For More Information, Please Contact:

#### Joe Fleischmann

ifleischmann@klnb.com 703-268-2708

8065 Leesburg Pike, Suite 700 Tysons, VA 22182

#### klnb.com



instagram.com/klnbcre



linkedin.com/company/klnb



facebook.com/KLNBCRE

While we have no reason to doubt the accuracy of any of the information supplied, we cannot, and do not, guarantee its accuracy. All information should be independently verified prior to a purchase or lease of the property. We are not respons