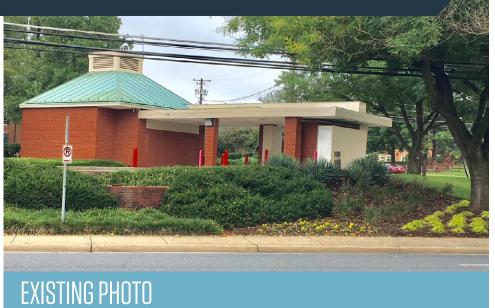

### PROPOSED DAYCARE PLAN

Option 2: New 10,000 SF building and dedicated outdoor play area

7340 Westlake Terrace, Bethesda, MD 20817 Montgomery County

PROPOSED RENDERING

PROPOSED RENDERING

**EXISTING PHOTO** 