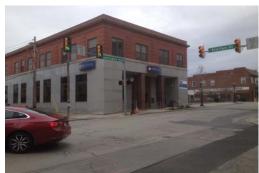

### Partnership. Performance.

- Asking Price: \$950,000
- Asking Rent: 1<sup>st</sup> Floor: \$16/SF 2<sup>nd</sup> Floor: \$15/SF
- ± 12,000 SF Two Story + Basement (Approx. 50 x 126)
- Remodeled in 1994
- New Roof in 2015
- Approx. 20 Parking Spaces
- Approx. Quarter Acre Lot
- Real Estate Taxes: \$ ± 21,000

#### James Kelly Principal and Sen

Principal and Senior Vice President D 412.944.2133 C 412.720.4012 james.kelly@avisonyoung.com 4 PPG Place Suite 300 Pittsburgh, PA 15222

- 1<sup>st</sup> Floor Great for Restaurant, Retail, Bank
- Parcel ID's: 255-J-225 255-J-218
- Bank Drive Thru Lanes
- Commercial Zoning
- Located on the Corner of Station & Washington
- Signalized Intersection
- On Site Parking