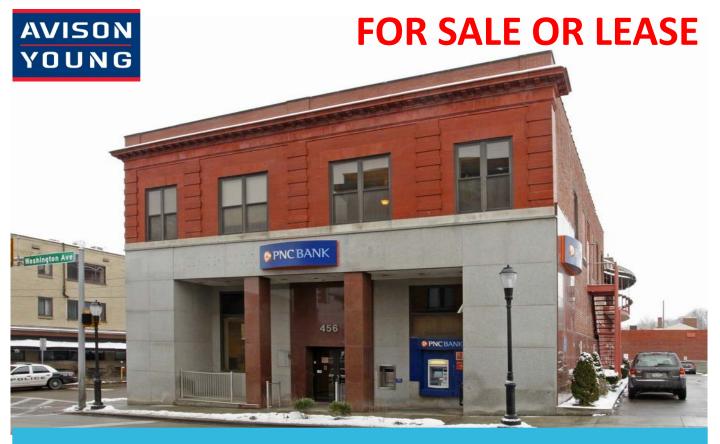

# 456 Washington Ave Bridgeville, PA 15017

### **Bridgeville Trust Building**

### Partnership. Performance.

- Asking Price: \$950,000
- Asking Rent: 1<sup>st</sup> Floor: \$16/SF 2<sup>nd</sup> Floor: \$15/SF
- ± 12,000 SF Two Story + Basement (Approx. 50 x 126)
- Remodeled in 1994
- New Roof in 2015
- Approx. 20 Parking Spaces
- Approx. Quarter Acre Lot
- Real Estate Taxes: \$ ± 21,000

#### James Kelly Principal and Sen

Principal and Senior Vice President D 412.944.2133 C 412.720.4012 james.kelly@avisonyoung.com 4 PPG Place Suite 300 Pittsburgh, PA 15222

- 1<sup>st</sup> Floor Great for Restaurant, Retail, Bank
- Parcel ID's: 255-J-225 255-J-218
- Bank Drive Thru Lanes
- Commercial Zoning
- Located on the Corner of Station & Washington
- Signalized Intersection
- On Site Parking