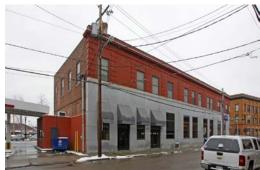

### Partnership. Performance.

- Asking Price: \$950,000
- Asking Rent: 1<sup>st</sup> Floor: \$16/SF 2<sup>nd</sup> Floor: \$15/SF
- ± 12,000 SF Two Story + Basement (Approx. 50 x 126)
- Remodeled in 1994
- New Roof in 2015
- Approx. 20 Parking Spaces
- Approx. Quarter Acre Lot
- Real Estate Taxes: \$ ± 21,000

#### James Kelly Principal and Sen

Principal and Senior Vice President D 412.944.2133 C 412.720.4012 james.kelly@avisonyoung.com 4 PPG Place Suite 300 Pittsburgh, PA 15222

- 1<sup>st</sup> Floor Great for Restaurant, Retail, Bank
- Parcel ID's: 255-J-225 255-J-218
- Bank Drive Thru Lanes
- Commercial Zoning
- Located on the Corner of Station & Washington
- Signalized Intersection
- On Site Parking