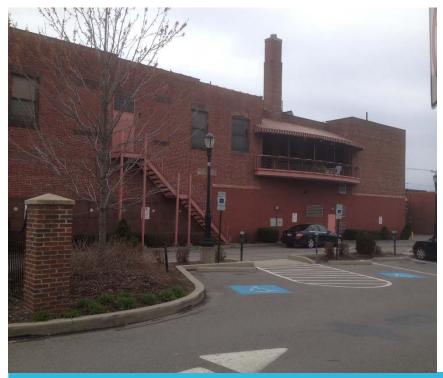

### Partnership. Performance.

- Asking Price: \$950,000
- Asking Rent: 1<sup>st</sup> Floor: \$16/SF 2<sup>nd</sup> Floor: \$15/SF
- ± 12,000 SF Two Story + Basement (Approx. 50 x 126)
- Remodeled in 1994
- New Roof in 2015
- Approx. 20 Parking Spaces
- Approx. Quarter Acre Lot
- Real Estate Taxes: \$ ± 21,000

#### James Kelly Principal and Sen

Principal and Senior Vice President D 412.944.2133 C 412.720.4012 james.kelly@avisonyoung.com 4 PPG Place Suite 300 Pittsburgh, PA 15222

- 1<sup>st</sup> Floor Great for Restaurant, Retail, Bank
- Parcel ID's: 255-J-225 255-J-218
- Bank Drive Thru Lanes
- Commercial Zoning
- Located on the Corner of Station & Washington
- Signalized Intersection
- On Site Parking