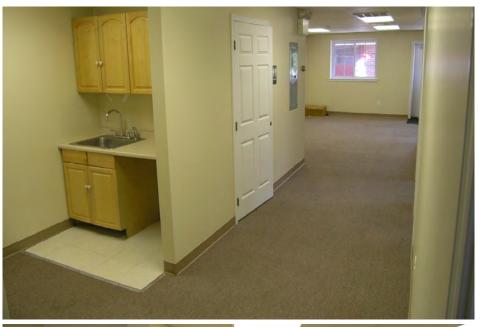

#### **PROPERTY HIGHLIGHTS**

- Renovated Historic Old Creamery Building In Doylestown Borough
- Easy Access to New Route 202 Parkway & 611 Bypass
  - Plenty of On-site Parking

#### **PROPERTY SPECIFICATIONS**

| Suite 8:      | I,250± SF (2nd Floor)                                  |
|---------------|--------------------------------------------------------|
| F             | ive (5) private offices, one (1) bathroom, kitchenette |
| Water:        | Public                                                 |
| Sewer:        | Public                                                 |
| Electric:     | PECO                                                   |
| HVAC:         | Heat Pump—fully air conditioned                        |
| Parking:      | 45 spaces                                              |
| Municipality: | Doylestown Borough                                     |
| Zoning:       | Industrial-Non Conforming                              |
| Taxes & CAM:  | \$2.90 PSF (Included)                                  |
| Lease Price:  | \$1,850 per month, plus utilities & interior cleaning  |