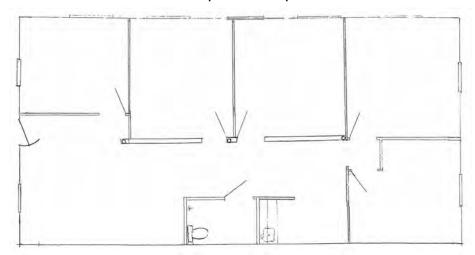

#### **PROPERTY SPECIFICATIONS**

| Suite 8:      | I,250± SF (2nd Floor)                                  |
|---------------|--------------------------------------------------------|
| F             | ive (5) private offices, one (1) bathroom, kitchenette |
| Water:        | Public                                                 |
| Sewer:        | Public                                                 |
| Electric:     | PECO                                                   |
| HVAC:         | Heat Pump—fully air conditioned                        |
| Parking:      | 45 spaces                                              |
| Municipality: | Doylestown Borough                                     |
| Zoning:       | Industrial-Non Conforming                              |
| Taxes & CAM:  | \$2.90 PSF (Included)                                  |
| Lease Price:  | \$1,850 per month, plus utilities & interior cleaning  |