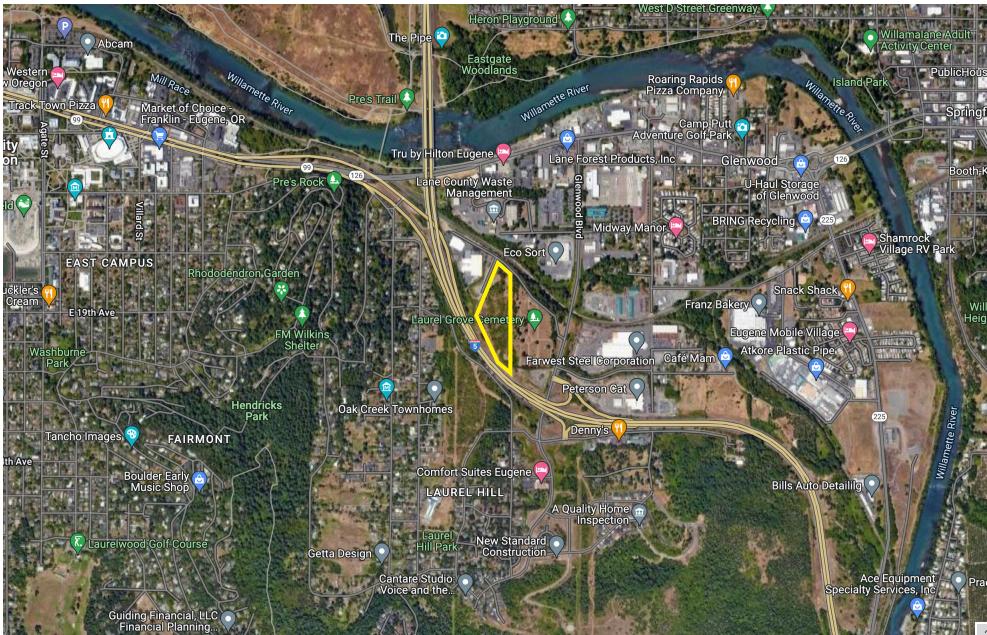

Evans Elder Brown & Seubert

John Brown john@eebcre.com Jeff Elder jeff@eebcre.com (541) 345-4860

### **Property Details**

COMMERCIAL REAL ESTATE



#### **Billboard Lease**

- Leases a billboard on the property
- Lease terms available

#### Lane County Assessor Information

- Tax Map and Lot No.: 18-03-03-20-02000
- Tax Map and Lot No.: 18-03-03-20-02003

#### Access

- Judkins Road Frontage
- Adjacent unimproved County roadway

#### Utilities

- Waste water
  - City of Springfield
  - Connection on Judkins Road
- Water
  - Eugene Water & Electric Board
  - Connection in Judkins Road
- Electric
  - Springfield Utility Board
  - 3-phase on pole

#### Evans Elder Brown & <u>Seube</u>rt

MMERCIAL REAL ESTATI

John Brown john@eebcre.com Jeff Elder jeff@eebcre.com (541) 345-4860

# Aerial