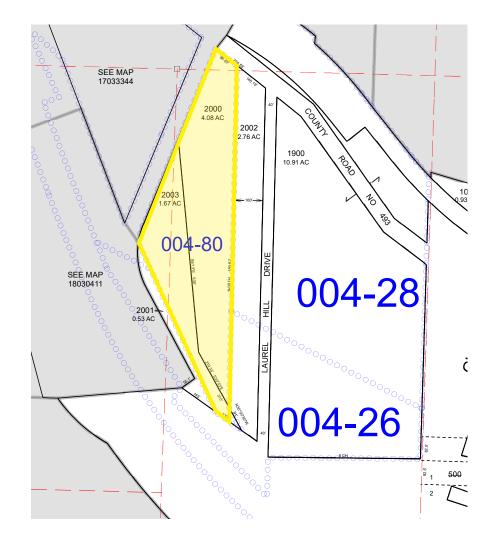

#### Lane County Assessor Information

- Tax Map and Lot No.: 18-03-03-20-02000
- Tax Map and Lot No.: 18-03-03-20-02003