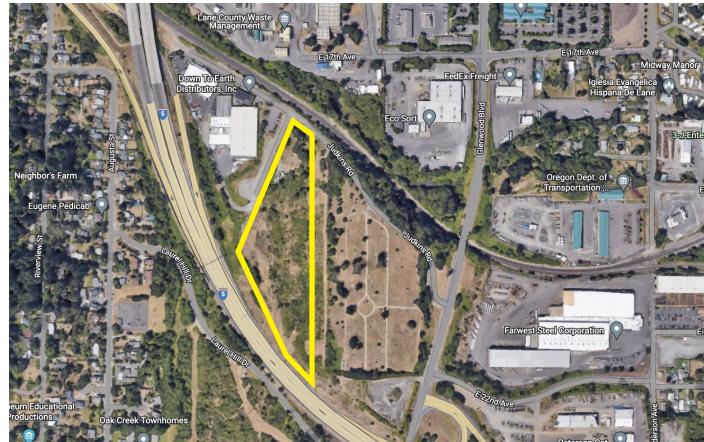

## Judkins Road Industrial Property

- 5.7 acres
- Zoned Light Medium Industrial (LMI)
- Excellent I-5 access
- \$895,000

The information in this package was gathered from sources deemed reliable, however Evans Elder Brown & Seubert makes no representation or warranty of the accuracy of the information. Any buyer or tenant considering a purchase or lease of this property should confirm any and all information relied upon in making the decision to purchase or lease prior to finalizing the transaction and bears the risk of all inaccuracies.

#### Access

- Judkins Road Frontage
- Adjacent unimproved County roadway

# Aerial