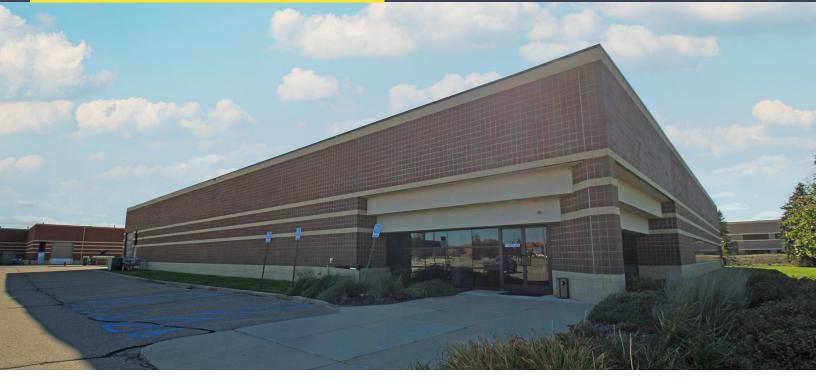

## 41714 HAGGERTY CIRCLE CANTON, MICHIGAN

### HI-TECH FOR LEASE 33,505 Square Feet Available

### HAGGERTY II CORPORATE PARK

### **PROPERTY FEATURES**

- 33,505 square feet available
- 5,316 square feet office
- 20' clear height
- (1) 12'x14' grade level door
- (4) truckwells
- Corporate image hi-tech/industrial facility located in Haggerty II Corporate Park, a premier business park
- Built in 2000
- Lease Rate: \$9.95/sq.ft. NNN