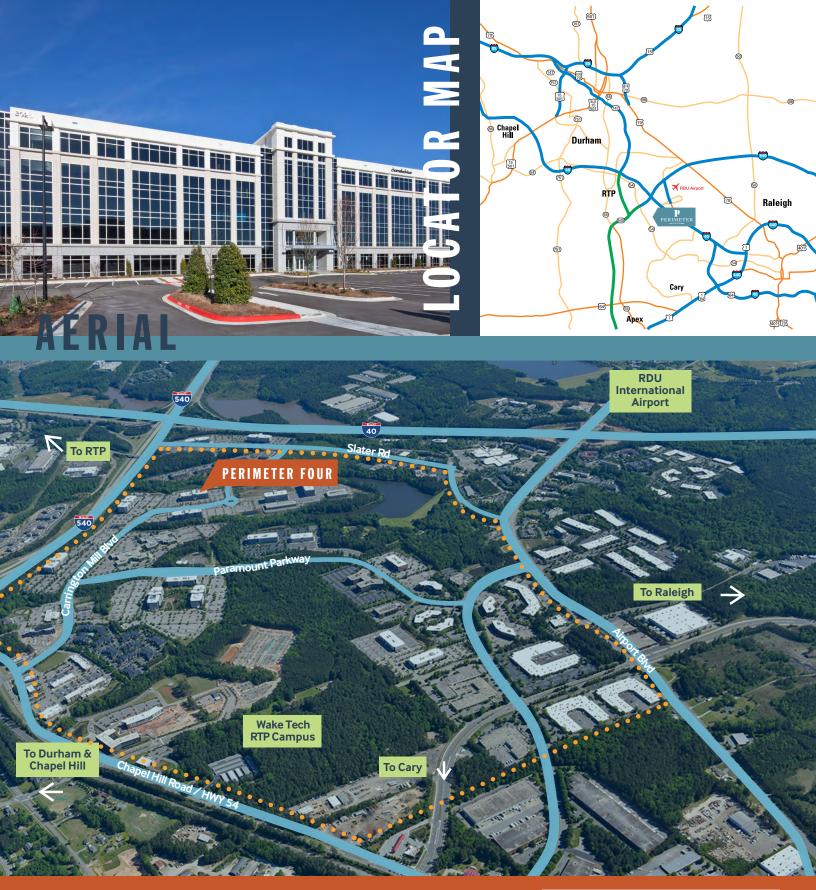

#### ACCESSIBLE

Located off I-40 and I-540 and just 3 minutes away from Raleigh-Durham International Airport.