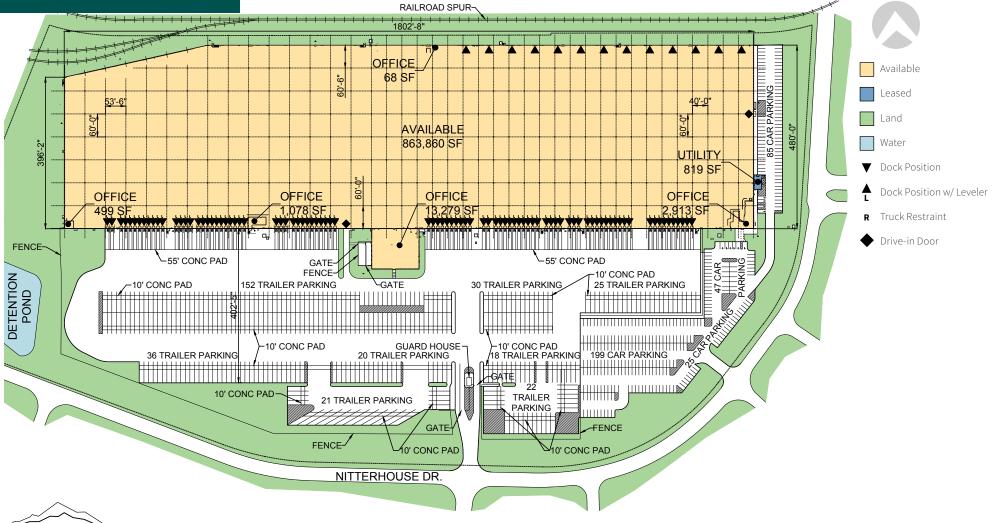

## FACILITY

- 863,860 sf building
- 50.21 acres
- 480' x 1803' building dimensions
- Built in 2001
- 17,338 sf of office space
- 30' clear height
- 89 loading doors
- 2 drive-in doors
- 13 rail doors
- ESFR fire protection system
- 346 car parks
- 324 trailer parks
- 164' 5" truck court with 55' concrete apron