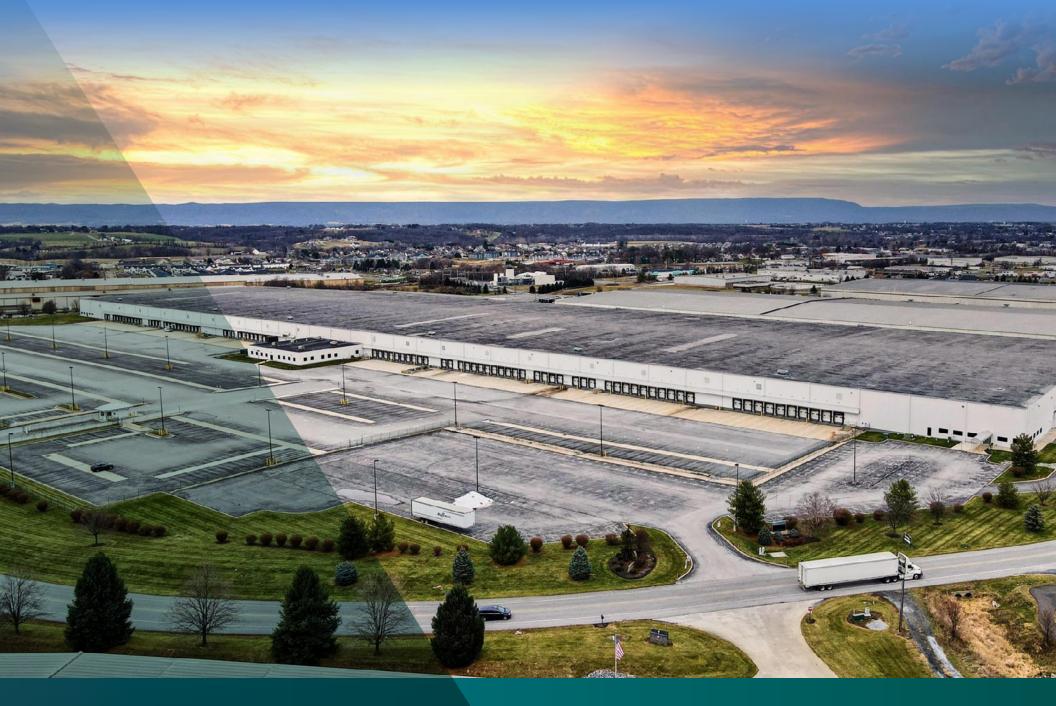

**1475 NITTERHOUSE DR** Prologis Chambersburg

# **INDUSTRIAL SPACE FOR LEASE** 863,860 SF