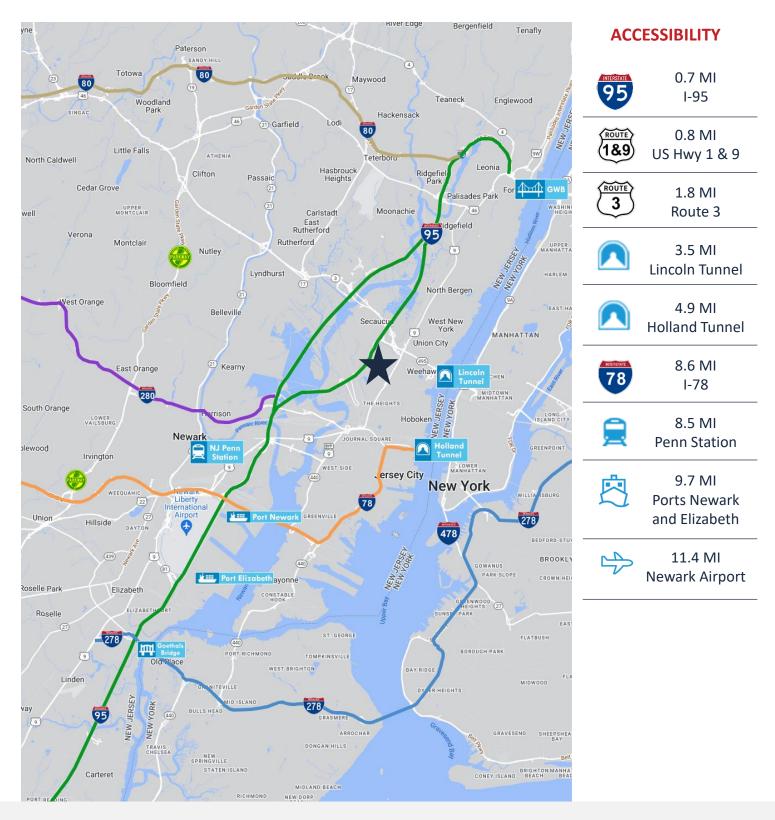

> **Light Industrial B** ZONING

Please Call SALE PRICE

0.7 Miles to I-95 0.8 Miles to US Hwy 1 & 9 8.5 Miles to Penn Station 11.4 Miles to Newark Airport ACCESSIBILITY

Juan Disla Director 973.379.6644 x 153 JD@blauberg.com