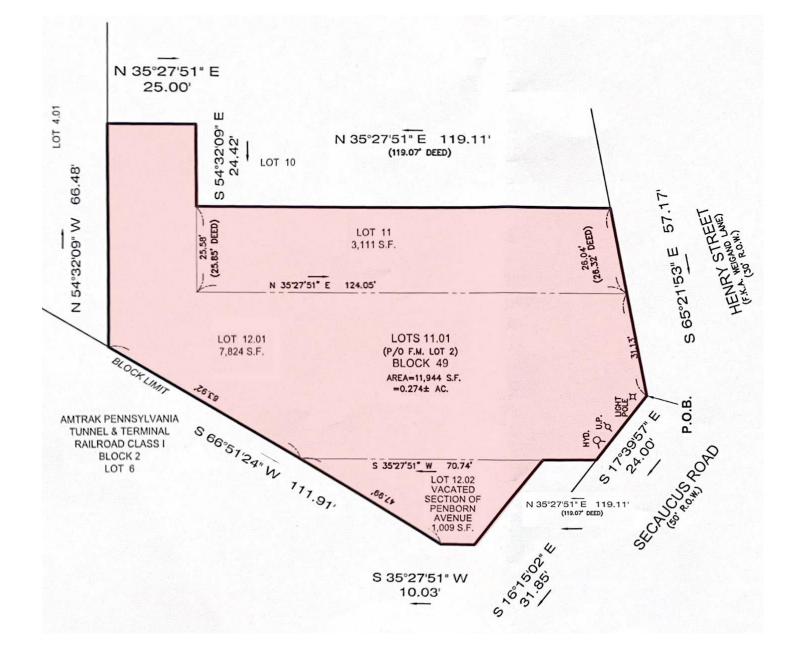

±0.37-AC Land for Sale

For additional property information or to arrange an inspection, please contact the exclusive broker:

±0.37 Acres

±0.37 Acres Block 49, Lots 11, 11.01 & 12.02 TOTAL LOT SIZE Auto Repair & Sales, Banks, Bus Garages, Recycling, Day Care, Gas Station, Kennels, Self-Storag Taxi & Limousine, Truck Sales & Terminals, Warehouse & Distribu Gas Station, Kennels, Self-Storage, Terminals, Warehouse & Distribution Facilities, Wholesale Establishments IDEAL USE