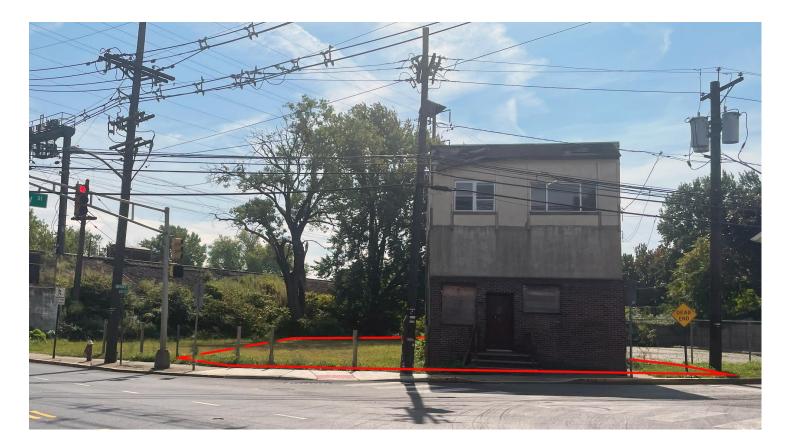

±0.37-AC Land for Sale

For additional property information or to arrange an inspection, please contact the exclusive broker:

±0.37 Acres

±0.37 Acres Block 49, Lots 11, 11.01 & 12.02 TOTAL LOT SIZE Auto Repair & Sales, Banks, Bus Garages, Recycling, Day Care, Gas Station, Kennels, Self-Storag Taxi & Limousine, Truck Sales & Terminals, Warehouse & Distribu Gas Station, Kennels, Self-Storage, Terminals, Warehouse & Distribution Facilities, Wholesale Establishments IDEAL USE

#### FOR SALE | 15 HENRY STREET | SECAUCUS, NJ