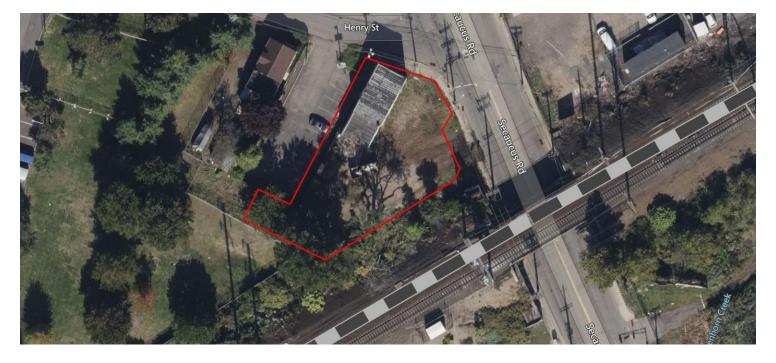

±0.37-AC Land for Sale

For additional property information or to arrange an inspection, please contact the exclusive broker:

±0.37 Acres

±0.37 Acres Block 49, Lots 11, 11.01 & 12.02 TOTAL LOT SIZE Auto Repair & Sales, Banks, Bus Garages, Recycling, Day Care, Gas Station, Kennels, Self-Storag Taxi & Limousine, Truck Sales & Terminals, Warehouse & Distribu Gas Station, Kennels, Self-Storage, Terminals, Warehouse & Distribution Facilities, Wholesale Establishments IDEAL USE

#### FOR SALE | 15 HENRY STREET | SECAUCUS, NJ