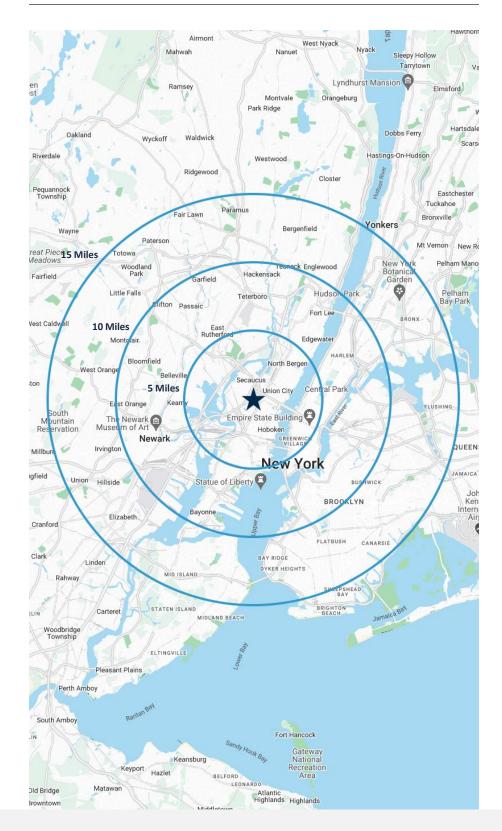

### **5 MILES**

- Total Population: 1.39M
- Households: 664,685
- Median Household Income: \$131,778
- Average Household Size: 2.0
- Transportation to Work: 804,325
- Labor Force: 1.19M

### **10 MILES**

- Total Population: 6.04M
- Households: 2.53M
- Median Household Income: \$100,494
- Average Household Size: 2.3
- Transportation to Work: 3.17M
- Labor Force: 5.0M

### **15 MILES**

- Total Population: 10.78M
- Households: 4.23M
- Median Household Income: \$93,810
- Average Household Size: 2.5
- Transportation to Work: 5.41M
- Labor Force: 8.8M