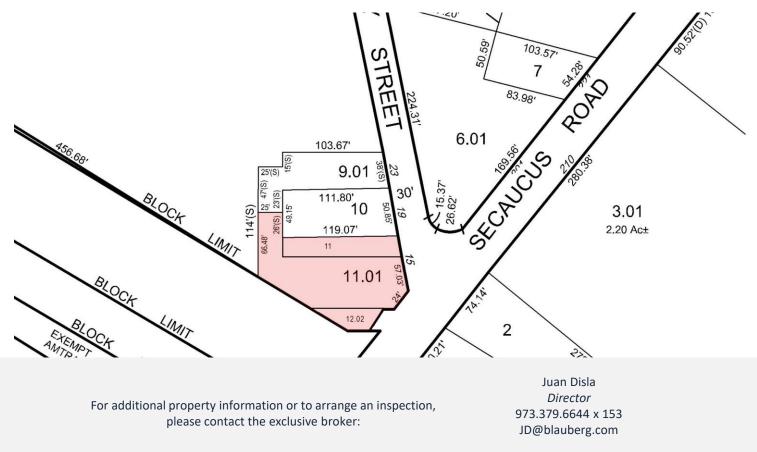

±0.37-AC Land for Sale

For additional property information or to arrange an inspection, please contact the exclusive broker:

±0.37 Acres

±0.37 Acres Block 49, Lots 11, 11.01 & 12.02 TOTAL LOT SIZE Auto Repair & Sales, Banks, Bus Garages, Recycling, Day Care, Gas Station, Kennels, Self-Storag Taxi & Limousine, Truck Sales & Terminals, Warehouse & Distribu Gas Station, Kennels, Self-Storage, Terminals, Warehouse & Distribution Facilities, Wholesale Establishments IDEAL USE

## For additional property information or to arrange an inspection, please contact the exclusive broker:

Juan Disla *Director* 973.379.6644 x 153 JD@blauberg.com