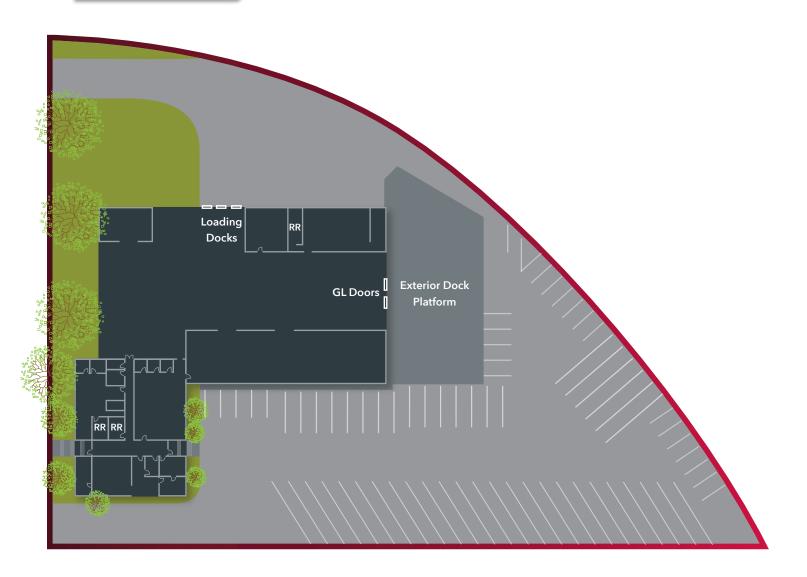

#### PROPERTY HIGHLIGHTS

- ±31,308 SF on 2.9 acres.
- Low Coverage Site 25% Building Coverage-Excess Land
- 2,000 AMPS 277/480 Volt Electrical Panel (Verify)
- Fully Sprinklered Warehouse
- (3) Dock High Positions with the ability to add additional DH Position
- Rear DH Loading Platform with (2) GL Doors
- M-2 Zoning: Heavy Manufacturing
- Building and Site Renovations near completion
- \$0.69 NNN Per Land SF. OPEX \$0.104 PLSF