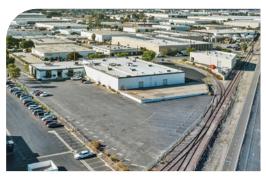

# 14930 MARQUARDT AVE SANTA FE SPRINGS, CA

#### PROPERTY HIGHLIGHTS

- ±31,308 SF on 2.9 acres.
- Low Coverage Site 25% Building Coverage-Excess Land
- 2,000 AMPS 277/480 Volt Electrical Panel (Verify)
- Fully Sprinklered Warehouse
- (3) Dock High Positions with the ability to add additional DH Position
- Rear DH Loading Platform with (2) GL Doors
- M-2 Zoning: Heavy Manufacturing
- Building and Site Renovations near completion
- \$0.69 NNN Per Land SF. OPEX \$0.104 PLSF