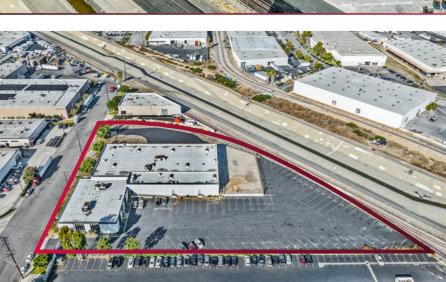

#### PROPERTY HIGHLIGHTS

- ±31,308 SF on 2.9 acres.
- Low Coverage Site 25% Building Coverage-Excess Land
- 2,000 AMPS 277/480 Volt Electrical Panel (Verify)
- Fully Sprinklered Warehouse
- (3) Dock High Positions with the ability to add additional DH Position
- Rear DH Loading Platform with (2) GL Doors
- M-2 Zoning: Heavy Manufacturing
- Building and Site Renovations near completion
- \$0.69 NNN Per Land SF. OPEX \$0.104 PLSF

### 14930 MARQUARDT AVE SANTA FE SPRINGS, CA