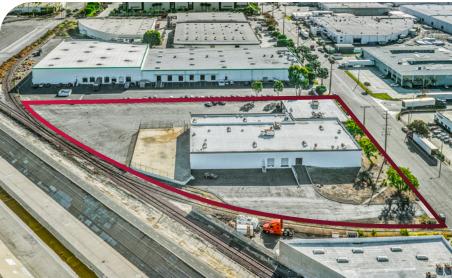

#### PROPERTY HIGHLIGHTS

- ±31,308 SF on 2.9 acres.
- Low Coverage Site 25% Building Coverage-Excess Land
- 2,000 AMPS 277/480 Volt Electrical Panel (Verify)
- Fully Sprinklered Warehouse
- (3) Dock High Positions with the ability to add additional DH Position
- Rear DH Loading Platform with (2) GL Doors
- M-2 Zoning: Heavy Manufacturing
- Building and Site Renovations near completion
- \$0.69 NNN Per Land SF. OPEX \$0.104 PLSF

### 14930 MARQUARDT AVE SANTA FE SPRINGS, CA