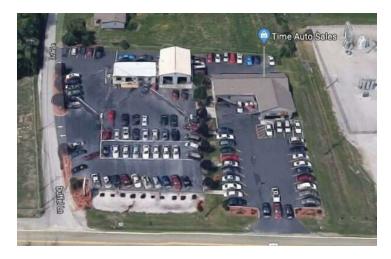

#### PROPERTY DESCRIPTION

Lease comes with 2 buildings, two 12,000# lifts in a service garage. One lift is a four post drive-on and other is traditional lift but heavy duty. Service bay also has a double stacked drive in garage space behind the lift bays, service garage has high ceiling, AC and furnace for the space and plenty of lighting and power access. Other building is equipped with a restroom and also 5 sales offices. Tire shop next door. Property was a 20 year buy here pay here car dealership and then a 5 year indirect lending dealership. Most recent dealer moved to a larger facility so this property is proof that you can get into the car business and succeed. Lot can hold approx 50 cars for sale and could hold more if new tenant wants to remove landscaping.

#### **OFFERING SUMMARY**

| Lease Rate:    | \$6,500.00 SF/yr (NN) |
|----------------|-----------------------|
| Available SF:  | 2,307 SF              |
| Lot Size:      | 1.32 Acres            |
| Building Size: | 2,307 SF              |
|                |                       |