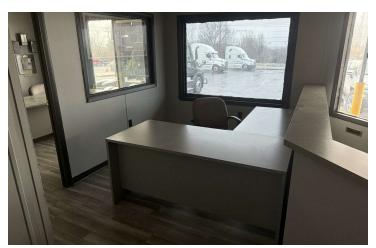

#### PROPERTY DESCRIPTION

Lease comes with 2 buildings, two 12,000# lifts in a service garage. One lift is a four post drive-on and other is traditional lift but heavy duty. Service bay also has a double stacked drive in garage space behind the lift bays, service garage has high ceiling, AC and furnace for the space and plenty of lighting and power access. Other building is equipped with a restroom and also 5 sales offices. Tire shop next door. Property was a 20 year buy here pay here car dealership and then a 5 year indirect lending dealership. Most recent dealer moved to a larger facility so this property is proof that you can get into the car business and succeed. Lot can hold approx 50 cars for sale and could hold more if new tenant wants to remove landscaping.

#### **PROPERTY HIGHLIGHTS**

- Full service property with lifts and some tools. Next door to established service and tire shop.
- Massive organic traffic from surrounding neighborhoods and factories.
- · Property has been car dealership for over 25 years.