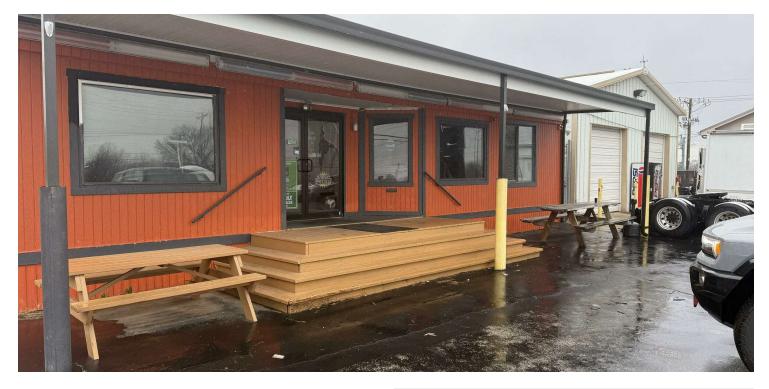

#### PROPERTY DESCRIPTION

Lease comes with 2 buildings, two 12,000# lifts in a service garage. One lift is a four post drive-on and other is traditional lift but heavy duty. Service bay also has a double stacked drive in garage space behind the lift bays, service garage has high ceiling, AC and furnace for the space and plenty of lighting and power access. Other building is equipped with a restroom and also 5 sales offices. Tire shop next door. Property was a 20 year buy here pay here car dealership and then a 5 year indirect lending dealership. Most recent dealer moved to a larger facility so this property is proof that you can get into the car business and succeed. Lot can hold approx 50 cars for sale and could hold more if new tenant wants to remove landscaping.

#### **PROPERTY HIGHLIGHTS**

- Full service property with lifts and some tools. Next door to established service and tire shop.
- Massive organic traffic from surrounding neighborhoods and factories.
- · Property has been car dealership for over 25 years.