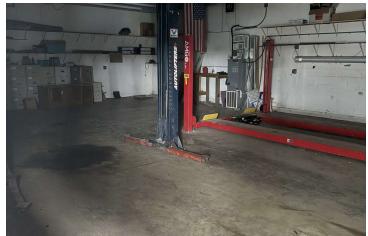

#### PROPERTY DESCRIPTION

Lease comes with 2 buildings, two 12,000# lifts in a service garage. One lift is a four post drive-on and other is traditional lift but heavy duty. Service bay also has a double stacked drive in garage space behind the lift bays, service garage has high ceiling, AC and furnace for the space and plenty of lighting and power access. Other building is equipped with a restroom and also 5 sales offices. Tire shop next door. Property was a 20 year buy here pay here car dealership and then a 5 year indirect lending dealership. Most recent dealer moved to a larger facility so this property is proof that you can get into the car business and succeed. Lot can hold approx 50 cars for sale and could hold more if new tenant wants to remove landscaping.