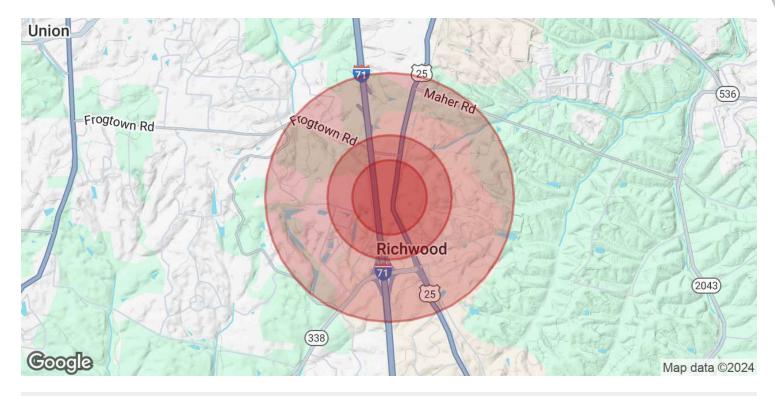

| DEMOGRAPHICS      | 0.3 MILES | 0.5 MILES | 1 MILE    |
|-------------------|-----------|-----------|-----------|
| Total Households  | 24        | 172       | 906       |
| Total Population  | 65        | 473       | 2,577     |
| Average HH Income | \$140,446 | \$133,195 | \$126,977 |

## CAR LOT

10975 Dixie Highway, Walton, KY 41094

| POPULATION                              | 0.3 MILES           | 0.5 MILES            | 1 MILE            |
|-----------------------------------------|---------------------|----------------------|-------------------|
| Total Population                        | 65                  | 473                  | 2,577             |
| Average Age                             | 44                  | 43                   | 41                |
| Average Age (Male)                      | 43                  | 43                   | 41                |
| Average Age (Female)                    | 44                  | 43                   | 42                |
|                                         |                     |                      |                   |
|                                         |                     |                      |                   |
| HOUSEHOLDS & INCOME                     | 0.3 MILES           | 0.5 MILES            | 1 MILE            |
| HOUSEHOLDS & INCOME Total Households    | <b>0.3 MILES</b> 24 | <b>0.5 MILES</b> 172 | <b>1 MILE</b> 906 |
|                                         |                     |                      |                   |
| Total Households                        | 24                  | 172                  | 906               |
| Total Households<br># of Persons per HH | 24<br>2.7           | 172<br>2.8           | 906<br>2.8        |