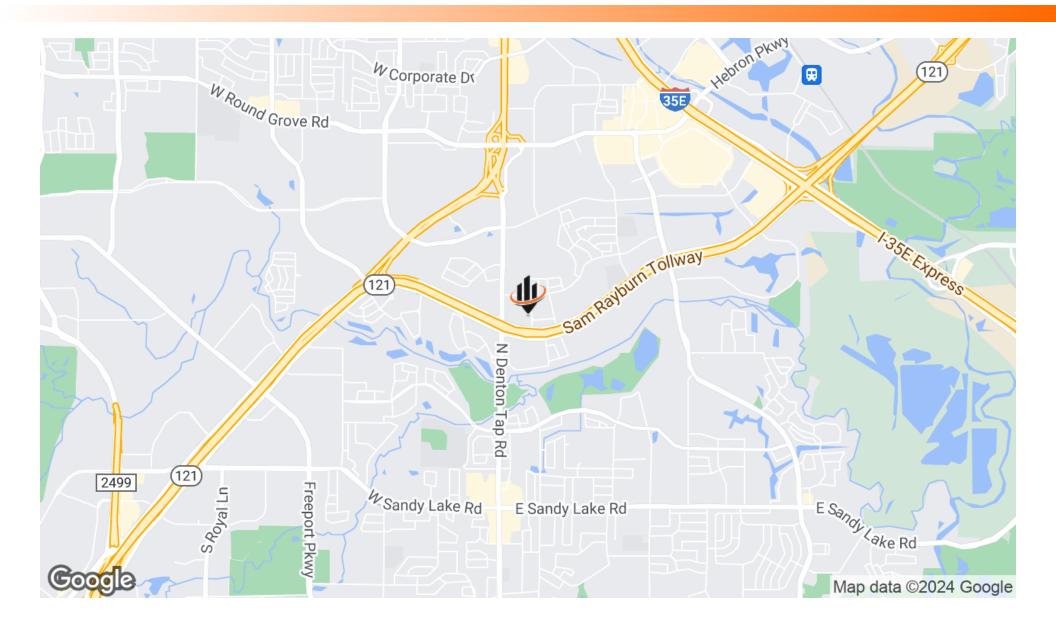

### **LOCATION OVERVIEW**

This Class A Office Building is conveniently located in the heart of the DFW Metroplex. The property is easily accessible from State Highway 121/Sam Rayburn Tollway. This is a great location for professional office users and within 10 minutes of DFW Airport.

## Location Map