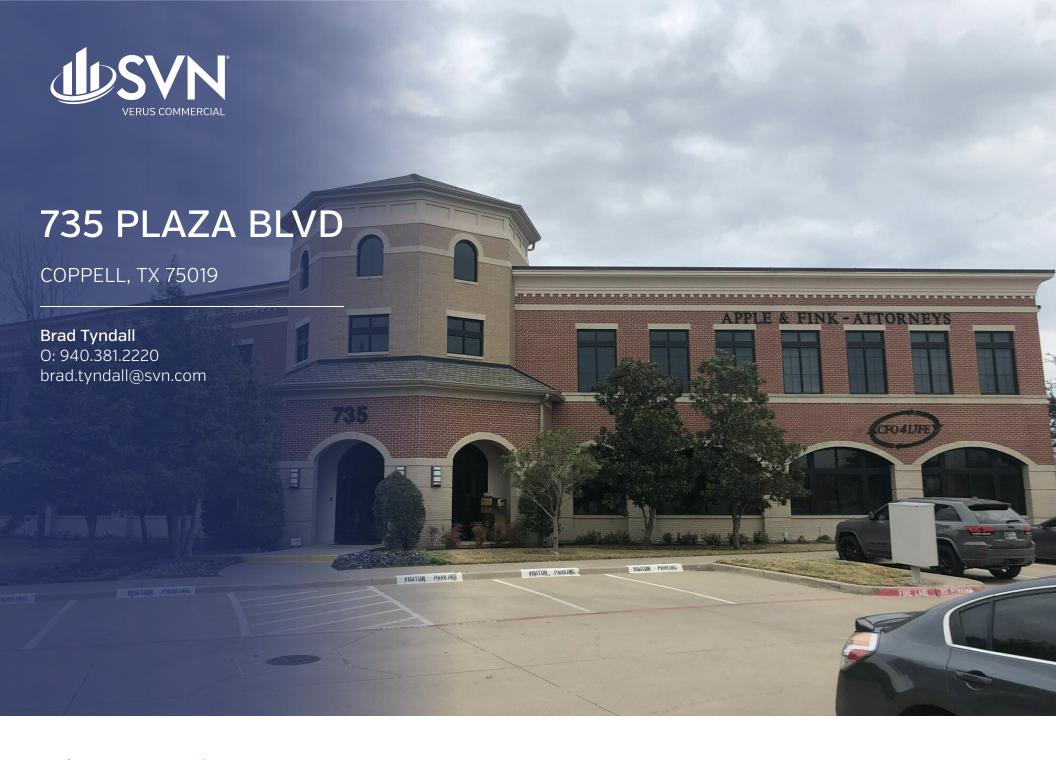

### **OFFERING SUMMARY**

Lease Rate: \$22.00 SF/yr (NNN)
Building Size: 20,041 SF

Available SF: 4,410 SF

Year Built: 2005

### **PROPERTY OVERVIEW**

The available suite is located on the 2nd floor of this true Class A Office Building. The suite includes 12 private offices, with 4 of those being oversized executive style office spaces. In addition to the ample office space, the suite also includes a reception area, conference room, break room, work room and administrative desk area. The common restrooms are located just outside the suite, along with elevator and two stairwells.

### **LOCATION OVERVIEW**

This Class A Office Building is conveniently located in the heart of the DFW Metroplex. The property is easily accessible from State Highway 121/Sam Rayburn Tollway. This is a great location for professional office users and within 10 minutes of DFW Airport.