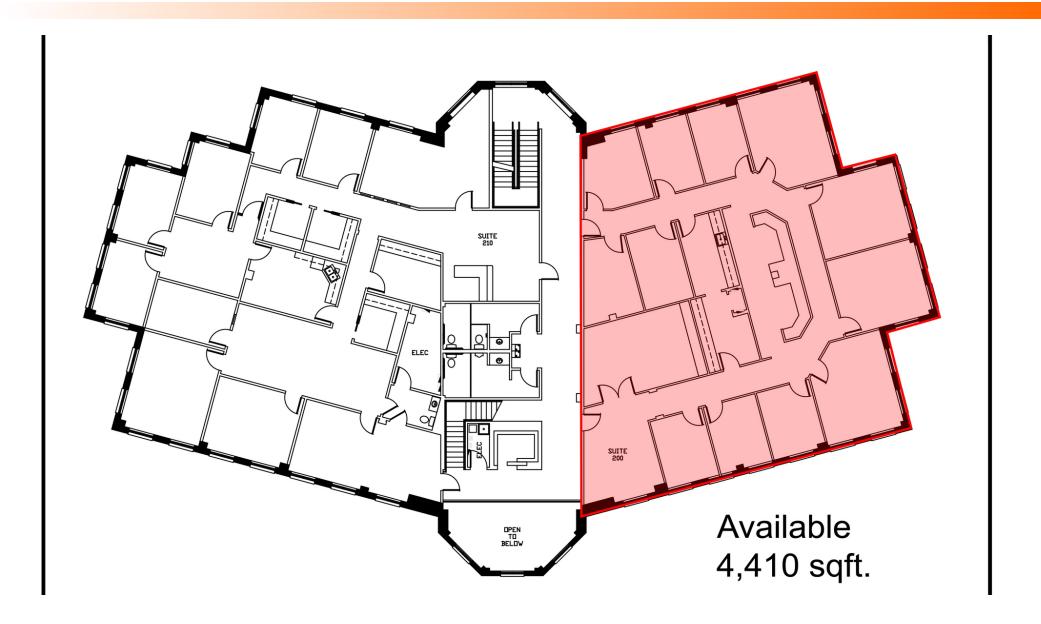

## Floor Plan

### **PROPERTY OVERVIEW**

The available suite is located on the 2nd floor of this true Class A Office Building. The suite includes 12 private offices, with 4 of those being oversized executive style office spaces. In addition to the ample office space, the suite also includes a reception area, conference room, break room, work room and administrative desk area. The common restrooms are located just outside the suite, along with elevator and two stairwells.

### **AVAILABLE SPACES**

| SUITE     | TENANT    | SIZE (SF) | LEASE TYPE | LEASE RATE    | DESCRIPTION          |
|-----------|-----------|-----------|------------|---------------|----------------------|
| Suite 200 | Available | 4,410 SF  | NNN        | \$22.00 SF/yr | Class A Office Space |