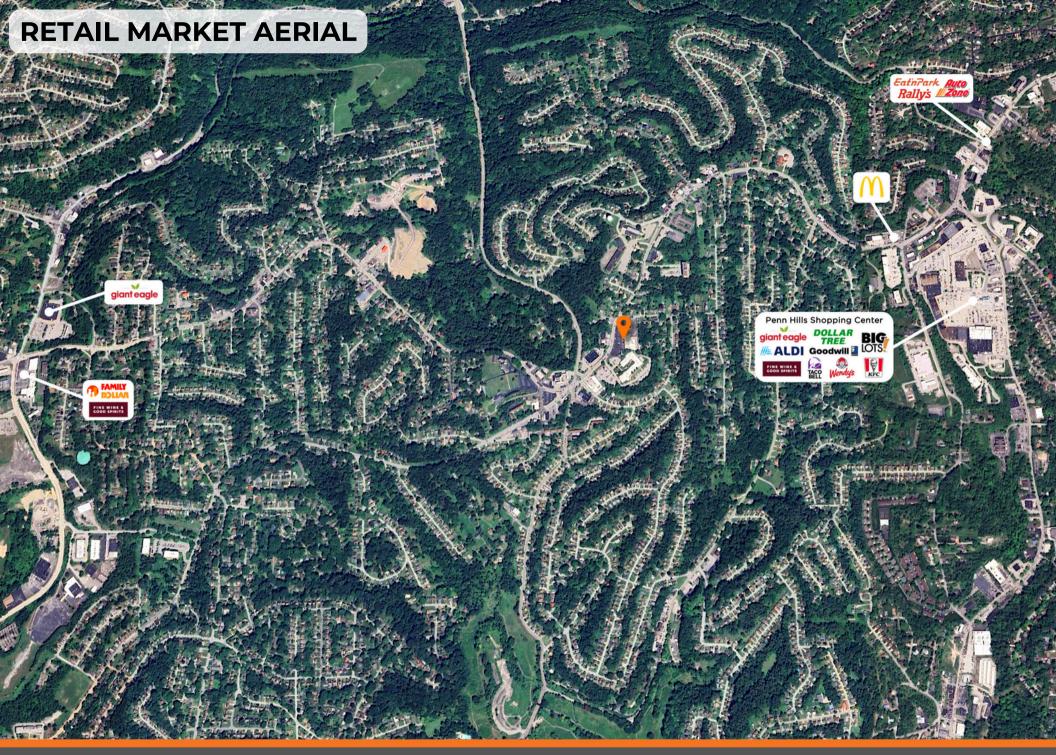

## RITZLAND PLAZA 10770 FRANKSTOWN RD, PENN HILLS, PA 15235

OREILY AUTO PARTS

# 0.5 ACRE OUTPARCEL LAND LEASE

€ (412) 212-1270
⊕ www.jabecompanies.com

JABE

James Wilding Jr.
(412) 606-9795
jw@jabecompanies.com

**└** (412) 212-1270⊕ www.jabecompanies.com

€ (412) 212-1270⊕ www.jabecompanies.com