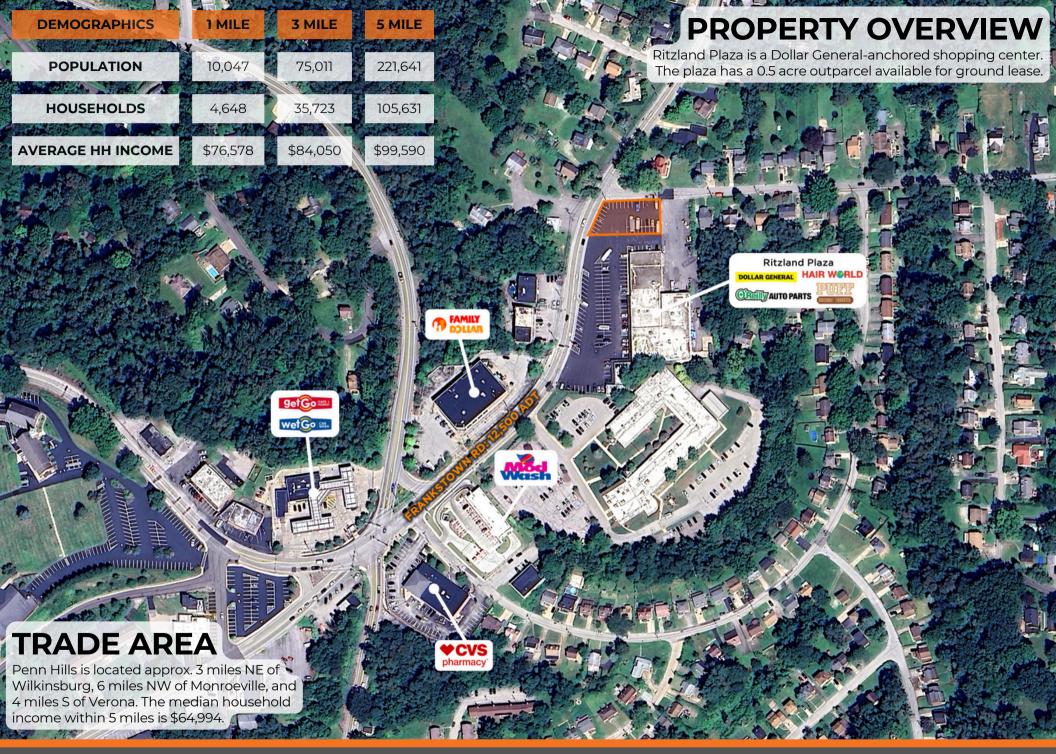

## RITZLAND PLAZA 10770 FRANKSTOWN RD, PENN HILLS, PA 15235

OREILY AUTO PARTS

# 0.5 ACRE OUTPARCEL LAND LEASE

€ (412) 212-1270
⊕ www.jabecompanies.com

JABE

James Wilding Jr.
(412) 606-9795
jw@jabecompanies.com

**└** (412) 212-1270⊕ www.jabecompanies.com

€ (412) 212-1270⊕ www.jabecompanies.com