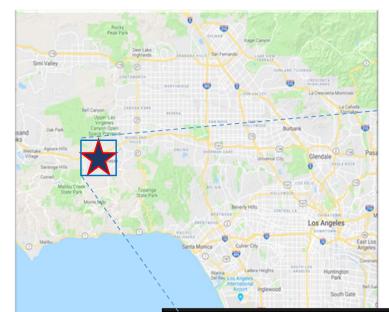

#### Local Malls, Restaurants & Shops:

- 1 The Village Joey, Il Fornaio, Tender Greens, Katsuya
- 2 Westfield Topanga Nordstrom, Tiffany's, Louis Vuitton
- 3 Costco + Costco Gas Station
- 4 Shops and Restaurants Nordstrom Rack, Urban homes
- 5 Los Angeles Rams Training Facility