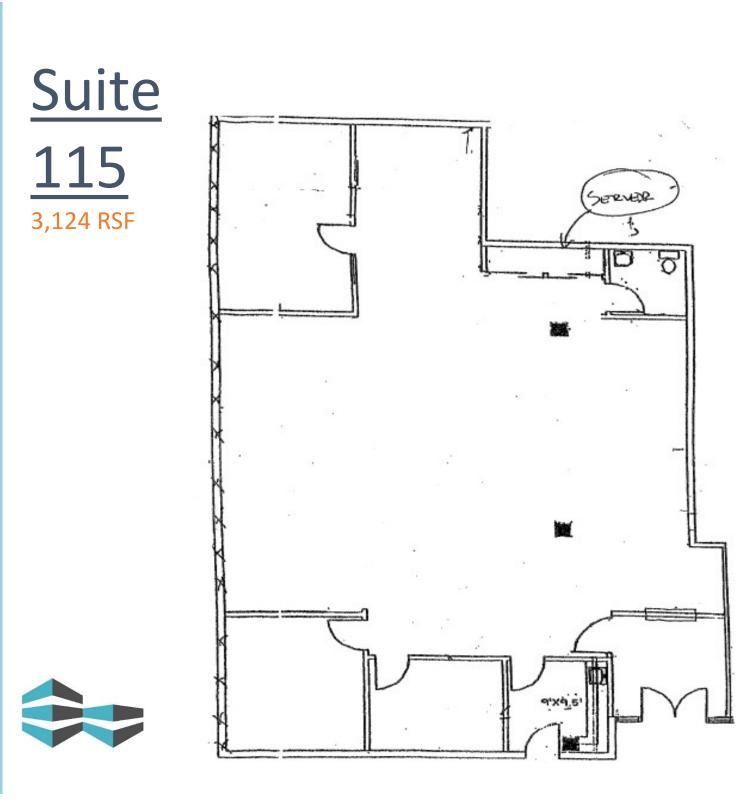

## 6355 Topanga Canyon Blvd., Woodland Hills, CA

| Rental Rate   | \$2.30 PSF Full-Service Gross (Office Use)                                                                                                                                                                            |                    |                                                                                        |
|---------------|-----------------------------------------------------------------------------------------------------------------------------------------------------------------------------------------------------------------------|--------------------|----------------------------------------------------------------------------------------|
| D 1/          | \$3.30 P                                                                                                                                                                                                              | 'SF Full-S         | ervice Gross (Medical Use)                                                             |
| Parking       | 3/1,000                                                                                                                                                                                                               | SE                 |                                                                                        |
|               | Rooftop = \$55 per space/ Mo.                                                                                                                                                                                         |                    |                                                                                        |
|               |                                                                                                                                                                                                                       |                    |                                                                                        |
|               | Covered Non-Reserved = \$88 per space/ Mo.                                                                                                                                                                            |                    |                                                                                        |
|               | Covered Reserved = \$121 per space/ Mo.                                                                                                                                                                               |                    |                                                                                        |
| Project       |                                                                                                                                                                                                                       |                    |                                                                                        |
| Location      | 2 Building Office/Medical Campus<br>*Prime Warner Center Location directly across the street from<br>Westfields premier malls; the Topanga Plaza and the Village.<br>*Signalized Corner of Topanga Canyon and Victory |                    |                                                                                        |
| Security      | 0                                                                                                                                                                                                                     |                    |                                                                                        |
| 1             | 24 Hour Card Key Access & On-Site Mgmt.                                                                                                                                                                               |                    |                                                                                        |
| Availability  |                                                                                                                                                                                                                       |                    | ,                                                                                      |
| rivaliapility | <u>Suite</u><br>115                                                                                                                                                                                                   | <u>SF</u><br>3,124 | 2 window offices, 1 interior office, breakroom, and                                    |
|               | 240                                                                                                                                                                                                                   | 2,672              | restroom<br>7 window offices, break room                                               |
|               | 326A                                                                                                                                                                                                                  | 1,214              | 3 window offices, open area                                                            |
|               | 335                                                                                                                                                                                                                   | 1,974              | 3 window offices, 1 interior office, conference room, break room, reception, open area |
|               | 428                                                                                                                                                                                                                   | 2,029              |                                                                                        |