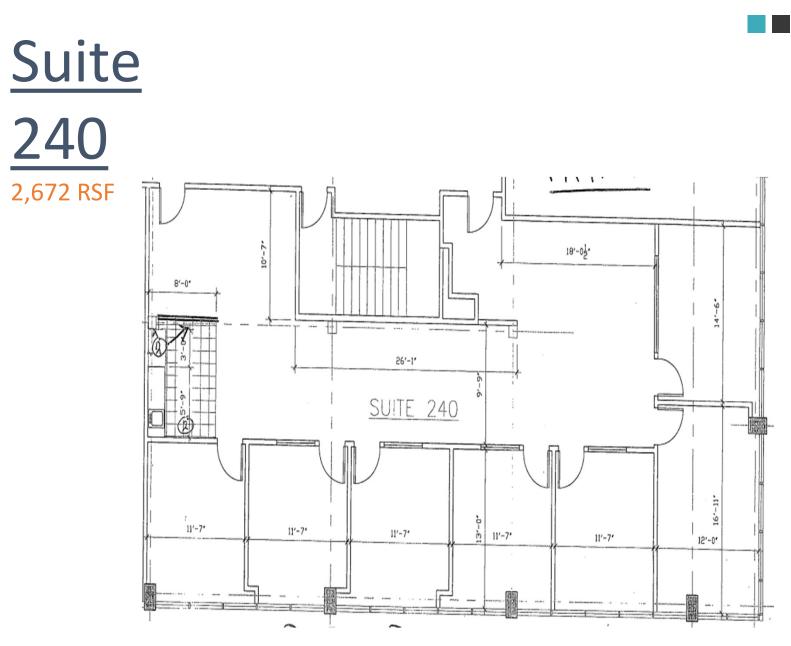

## 6355 Topanga Canyon Blvd., Woodland Hills, CA

| Rental Rate   | \$2.30 PSF Full-Service Gross (Office Use)                                                                                                                                                                            |                    |                                                                                        |
|---------------|-----------------------------------------------------------------------------------------------------------------------------------------------------------------------------------------------------------------------|--------------------|----------------------------------------------------------------------------------------|
| D 1/          | \$3.30 P                                                                                                                                                                                                              | 'SF Full-S         | ervice Gross (Medical Use)                                                             |
| Parking       | 3/1,000                                                                                                                                                                                                               | SE                 |                                                                                        |
|               | Rooftop = \$55 per space/ Mo.                                                                                                                                                                                         |                    |                                                                                        |
|               |                                                                                                                                                                                                                       |                    |                                                                                        |
|               | Covered Non-Reserved = \$88 per space/ Mo.                                                                                                                                                                            |                    |                                                                                        |
|               | Covered Reserved = \$121 per space/ Mo.                                                                                                                                                                               |                    |                                                                                        |
| Project       |                                                                                                                                                                                                                       |                    |                                                                                        |
| Location      | 2 Building Office/Medical Campus<br>*Prime Warner Center Location directly across the street from<br>Westfields premier malls; the Topanga Plaza and the Village.<br>*Signalized Corner of Topanga Canyon and Victory |                    |                                                                                        |
| Security      | 0                                                                                                                                                                                                                     |                    |                                                                                        |
| 1             | 24 Hour Card Key Access & On-Site Mgmt.                                                                                                                                                                               |                    |                                                                                        |
| Availability  |                                                                                                                                                                                                                       |                    | ,                                                                                      |
| rivaliapility | <u>Suite</u><br>115                                                                                                                                                                                                   | <u>SF</u><br>3,124 | 2 window offices, 1 interior office, breakroom, and                                    |
|               | 240                                                                                                                                                                                                                   | 2,672              | restroom<br>7 window offices, break room                                               |
|               | 326A                                                                                                                                                                                                                  | 1,214              | 3 window offices, open area                                                            |
|               | 335                                                                                                                                                                                                                   | 1,974              | 3 window offices, 1 interior office, conference room, break room, reception, open area |
|               | 428                                                                                                                                                                                                                   | 2,029              |                                                                                        |