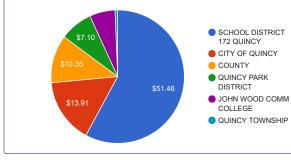

No Forfeiture Information

| District                   | Tax Rate | Extension |
|----------------------------|----------|-----------|
| SCHOOL DISTRICT 172 QUINCY | 3.989390 | \$51.4    |
| CITY OF QUINCY             | 1.078090 | \$13.9    |
| COUNTY                     | 0.801880 | \$10.3    |
| QUINCY PARK DISTRICT       | 0.550220 | \$7.1     |
| JOHN WOOD COMM COLLEGE     | 0.426160 | \$5.5     |
| QUINCY TOWNSHIP            | 0.045290 | \$0.5     |
| TOTAL                      | 6.891030 | \$88.9    |