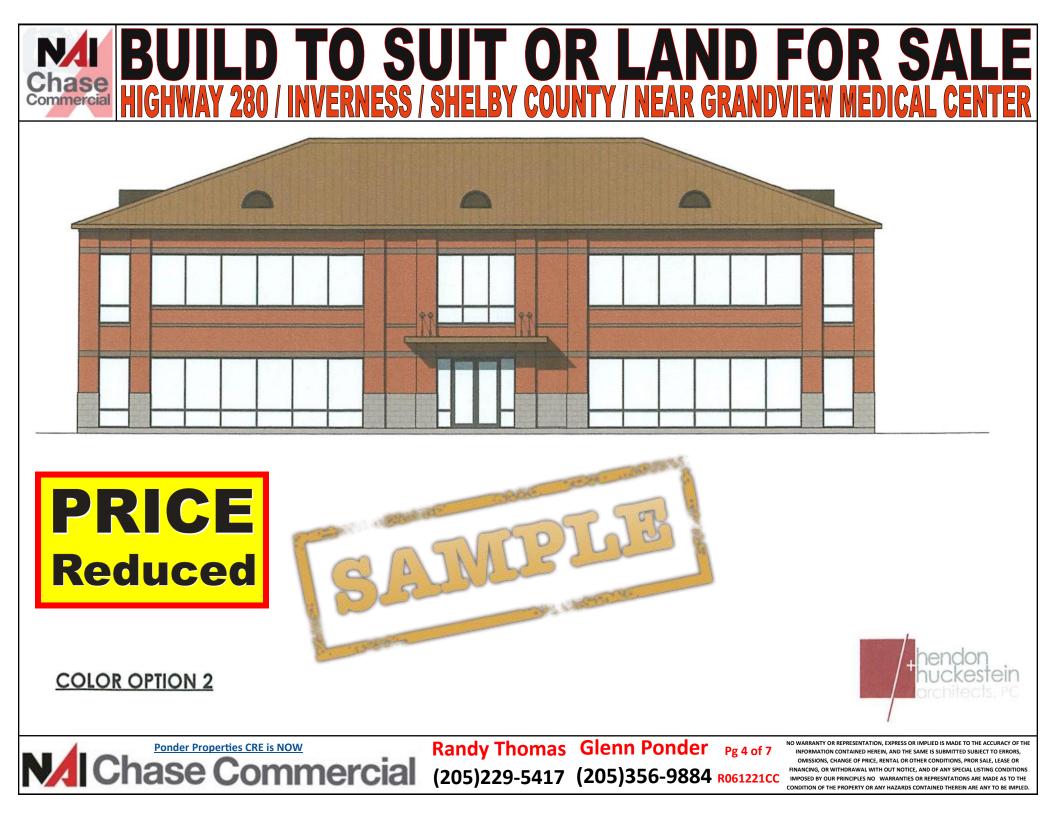

## **OPTION 2**

**10,400 TOTAL SQUARE FEET** 2 STORY STREET FRONT WITH ADDITIONAL PARKING UNDER BUILDING **62 PARKING PLACES** 

Randy Thomas Glenn Ponder Pg 6 of 7 (205)229-5417 (205)356-9884 R061221CC

NO WARRANTY OR REPRESENTATION, EXPRESS OR IMPLIED IS MADE TO THE ACCURACY OF THE INFORMATION CONTAINED HEREIN, AND THE SAME IS SUBMITTED SUBJECT TO ERRORS, OMISSIONS, CHANGE OF PRICE, RENTAL OR OTHER CONDITIONS, PROR SALE, LEASE OR CONDITION OF THE PROPERTY OF ANY HAZARDS CONTAINED THEREIN ARE ANY TO BE IMPLED