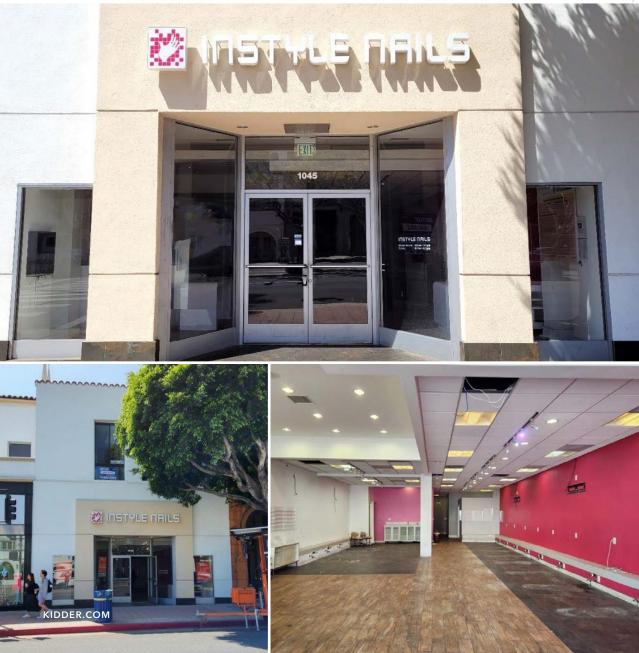

## **1045 WESTWOOD BLVD**

LOS ANGELES, CA 90024

Best Economic Deal in Westwood Village For Lease!

| 2,210    | SF |
|----------|----|
| VAILABLE |    |

Iconic landmark retail and office building

Adjacent to multi-level city parking lots

Good signage possibility (Per Westwood Village Design Review)

Near UCLA campus & hospital

Highly visible storefronts on heavily traveled Westwood Boulevard

Signalized location

Unique retail branding opportunity

High ceilings

Numerous retail & restaurant amenities nearby

\*NNN \$1.36/SF