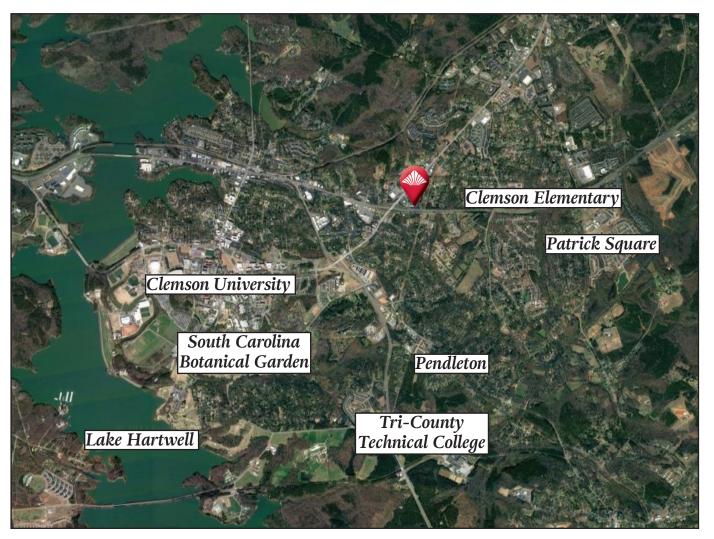

# ±17,489 SF Available for Lease

- Located 1.1 Miles away from Clemson
  University
- Space available: ±893 SF to ±17,489 SF
- Total Building Size: ±76,566 SF
- 9.49 Acres
- Free onsite parking
- Pickens County
- Zoning: CP2- Community Business District, City of Clemson

# New Mixed-Use Development Across the Street

## The Station at Clemson

Mixed-Use Residential and Commercial Development
 72 Garden Apartments
 48 Cottage-Style Townhomes
 ±7,000 SF of Commercial Space