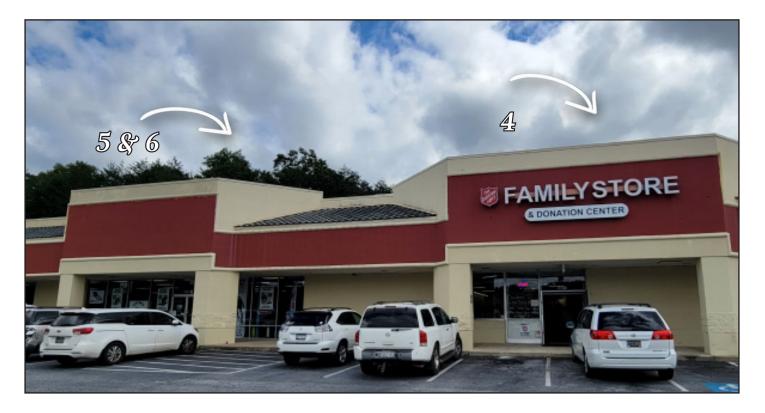

# **500 Old Greenville Hwy**♥ CLEMSON, SOUTH CAROLINA 29631

| 500-1:<br>500-2: | Max Fitness & ATI Physical Therapy<br>Grifols Biomat Plasma Center | 500-4:     | ±8,497 SF Available Feb. 2024 |
|------------------|--------------------------------------------------------------------|------------|-------------------------------|
| 500-2.<br>500-3: | Yumi Hibachi & Sushi                                               | 500-5 & 6: | ±3,505 - ±5,305 SF Available  |
| 500-7:           | Upstate SCUBA                                                      | 500-8:     | ±1,784 SF Available           |
| OP1:             | Burger King                                                        | 500-9:     | ±1,010 SF Available           |
| OP1:             | Marathon                                                           | 500-10:    | ±893 SF Available             |