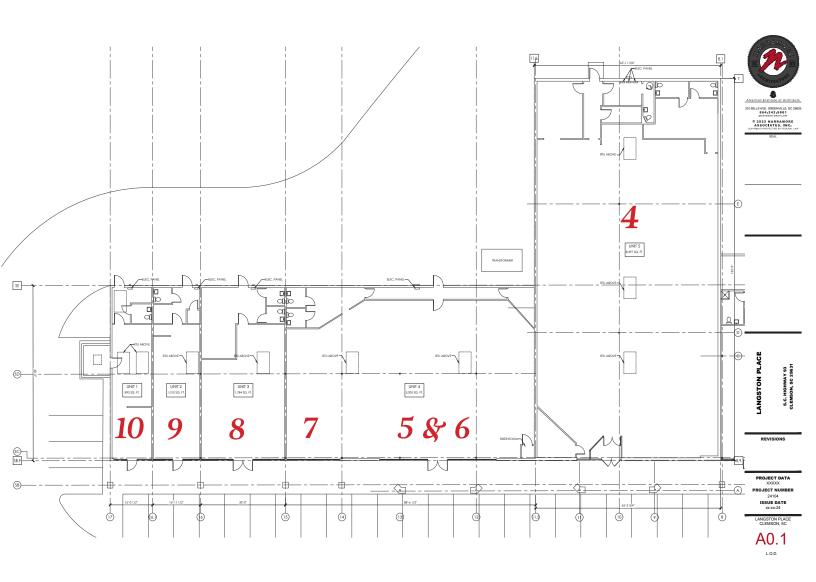

# **500 Old Greenville Hwy**♥ CLEMSON, SOUTH CAROLINA 29631

| 500-1:<br>500-2: | Max Fitness & ATI Physical Therapy<br>Grifols Biomat Plasma Center | 500-4:     | ±8,497 SF Available Feb. 2024 |
|------------------|--------------------------------------------------------------------|------------|-------------------------------|
| 500-2.<br>500-3: | Yumi Hibachi & Sushi                                               | 500-5 & 6: | ±3,505 - ±5,305 SF Available  |
| 500-7:           | Upstate SCUBA                                                      | 500-8:     | ±1,784 SF Available           |
| OP1:             | Burger King                                                        | 500-9:     | ±1,010 SF Available           |
| OP1:             | Marathon                                                           | 500-10:    | ±893 SF Available             |