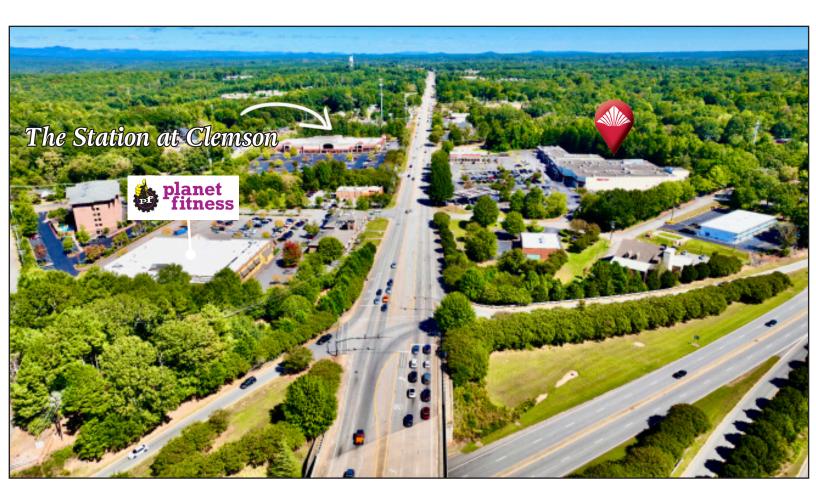

# New Mixed-Use Development Across the Street

## The Station at Clemson

Mixed-Use Residential and Commercial Development
 72 Garden Apartments
 48 Cottage-Style Townhomes
 ±7,000 SF of Commercial Space