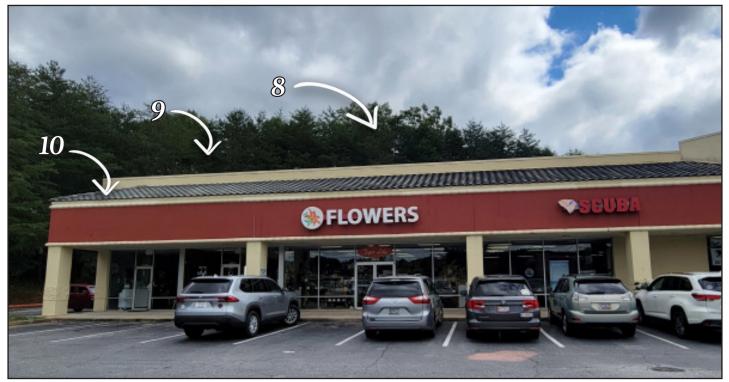

# **500 Old Greenville Hwy**♥ CLEMSON, SOUTH CAROLINA 29631

| 500-1:<br>500-2: | Max Fitness & ATI Physical Therapy<br>Grifols Biomat Plasma Center | 500-4:     | ±8,497 SF Available Feb. 2024 |
|------------------|--------------------------------------------------------------------|------------|-------------------------------|
| 500-2.<br>500-3: | Yumi Hibachi & Sushi                                               | 500-5 & 6: | ±3,505 - ±5,305 SF Available  |
| 500-7:           | Upstate SCUBA                                                      | 500-8:     | ±1,784 SF Available           |
| OP1:             | Burger King                                                        | 500-9:     | ±1,010 SF Available           |
| OP1:             | Marathon                                                           | 500-10:    | ±893 SF Available             |