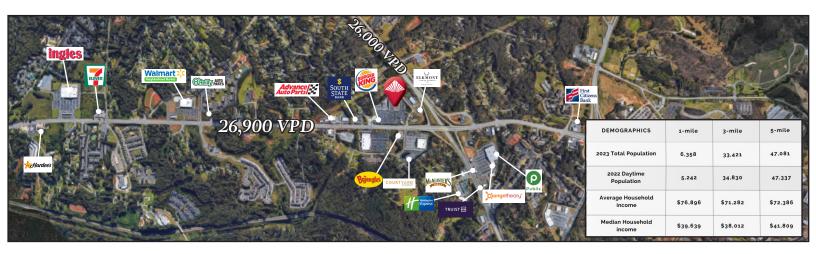

# ±17,489 SF Available for Lease

- Located 1.1 Miles away from Clemson
  University
- Space available: ±893 SF to ±17,489 SF
- Total Building Size: ±76,566 SF
- 9.49 Acres
- Free onsite parking
- Pickens County
- Zoning: CP2- Community Business District, City of Clemson