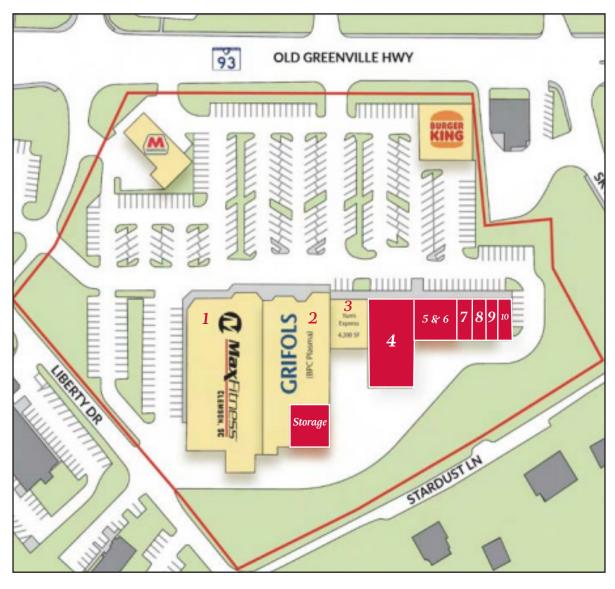

# **500 Old Greenville Hwy**♥ CLEMSON, SOUTH CAROLINA 29631

| 500-1:<br>500-2: | Max Fitness & ATI Physical Therapy<br>Grifols Biomat Plasma Center | 500-4:     | ±8,497 SF Available Feb. 2024 |
|------------------|--------------------------------------------------------------------|------------|-------------------------------|
| 500-2.<br>500-3: | Yumi Hibachi & Sushi                                               | 500-5 & 6: | ±3,505 - ±5,305 SF Available  |
| 500-7:           | Upstate SCUBA                                                      | 500-8:     | ±1,784 SF Available           |
| OP1:             | Burger King                                                        | 500-9:     | ±1,010 SF Available           |
| OP1:             | Marathon                                                           | 500-10:    | ±893 SF Available             |