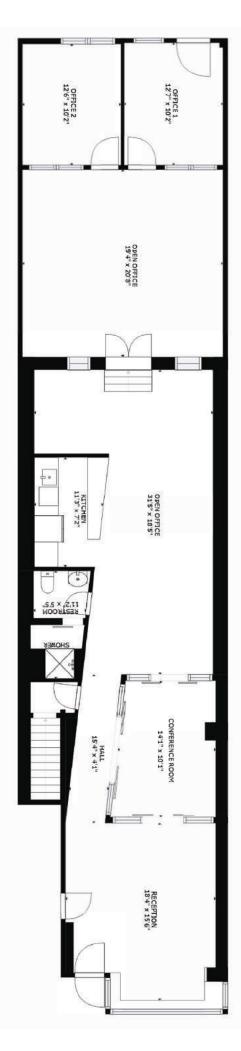

ge on Penn Ave Zoned MU-4/CHC Parcel ID 0874-0818

1st Floor – Retail/Office Approx. 2,000 SF

Significant signage space front of building Basement for storage



\$50N, tenant will pay prorated share of property taxes and any excess water use. The tenant is also responsible for electric, cleaning of demised space, and their telecom direct to their provider.

The 1st and 2nd floor tenant will both have responsibility to keep clean and clear the area in front of the building.

Located right next to the Eastern Market metro station and is within walking distance of many great restaurants and shops!

DEB ARNETT **DIRECTOR**  TOM FUGE

MANAGING DIRECTOR OF REAL ESTATE

deb@cres.llc C: 703.625.8224 tom@cres.llc C: 301.943.0297



# Floorplan

2,000 square feet

>> CLICK FOR VIRTUAL TOUR