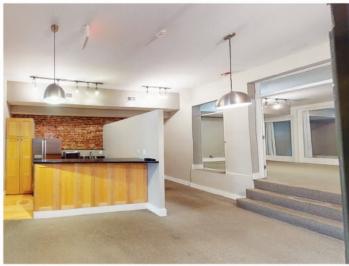

ontage on Penn Ave Zoned MU-4/CHC Parcel ID 0874-0818

1st Floor – Retail/Office Approx. 2,000 SF

Significant signage space front of building Basement for storage



\$50N, tenant will pay prorated share of property taxes and any excess water use. The tenant is also responsible for electric, cleaning of demised space, and their telecom direct to their provider.

The 1st and 2nd floor tenant will both have responsibility to keep clean and clear the area in front of the building.

Located right next to the Eastern Market metro station and is within walking distance of many great restaurants and shops!

DEB ARNETT **DIRECTOR**  TOM FUGE

MANAGING DIRECTOR OF REAL ESTATE

deb@cres.llc C: 703.625.8224 tom@cres.llc C: 301.943.0297



# Floorplan

2,000 square feet

>> CLICK FOR VIRTUAL TOUR