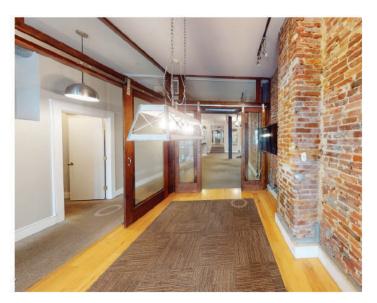

Frontage on Penn Ave Zoned MU-4/CHC Parcel ID 0874-0818

1st Floor – Retail/Office Approx. 2,000 SF

Significant signage space front of building Basement for storage



\$50N, tenant will pay prorated share of property taxes and any excess water use. The tenant is also responsible for electric, cleaning of demised space, and their telecom direct to their provider.

The 1st and 2nd floor tenant will both have responsibility to keep clean and clear the area in front of the building.

Located right next to the Eastern Market metro station and is within walking distance of many great restaurants and shops!

DEB ARNETT **DIRECTOR**  TOM FUGE

MANAGING DIRECTOR OF REAL ESTATE

deb@cres.llc C: 703.625.8224 tom@cres.llc C: 301.943.0297



# Floorplan

2,000 square feet

>> CLICK FOR VIRTUAL TOUR