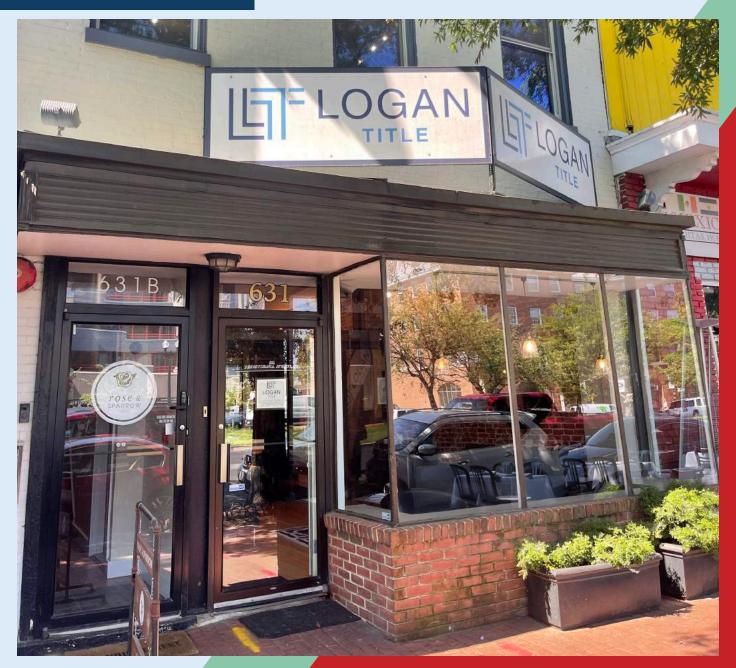

### **FOR LEASE**

631 Pennsylvania Avenue SE, Washington DC, 20003

## 631 Pennsylvania Avenue SE

Eastern Market DC

20.67' of Frontage on Penn Ave Zoned MU-4/CHC Parcel ID 0874-0818

1st Floor – Retail/Office Approx. 2,000 SF

Significant signage space front of building Basement for storage

Located right next to the Eastern Market metro station and is within walking distance of many great restaurants and shops!

DEB ARNETT **DIRECTOR**  TOM FUGE

MANAGING DIRECTOR OF REAL ESTATE

deb@cres.llc C: 703.625.8224 tom@cres.llc C: 301.943.0297