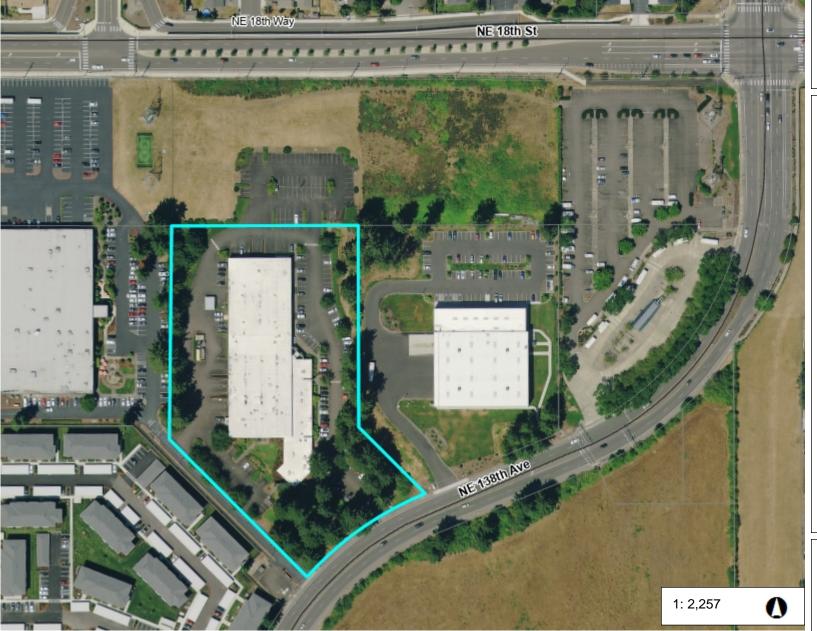

## **1402 NE 136TH AVE**



376.2 Feet

188.08



## Legend

Taxlots

All Roads

Interstate

State Route

Arterial

\_\_\_\_

Forest Arterial

Minor Collector

Forest Collector

Private or Other

Notes:

This map was generated by Clark County's "MapsOnline" website. Clark County does not warrant the accuracy, reliability or timeliness of any information on this map, and shall not be held liable for losses caused by using this information. Taxlot (i.e., parcel) boundaries cannot be used to determine the location of property lines on the ground.

WGS\_1984\_Web\_Mercator\_Auxiliary\_Sphere Clark County, WA. GIS - http://gis.clark.wa.gov

376.2