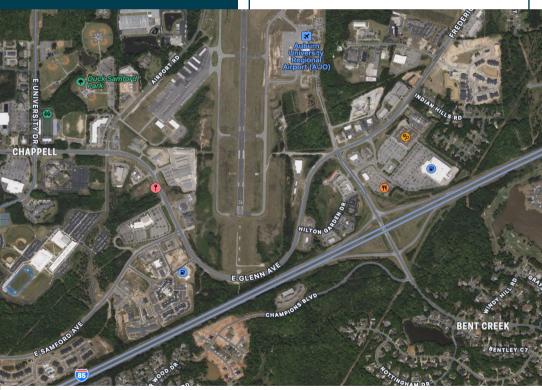

## Property Details

1.18 buildable acres with existing paved driveway, storm water retention, water, sewer, and power on tap. Property is located behind the cleared lots for Shelley Orthodontics and MAC Animal Clinic. Property is surrounded by Auburn High School, Church of the Highlands, and Sun South John Deere.