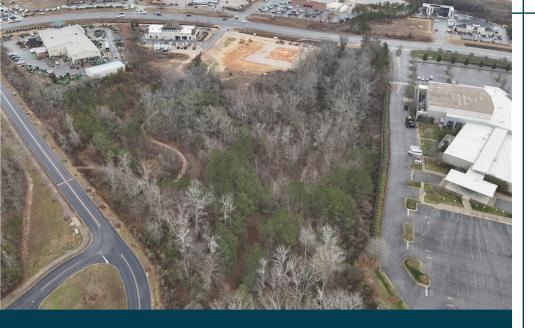

## Property Details

1.18 buildable acres with existing paved driveway, storm water retention, water, sewer, and power on tap. Property is located behind the cleared lots for Shelley Orthodontics and MAC Animal Clinic. Property is surrounded by Auburn High School, Church of the Highlands, and Sun South John Deere.