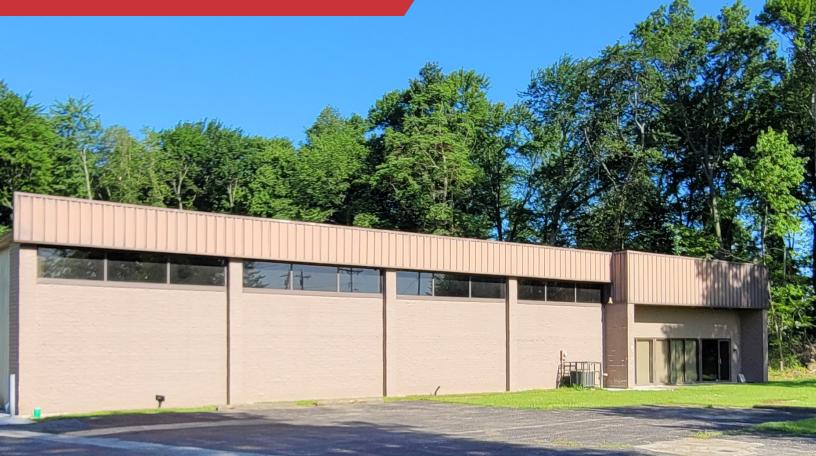

## Office/Warehouse | 9,990 SF

- 9,990 square feet
- 1,050 square feet office
- (1) dock
- (1) drive-in door
- 2.73 acres
- fenced yard