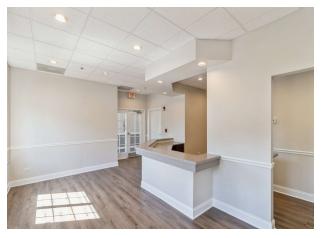

#### PROPERTY OVERVIEW

Proano Commercial Group has been exclusively chosen to market for lease Unit 100 at the well-known Hunt Club Professional Building in Gurnee, IL. Unit 100 offers 2,312 sq. ft. of fully renovated office space designed for both functionality and style. Recent updates include neutral-tone painted walls, new ceiling tiles, and durable vinyl flooring. The unit features four private offices, a reception area with a built-in counter, and is fully ADA-compliant with separate men's and women's restrooms. Safety features include a wet sprinkler system and updated fire extinguishers. Energy-efficient LED lighting provides bright, cost-effective illumination throughout the space. Additionally, the unit includes three installed sinks with cabinetry. The property also features backlit signage for excellent visibility and a professional exterior presence. Landlord is responsible for Water and Garbage. Tenant responsible for all other utility or common area costs