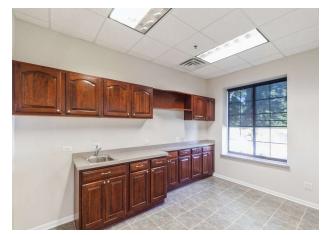

#### PROPERTY OVERVIEW

Proano Commercial Group has been exclusively chosen to market for lease Unit 100 at the well-known Hunt Club Professional Building in Gurnee, IL. Unit 100 offers 2,312 sq. ft. of fully renovated office space designed for both functionality and style. Recent updates include neutral-tone painted walls, new ceiling tiles, and durable vinyl flooring. The unit features four private offices, a reception area with a built-in counter, and is fully ADA-compliant with separate men's and women's restrooms. Safety features include a wet sprinkler system and updated fire extinguishers. Energy-efficient LED lighting provides bright, cost-effective illumination throughout the space. Additionally, the unit includes three installed sinks with cabinetry. The property also features backlit signage for excellent visibility and a professional exterior presence. Landlord is responsible for Water and Garbage. Tenant responsible for all other utility or common area costs