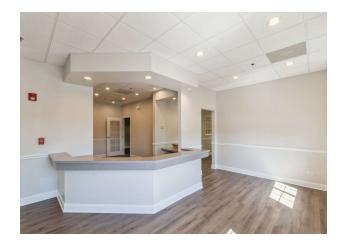

#### PROPERTY OVERVIEW

Proano Commercial Group has been exclusively chosen to market for lease Unit 100 at the well-known Hunt Club Professional Building in Gurnee, IL. Unit 100 offers 2,312 sq. ft. of fully renovated office space designed for both functionality and style. Recent updates include neutral-tone painted walls, new ceiling tiles, and durable vinyl flooring. The unit features four private offices, a reception area with a built-in counter, and is fully ADA-compliant with separate men's and women's restrooms. Safety features include a wet sprinkler system and updated fire extinguishers. Energy-efficient LED lighting provides bright, cost-effective illumination throughout the space. Additionally, the unit includes three installed sinks with cabinetry. The property also features backlit signage for excellent visibility and a professional exterior presence. Landlord is responsible for Water and Garbage. Tenant responsible for all other utility or common area costs