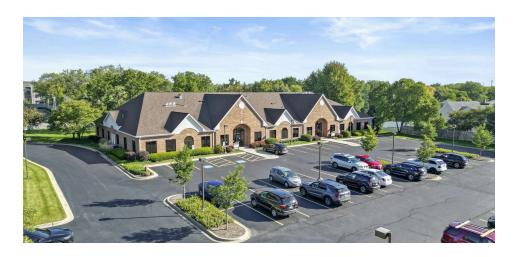

## HUNT CLUB PROFESSIONAL CENTER PROPERTY I UNIT 100 AVAILABLE

6475 Washington St. Gurnee, IL 60031

#### PROPERTY OVERVIEW

Proano Commercial Group has been exclusively chosen to market for lease Unit 100 at the well-known Hunt Club Professional Building in Gurnee, IL. Unit 100 offers 2,312 sq. ft. of fully renovated office space designed for both functionality and style. Recent updates include neutral-tone painted walls, new ceiling tiles, and durable vinyl flooring. The unit features four private offices, a reception area with a built-in counter, and is fully ADA-compliant with separate men's and women's restrooms. Safety features include a wet sprinkler system and updated fire extinguishers. Energy-efficient LED lighting provides bright, cost-effective illumination throughout the space. Additionally, the unit includes three installed sinks with cabinetry. The property also features backlit signage for excellent visibility and a professional exterior presence. Landlord is responsible for Water and Garbage. Tenant responsible for all other utility or common area costs