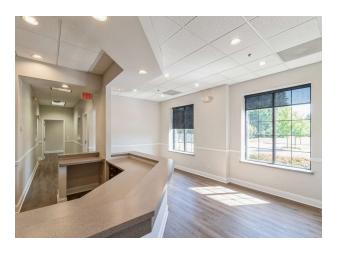

#### PROPERTY OVERVIEW

Proano Commercial Group has been exclusively chosen to market for lease Unit 100 at the well-known Hunt Club Professional Building in Gurnee, IL. Unit 100 offers 2,312 sq. ft. of fully renovated office space designed for both functionality and style. Recent updates include neutral-tone painted walls, new ceiling tiles, and durable vinyl flooring. The unit features four private offices, a reception area with a built-in counter, and is fully ADA-compliant with separate men's and women's restrooms. Safety features include a wet sprinkler system and updated fire extinguishers. Energy-efficient LED lighting provides bright, cost-effective illumination throughout the space. Additionally, the unit includes three installed sinks with cabinetry. The property also features backlit signage for excellent visibility and a professional exterior presence. Landlord is responsible for Water and Garbage. Tenant responsible for all other utility or common area costs