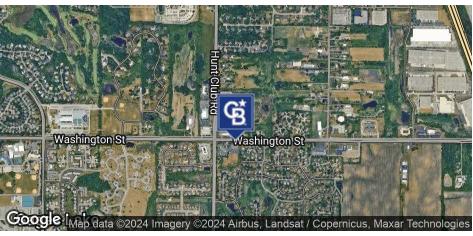

#### LOCATION DESCRIPTION

The property is situated in a fantastic location off the southeast corner of S. Hunt club Rd. & Washington St. The current population within five miles is over 121,175 earning an average household income of nearly \$114,167 per year. Within two miles of the subject property, local attractions include the famous Gurnee Mill Mall, Walmart Supercenter, Sam's Club, Mariano's Grocery Store and Six Flags Great America.