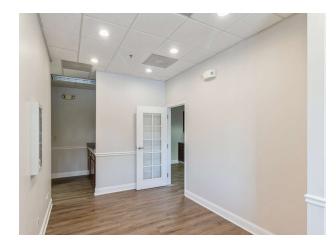

#### PROPERTY OVERVIEW

Proano Commercial Group has been exclusively chosen to market for lease Unit 100 at the well-known Hunt Club Professional Building in Gurnee, IL. Unit 100 offers 2,312 sq. ft. of fully renovated office space designed for both functionality and style. Recent updates include neutral-tone painted walls, new ceiling tiles, and durable vinyl flooring. The unit features four private offices, a reception area with a built-in counter, and is fully ADA-compliant with separate men's and women's restrooms. Safety features include a wet sprinkler system and updated fire extinguishers. Energy-efficient LED lighting provides bright, cost-effective illumination throughout the space. Additionally, the unit includes three installed sinks with cabinetry. The property also features backlit signage for excellent visibility and a professional exterior presence. Landlord is responsible for Water and Garbage. Tenant responsible for all other utility or common area costs