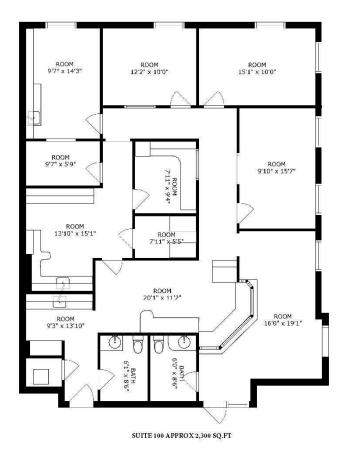

#### PROPERTY OVERVIEW

Proano Commercial Group has been exclusively chosen to market for lease Unit 100 at the well-known Hunt Club Professional Building in Gurnee, IL. Unit 100 offers 2,312 sq. ft. of fully renovated office space designed for both functionality and style. Recent updates include neutral-tone painted walls, new ceiling tiles, and durable vinyl flooring. The unit features four private offices, a reception area with a built-in counter, and is fully ADA-compliant with separate men's and women's restrooms. Safety features include a wet sprinkler system and updated fire extinguishers. Energy-efficient LED lighting provides bright, cost-effective illumination throughout the space. Additionally, the unit includes three installed sinks with cabinetry. The property also features backlit signage for excellent visibility and a professional exterior presence. Landlord is responsible for Water and Garbage. Tenant responsible for all other utility or common area costs

Paul Proano 312 860 4043 paul@paulproanoproperties.com

6475 Washington St. Gurnee, IL 60031

SIZES AND DIMENSIONS ARE APPROXIMATE, ACTUAL MAY VARY.

Paul Proano 312 860 4043 paul@paulproanoproperties.com