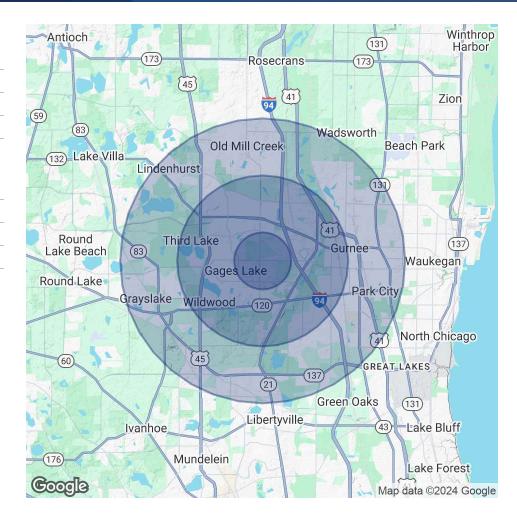

#### LOCATION DESCRIPTION

The property is situated in a fantastic location off the southeast corner of S. Hunt club Rd. & Washington St. The current population within five miles is over 121,175 earning an average household income of nearly \$114,167 per year. Within two miles of the subject property, local attractions include the famous Gurnee Mill Mall, Walmart Supercenter, Sam's Club, Mariano's Grocery Store and Six Flags Great America.

## **HUNT CLUB PROFESSIONAL CENTER PROPERTY I UNIT 100 AVAILABLE**

6475 Washington St. Gurnee, IL 60031

| POPULATION           | 1 MILE | 3 MILES | 5 MILES |
|----------------------|--------|---------|---------|
| Total Population     | 5,004  | 46,703  | 121,175 |
| Average Age          | 41.2   | 39.9    | 38.7    |
| Average Age (Male)   | 37.1   | 38.4    | 37.4    |
| Average Age (Female) | 43.4   | 41.4    | 39.9    |
| HOUSEHOLDS & INCOME  | 1 MILE | 3 MILES | 5 MILES |

| HOUSEHOLDS & INCOME | 1 MILE    | 3 MILES   | 5 MILES   |
|---------------------|-----------|-----------|-----------|
| Total Households    | 1,908     | 18,106    | 46,280    |
| # of Persons per HH | 2.6       | 2.6       | 2.6       |
| Average HH Income   | \$132,507 | \$123,991 | \$114,167 |
| Average House Value | \$324,629 | \$273,397 | \$241,174 |