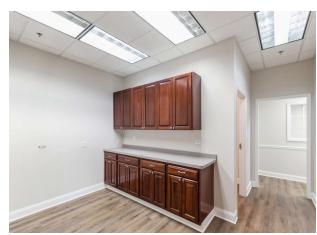

#### PROPERTY OVERVIEW

Proano Commercial Group has been exclusively chosen to market for lease Unit 100 at the well-known Hunt Club Professional Building in Gurnee, IL. Unit 100 offers 2,312 sq. ft. of fully renovated office space designed for both functionality and style. Recent updates include neutral-tone painted walls, new ceiling tiles, and durable vinyl flooring. The unit features four private offices, a reception area with a built-in counter, and is fully ADA-compliant with separate men's and women's restrooms. Safety features include a wet sprinkler system and updated fire extinguishers. Energy-efficient LED lighting provides bright, cost-effective illumination throughout the space. Additionally, the unit includes three installed sinks with cabinetry. The property also features backlit signage for excellent visibility and a professional exterior presence. Landlord is responsible for Water and Garbage. Tenant responsible for all other utility or common area costs