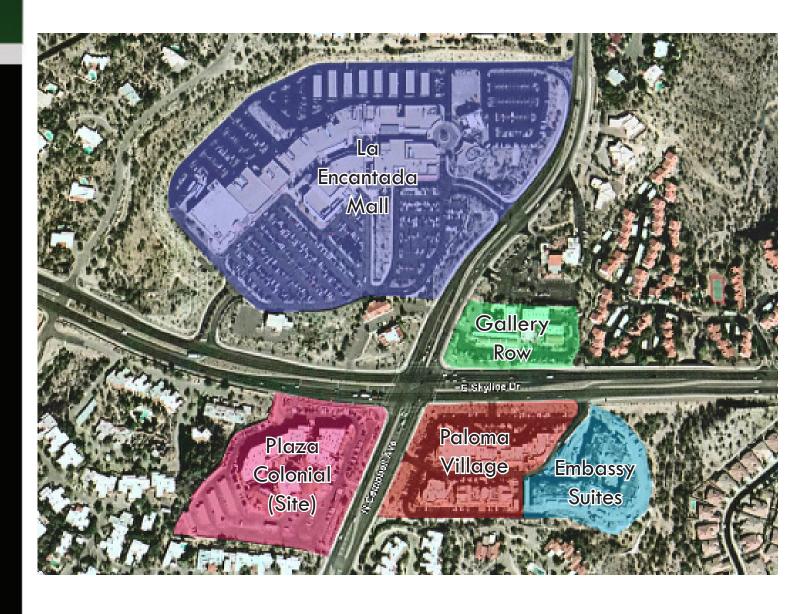

# PRIME FOOTHILLS RETAIL SPACE AVAILABLE PLAZA COLONIAL - SWC CAMPBELL & SKYLINE

1,340 SF PRIME RETAIL SPACE AVAILABLE FOR LEASE

For more information, please contact exclusive listing agents:

John Yarborough

# PRIME FOOTHILLS RETAIL SPACE AVAILABLE PLAZA COLONIAL - SWC CAMPBELL & SKYLINE

1,340 SF PRIME RETAIL SPACE AVAILABLE FOR LEASE

For more information, please contact exclusive listing agents:

### PRIME FOOTHILLS RETAIL SPACE AVAILABLE PLAZA COLONIAL - SWC CAMPBELL & SKYLINE

For more information, please contact exclusive listing agents:

John Yarborough john@romanorealestate.com 520.577.1000 Ext. 7117