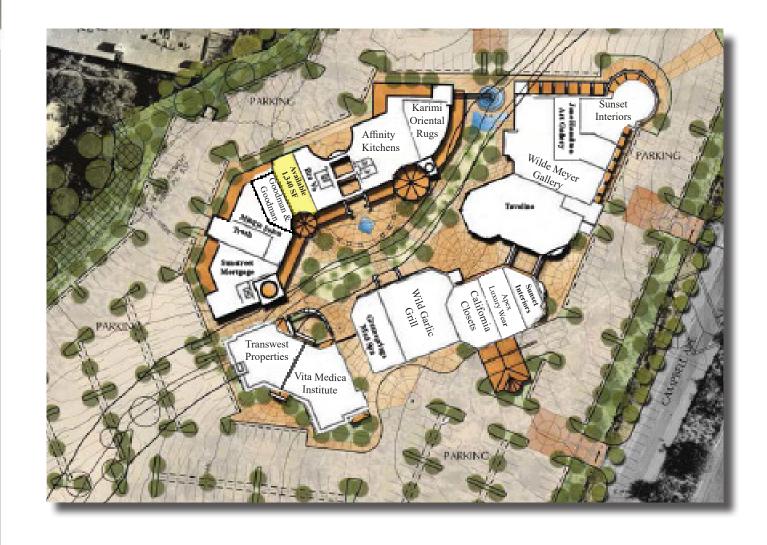

# PRIME FOOTHILLS RETAIL SPACE AVAILABLE PLAZA COLONIAL - SWC CAMPBELL & SKYLINE

1,340 SF PRIME RETAIL SPACE AVAILABLE FOR LEASE

For more information, please contact exclusive listing agents:

John Yarborough

# PRIME FOOTHILLS RETAIL SPACE AVAILABLE PLAZA COLONIAL - SWC CAMPBELL & SKYLINE

1,340 SF PRIME RETAIL SPACE AVAILABLE FOR LEASE

For more information, please contact exclusive listing agents:

### PRIME FOOTHILLS RETAIL SPACE AVAILABLE PLAZA COLONIAL - SWC CAMPBELL & SKYLINE

For more information, please contact exclusive listing agents:

John Yarborough john@romanorealestate.com 520.577.1000 Ext. 7117