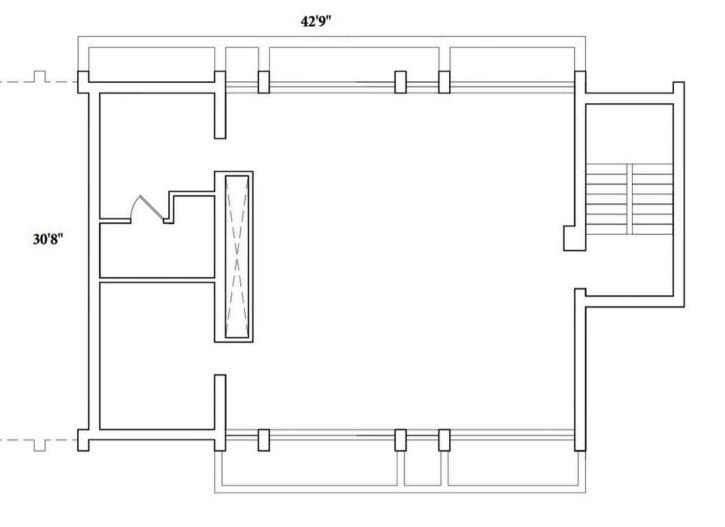

## BUILDING INFROMATION

Number of Stories: 2

Availbale SqFt: 5,272SF

Price Per SqFt: \$285/PerSF

With 5,272 square feet of space, this property can be tailored to meet diverse business needs. Whether you require spacious professional offices, apartment units, or a child care center, the adaptable layout can accommodate your specific requirements.