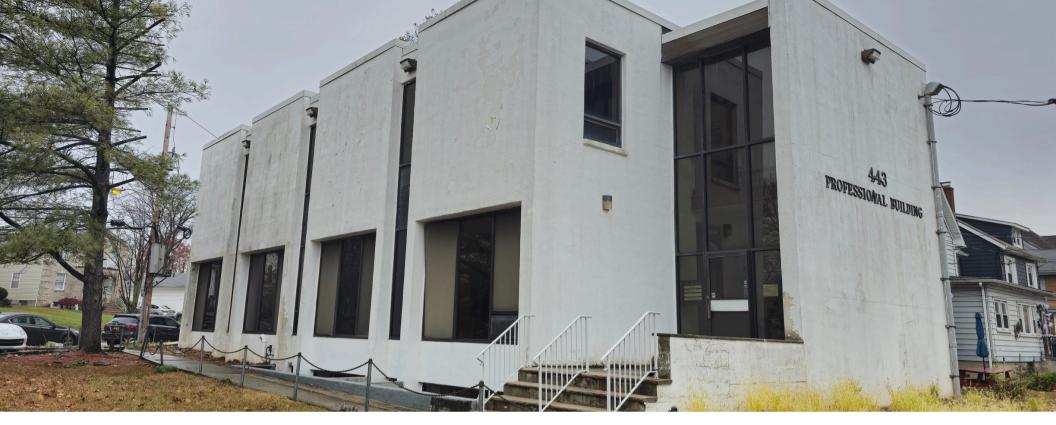

# 441-443 WESTFIELD AVE. ROSELLE PARK, NJ

### Office & Retail Spaces for Lease

Prime location, two-story office building/mixed-use property located in the heart of the highly sought-after Roselle Park/Elizabeth/Roselle border. This spacious 5,272 sq ft building offers a versatile layout perfect for a variety of businesses, including offices, or mixed-use opportunities. The property features ample offstreet parking spaces and is conveniently located near major forms of transportation. Situated on Westfield Avenue, the building has excellent visibility and high traffic - this location ensures maximum exposure for your business. Whether you're looking to expand, invest, or start a new venture, this property offers an ideal setting in a thriving community. Don't miss out on this exceptional opportunity! Formally professional offices for Doctors and attorneys, the building is zoned to permit up to 3 residential units in addition to commercial spaces.