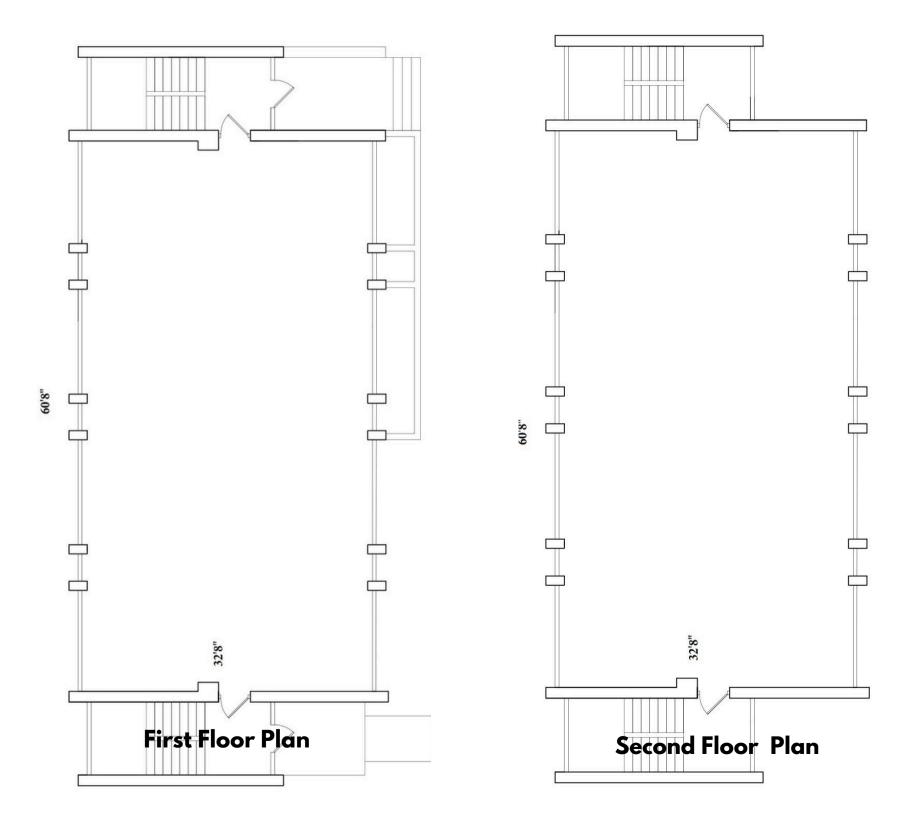

## BUILDING INFROMATION

Number of Stories: 2

Availbale SqFt: 5,272SF

Price Per SqFt: \$285/PerSF

With 5,272 square feet of space, this property can be tailored to meet diverse business needs. Whether you require spacious professional offices, apartment units, or a child care center, the adaptable layout can accommodate your specific requirements.