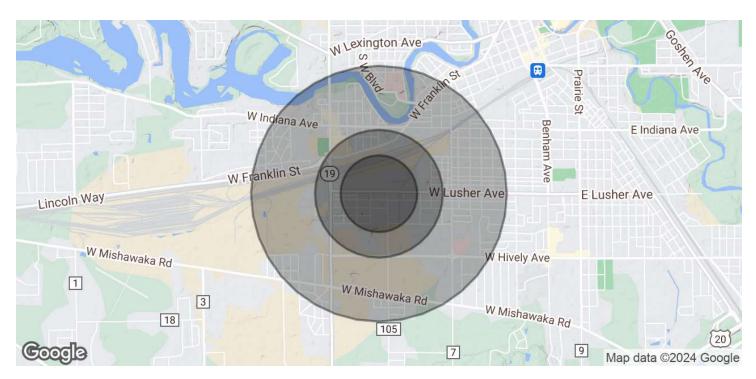

# **DEMOGRAPHICS MAP & REPORT**

### 1727 W LUSHER AVE, ELKHART, IN 46517

SALE

INDUSTRIAL

| POPULATION                              | 0.3 MILES           | 0.5 MILES            | I MILE          |
|-----------------------------------------|---------------------|----------------------|-----------------|
| Total Population                        | 57                  | 512                  | 5,658           |
| Average Age                             | 47                  | 43                   | 37              |
| Average Age (Male)                      | 42                  | 40                   | 36              |
| Average Age (Female)                    | 51                  | 46                   | 39              |
|                                         |                     |                      |                 |
| HOUSEHOLDS & INCOME                     | 0.3 MILES           | 0.5 MILES            | I MILE          |
| HOUSEHOLDS & INCOME<br>Total Households | <b>0.3 MILES</b> 28 | <b>0.5 MILES</b> 227 | I MILE<br>1,990 |
|                                         |                     |                      |                 |
| Total Households                        | 28                  | 227                  | 1,990           |

Demographics data derived from AlphaMap