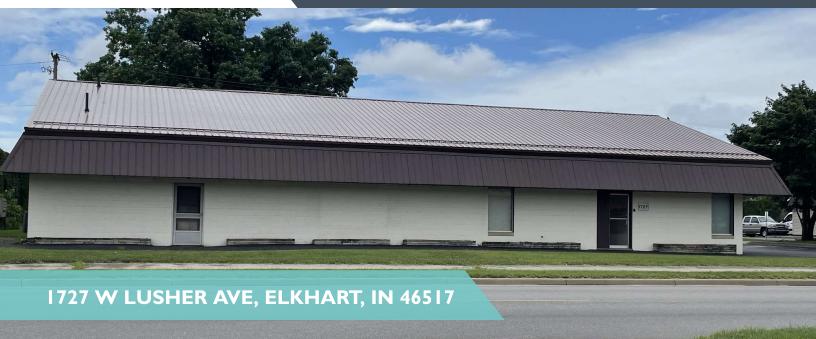

# BRADLEY **1727 W LUSHER AVE**

#### **PROPERTY HIGHLIGHTS**

- 7,720SF Block Building. Ideal for light manufacturing and service shop.
- · Airconditioned shop and offices.
- One overhead door.
- Property has easy access to SR 19 S, US 33, and within three miles to the US 20 Bypass.
- New Metal Pitched Roof in 2019.
- Newer HVAC System in attack, 2014.

| SALE PRICE     | \$393,720 |
|----------------|-----------|
| Lot Size:      | 27,976 SF |
| Building Size: | 7,720 SF  |
|                |           |