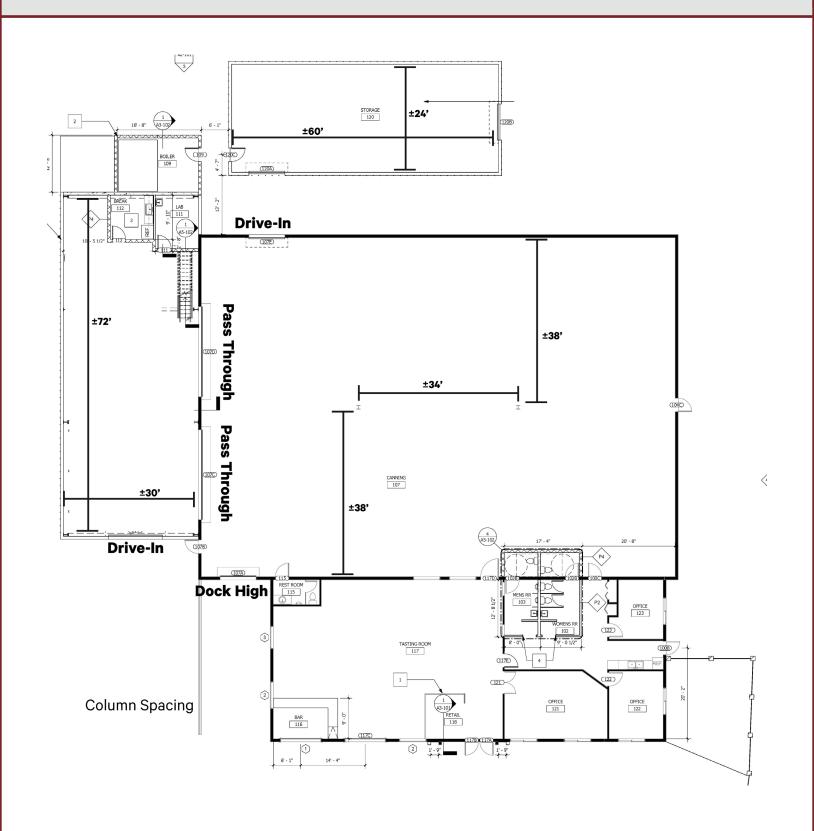

#### **Property Features:**

- ▶ Total SF: ±15,118 SF
- Office SF: ±2,900 SF
- Clear Height: 17' (Main bldg)
- Clear Height: 30' (Addition)
- Dock Highs: 1
- Drive-Ins: 2 (1 front/1 rear)
- ► Acreage: ±1.23 Acres

- Building Type: Concrete Block & Metal
- Zoning: LI Light Industrial
- Heavy Power
- Sprinklered: Yes
- ► Floor drains in warehouse
- Location: Prime location between Hwy 41 (±1.2 mi) and I-75 (±0.8 mi)