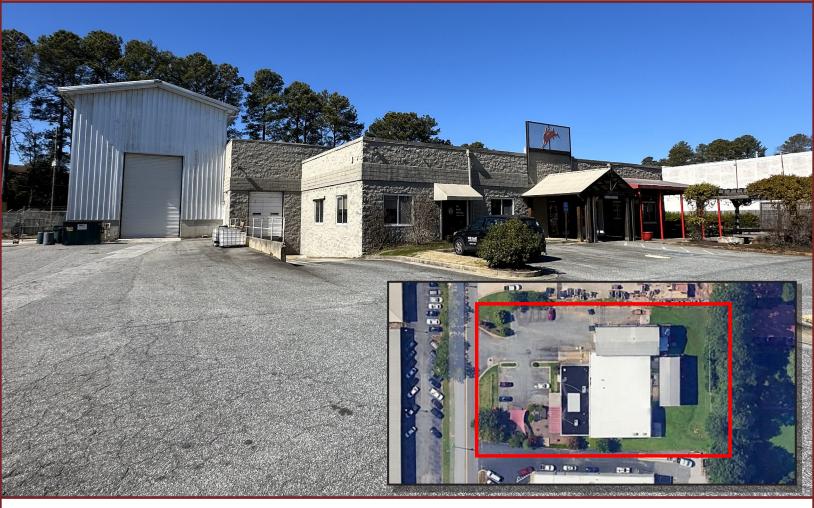

#### INDUSTRIAL BUILDING FOR SALE OR FOR LEASE

#### **Property Features:**

- ▶ Total SF: ±15,118 SF
- Office SF: ±2,900 SF
- Clear Height: 17' (Main bldg)
- Clear Height: 30' (Addition)
- Dock Highs: 1
- Drive-Ins: 2 (1 front/1 rear)
- ► Acreage: ±1.23 Acres

- Building Type: Concrete Block & Metal
- Zoning: LI Light Industrial
- Heavy Power
- Sprinklered: Yes
- ► Floor drains in warehouse
- Location: Prime location between Hwy 41 (±1.2 mi) and I-75 (±0.8 mi)