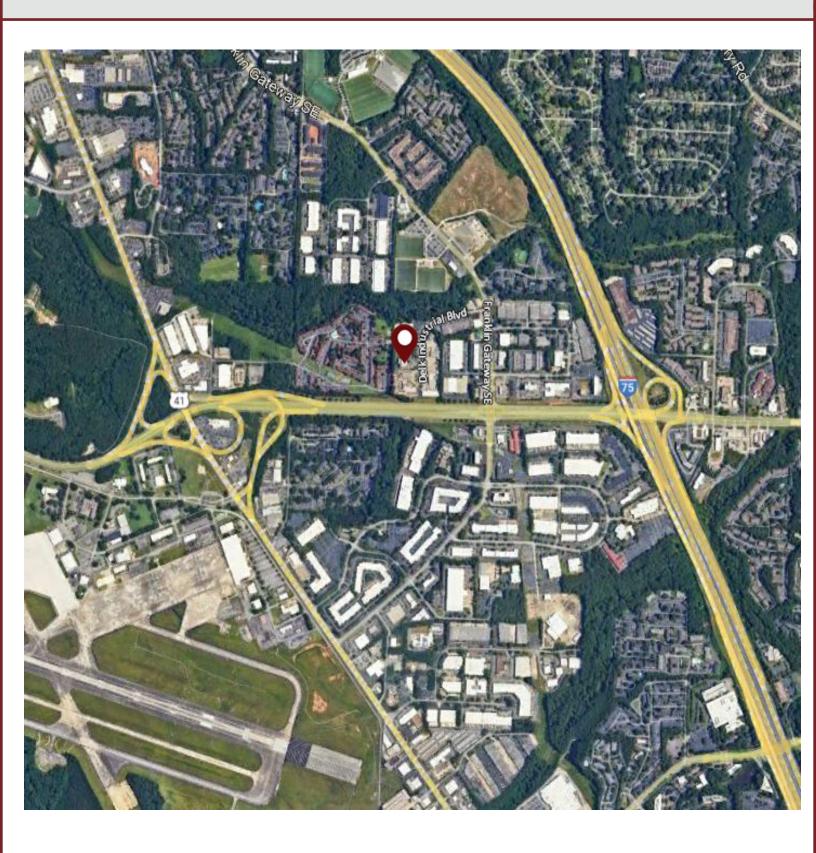

- Building Type: Concrete Block & Metal
- Zoning: LI Light Industrial
- Heavy Power
- Sprinklered: Yes
- ► Floor drains in warehouse
- Location: Prime location between Hwy 41 (±1.2 mi) and I-75 (±0.8 mi)