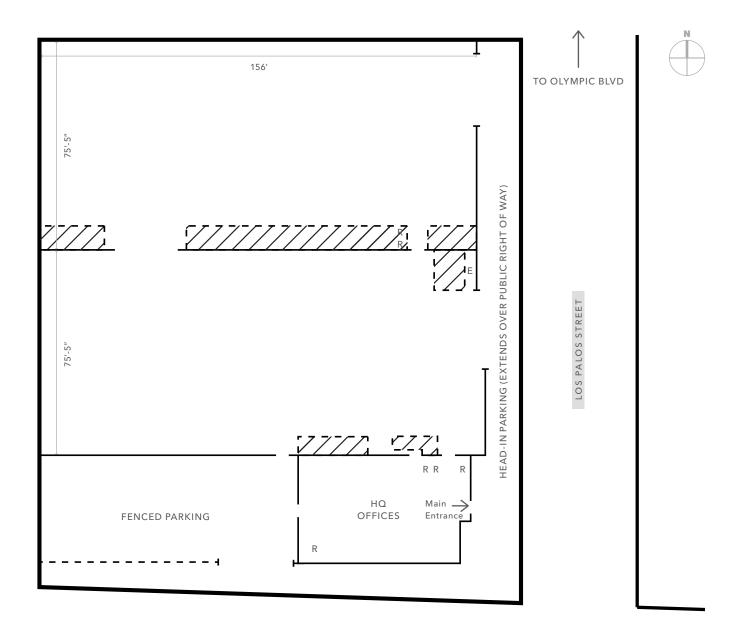

LOS ANGELES, CA 9002

# Business friendly, Los Angeles location

Attractive Brick Building

18' Clear Height

di Downtown L.A. Courtesy Vehic

22'-24' Wide, St. Level Loading Doors

Flexible Office Configuration - 1,500 Main Office

3,800 SF Warehouse Offices Also Available

User/Investor: Can Use Half and Lease Out Half

Great Prox. to 5 Fry + Close to 10, 101, 60, 710 Frwys

\$6.0M \$1.10 25,080 SALE PRICE

LEASE RATE

AVAILABLE SF

**BILL JOSEPH** 323.420.4282 bill.joseph@kidder.com LIC N° 00702183

#### KIDDER.COM

warranty, or guarantee, expressed or implied as to its accuracy. Prospective Buyer or Tenant should conduct an independent investigation and verification of all to, statements of income and expenses. Consult your attorney, accountant, or other professional advisor.

60





NOAKES STREET

BILL JOSEPH 323.420.4282 bill.joseph@kidder.com LIC N° 00702183

## <u>NOTES</u>

E = main electic panel

R = restroom

= warehouse offices

### KIDDER.COM

This information supplied herein is from sources we deem reliable. It is provided without any representation, warranty, or guarantee, expressed or implied as to its accuracy. Prospective Buyer or Tenant should conduct an independent investigation and verification of all matters deemed to be material, including, but not limited to, statements of income and expenses. Consult your attorney, accountant, or other professional advisor.