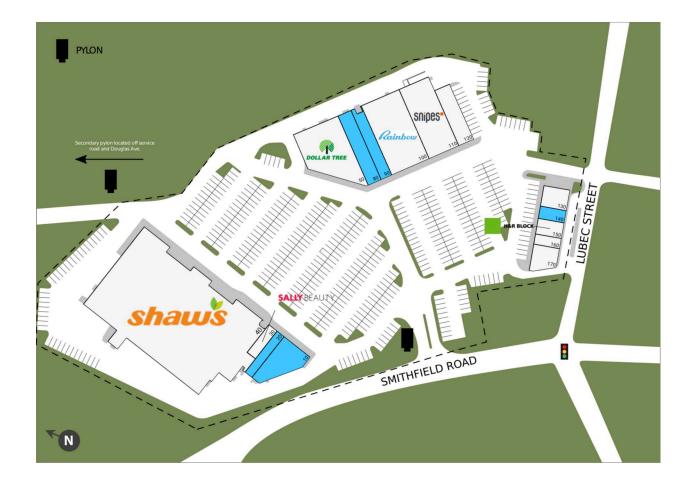

# NORTH PROVIDENCE MARKETPLACE

41 Smithfield Road, North Providence, RI 02904 TOTAL GLA: 112,494

| SUITE | GLA    | TENANT                  |  |
|-------|--------|-------------------------|--|
| 10    | 4,668  | Available               |  |
| 20    | 1,728  | Available               |  |
| 30    | 1,350  | Sally Beauty Supply     |  |
| 40    | 55,862 | Shaw's                  |  |
| 50    | 10,061 | Dollar Tree             |  |
| 80    | 3,975  | Available               |  |
| 90    | 3,000  | Available               |  |
| 100   | 11,310 | Rainbow                 |  |
| 110   | 8,947  | Snipes                  |  |
| 120   | 3,643  | Eastern Laundry Systems |  |
| 130   | 2,000  | Tony's Liquors          |  |
| 140   | 1,200  | Available               |  |
| 150   | 1,500  | H&R Block               |  |
| 160   | 1,000  | Queen Nails             |  |
| 170   | 2,250  | Baystate PT             |  |