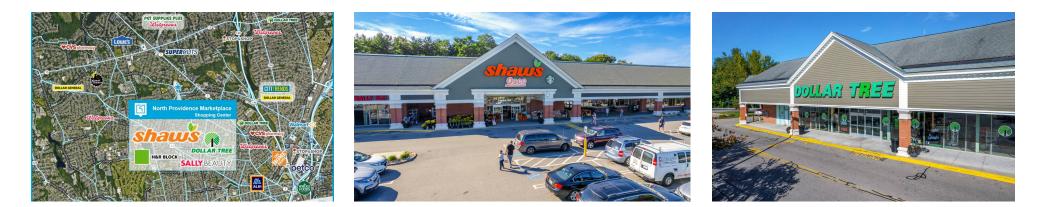

## NORTH PROVIDENCE MARKETPLACE

41 Smithfield Road, North Providence, RI 02904 TOTAL GLA: 112,494

#### **BRIEF DESCRIPTION**

North Providence Marketplace is a 112,494 SF grocery-anchored shopping center in the heart of one of Rhode Island's most densely populated communities and sits nearby two college campuses. Serving the community since 1995, Shaw's Supermarket anchors this property, which also houses long-term retailers such as Dollar Tree and Rainbow.