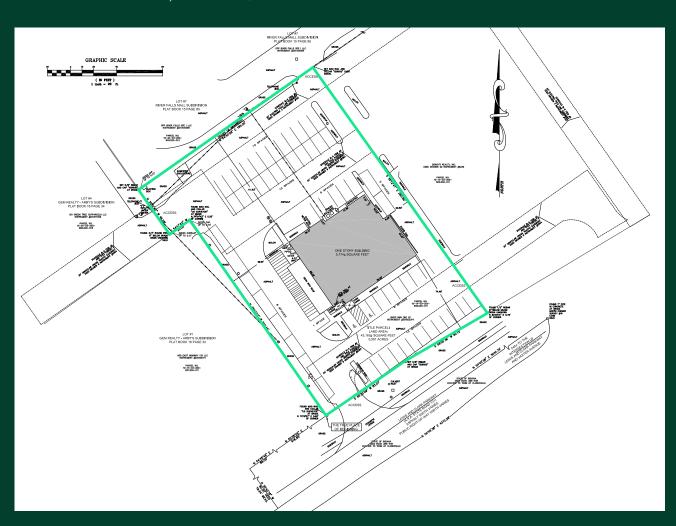

## **Property Features**

- + 5,774± square foot building
- + 0.99± acre
- + Adjacent to At Home with Fazoli's, Burger King & Arby's
- + Situated on an outlot fronting River Falls, which includes Bass Pro Shops, Dick's Sporting Goods, Value City Furniture, Gabe's, Old Time Pottery and Louisville Athletic Club
- + Great visibility and access
- + Existing pylon sign on site, visible from I-65
- + Located in the primary retail trade area for Southern Indiana near Green Tree Mall, Kroger, Target, Lowe's, Walmart & Sam's Club
- + E. Lewis & Clark Pkwy traffic count: 28,500 VPD