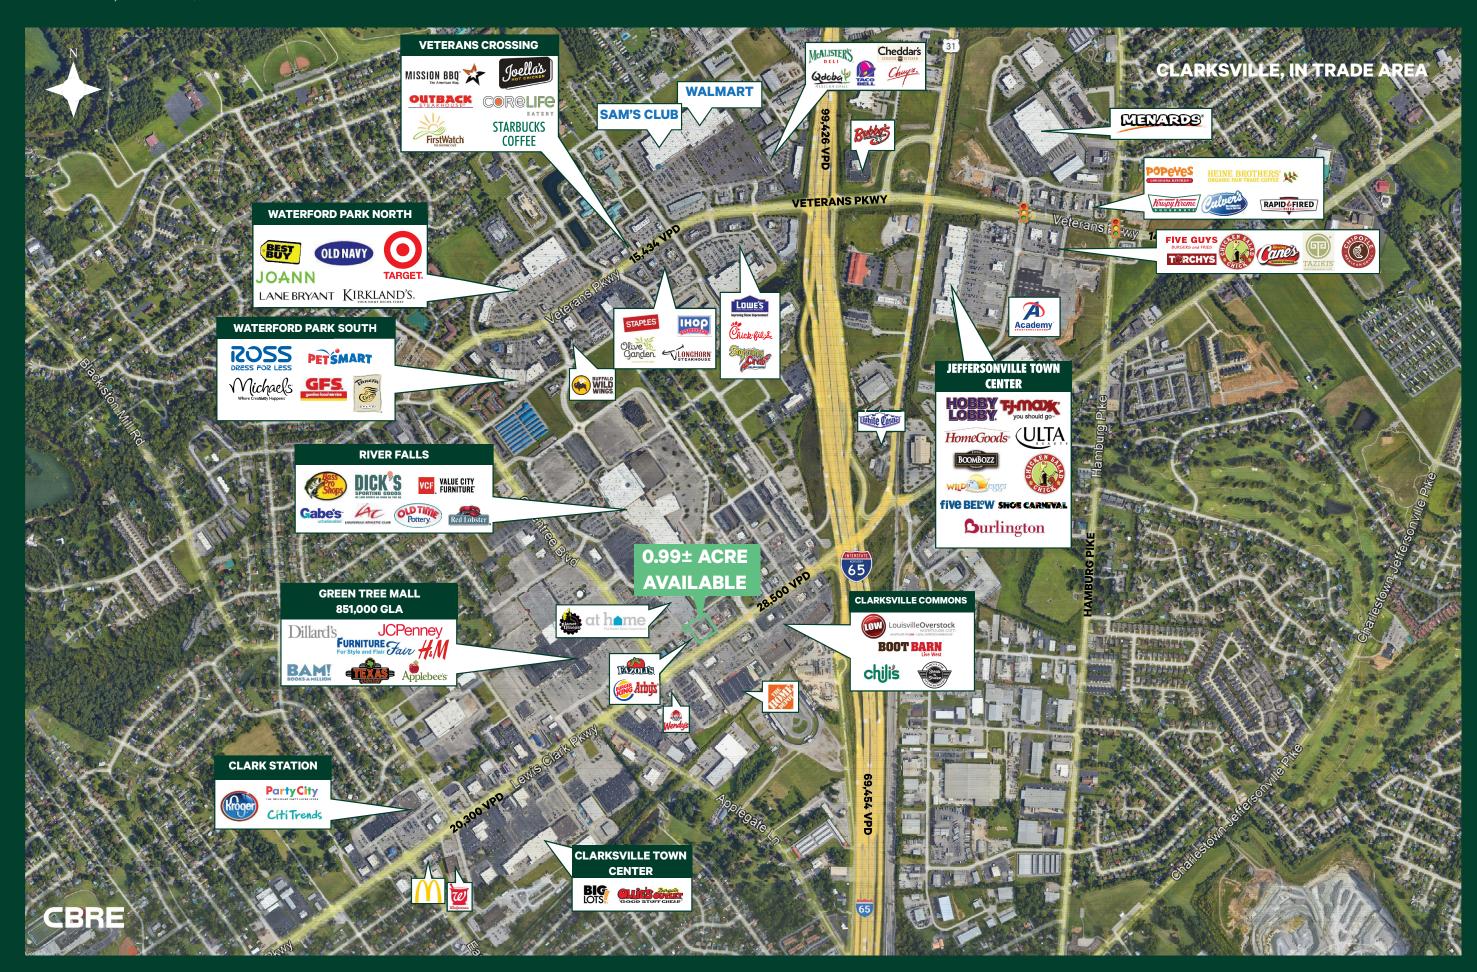

## **Property Features**

- + 5,774± square foot building
- + 0.99± acre
- + Adjacent to At Home with Fazoli's, Burger King & Arby's
- + Situated on an outlot fronting River Falls, which includes Bass Pro Shops, Dick's Sporting Goods, Value City Furniture, Gabe's, Old Time Pottery and Louisville Athletic Club
- + Great visibility and access
- + Existing pylon sign on site, visible from I-65
- + Located in the primary retail trade area for Southern Indiana near Green Tree Mall, Kroger, Target, Lowe's, Walmart & Sam's Club
- + E. Lewis & Clark Pkwy traffic count: 28,500 VPD