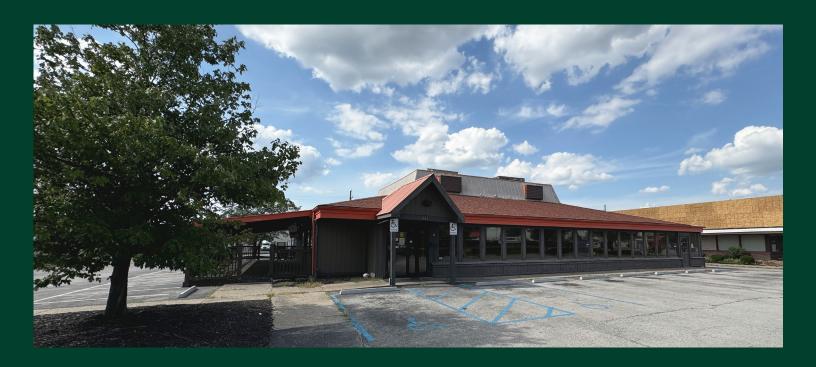

# Retail Property

**Great Location** 

941 E. Lewis & Clark Parkway Clarksville, IN 47129

## **Property Features**

- + 5,774± square foot building
- + 0.99± acre
- + Adjacent to At Home with Fazoli's, Burger King & Arby's
- + Situated on an outlot fronting River Falls, which includes Bass Pro Shops, Dick's Sporting Goods, Value City Furniture, Gabe's, Old Time Pottery and Louisville Athletic Club
- + Great visibility and access
- + Existing pylon sign on site, visible from I-65
- + Located in the primary retail trade area for Southern Indiana near Green Tree Mall, Kroger, Target, Lowe's, Walmart & Sam's Club
- + E. Lewis & Clark Pkwy traffic count: 28,500 VPD