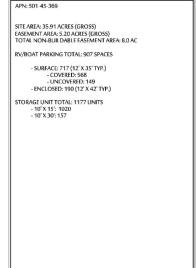

Land & Investments

El Mirage, AZ

- > Location: Cactus Rd & Agua Fria River
- Size: +/- 40 Acres
- Zoning: Employment / Industry
- Price: \$2,000,000 (\$60,000/acre)
- > Comments:
- ✓ Some off-sites required for Access.
- ✓ Potential uses:
  - ✓ RV & Boat storage. Fully approved by City of El Mirage.
  - ✓ Plant nursery (incl. marijuana cultivation)
  - ✓ Sports Fields
  - ✓ Parking Lot
  - ✓ Livestock / Stable
  - √ Wireless Facilities
  - ✓ Animal Shelter
  - √ Warehouse / Manufacturing