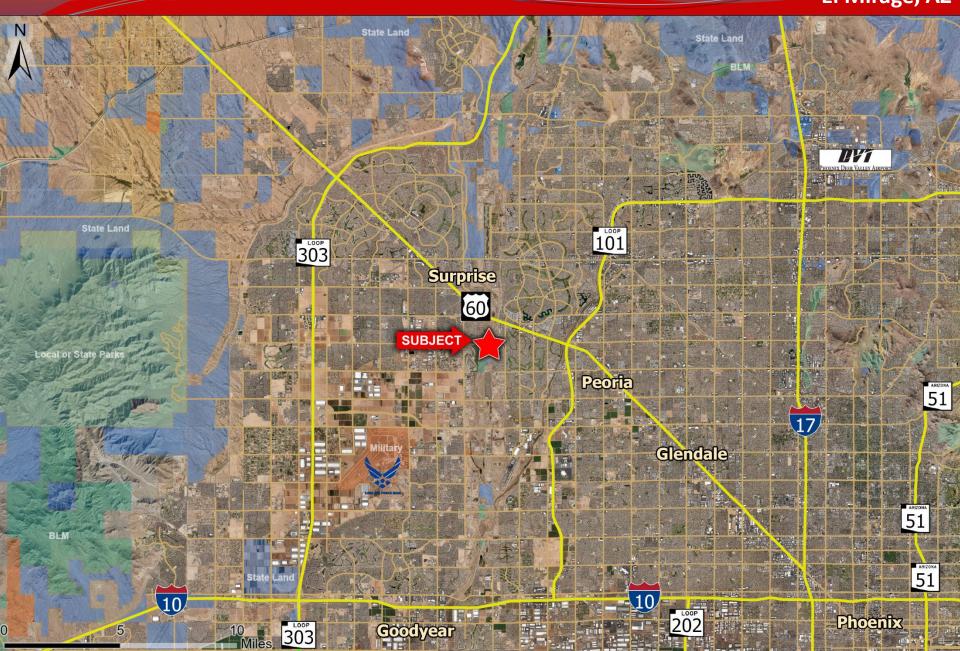

Land & Investments

El Mirage, AZ

- > Location: Cactus Rd & Agua Fria River
- Size: +/- 40 Acres
- Zoning: Employment / Industry
- Price: \$2,000,000 (\$60,000/acre)
- > Comments:
- ✓ Some off-sites required for Access.
- ✓ Potential uses:
  - ✓ RV & Boat storage. Fully approved by City of El Mirage.
  - ✓ Plant nursery (incl. marijuana cultivation)
  - ✓ Sports Fields
  - ✓ Parking Lot
  - ✓ Livestock / Stable
  - √ Wireless Facilities
  - ✓ Animal Shelter
  - √ Warehouse / Manufacturing