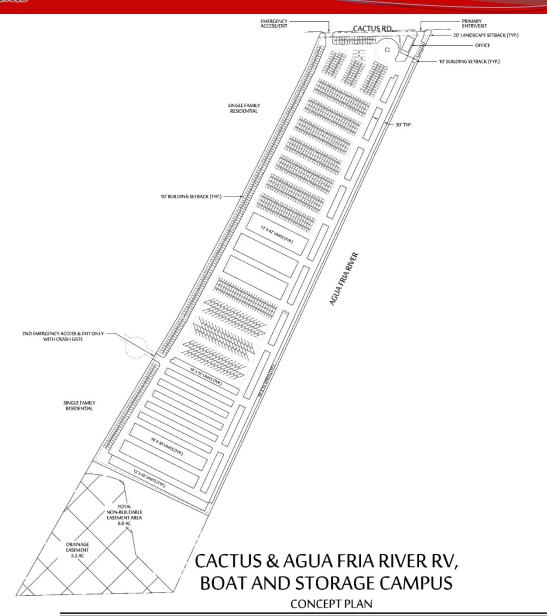

Land & Investments

El Mirage, AZ

- > Location: Cactus Rd & Agua Fria River
- Size: +/- 40 Acres
- Zoning: Employment / Industry
- Price: \$2,000,000 (\$60,000/acre)
- > Comments:
- ✓ Some off-sites required for Access.
- ✓ Potential uses:
  - ✓ RV & Boat storage. Fully approved by City of El Mirage.
  - ✓ Plant nursery (incl. marijuana cultivation)
  - ✓ Sports Fields
  - ✓ Parking Lot
  - ✓ Livestock / Stable
  - √ Wireless Facilities
  - ✓ Animal Shelter
  - √ Warehouse / Manufacturing