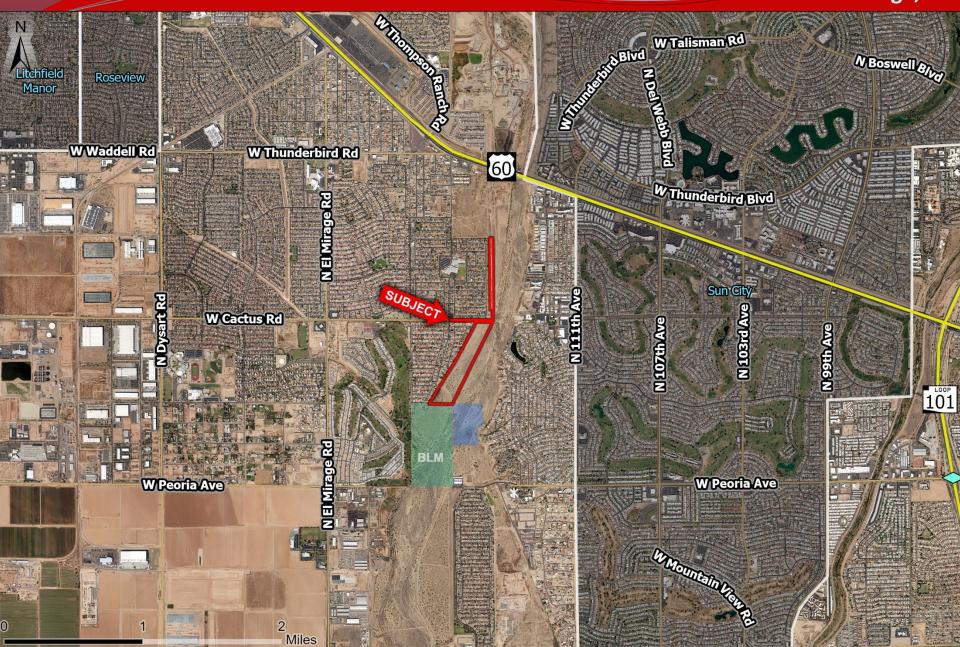

Land & Investments

El Mirage, AZ

- > Location: Cactus Rd & Agua Fria River
- Size: +/- 40 Acres
- Zoning: Employment / Industry
- Price: \$2,000,000 (\$60,000/acre)
- > Comments:
- ✓ Some off-sites required for Access.
- ✓ Potential uses:
  - ✓ RV & Boat storage. Fully approved by City of El Mirage.
  - ✓ Plant nursery (incl. marijuana cultivation)
  - ✓ Sports Fields
  - ✓ Parking Lot
  - ✓ Livestock / Stable
  - √ Wireless Facilities
  - ✓ Animal Shelter
  - √ Warehouse / Manufacturing