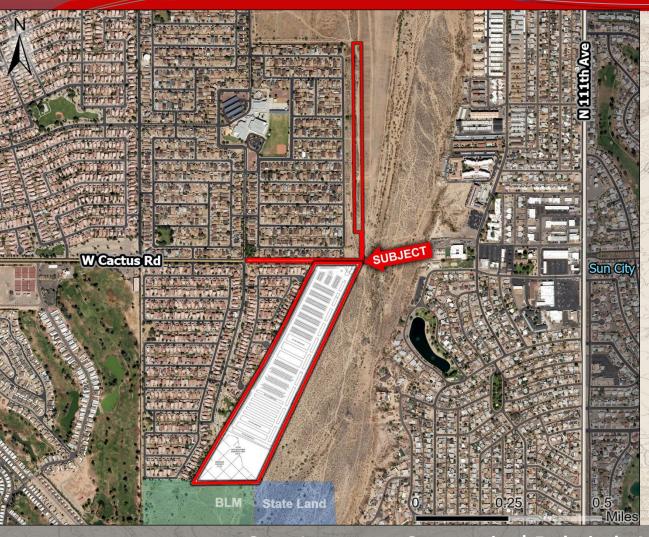

Land & Investments

El Mirage, AZ

- > Location: Cactus Rd & Agua Fria River
- Size: +/- 40 Acres
- Zoning: Employment / Industry
- Price: \$2,000,000 (\$60,000/acre)
- > Comments:
- ✓ Some off-sites required for Access.
- ✓ Potential uses:
  - ✓ RV & Boat storage. Fully approved by City of El Mirage.
  - ✓ Plant nursery (incl. marijuana cultivation)
  - ✓ Sports Fields
  - ✓ Parking Lot
  - ✓ Livestock / Stable
  - √ Wireless Facilities
  - ✓ Animal Shelter
  - √ Warehouse / Manufacturing