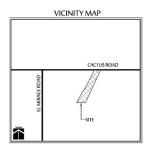

Land & Investments

El Mirage, AZ

- > Location: Cactus Rd & Agua Fria River
- Size: +/- 40 Acres
- Zoning: Employment / Industry
- Price: \$2,000,000 (\$60,000/acre)
- > Comments:
- ✓ Some off-sites required for Access.
- ✓ Potential uses:
  - ✓ RV & Boat storage. Fully approved by City of El Mirage.
  - ✓ Plant nursery (incl. marijuana cultivation)
  - ✓ Sports Fields
  - ✓ Parking Lot
  - ✓ Livestock / Stable
  - √ Wireless Facilities
  - ✓ Animal Shelter
  - √ Warehouse / Manufacturing