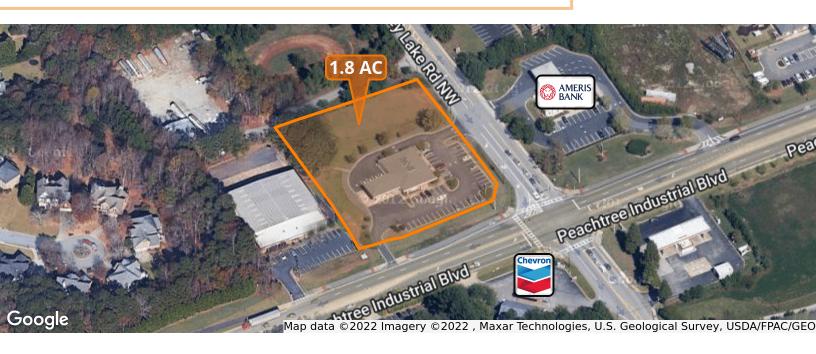

## 4601 Peachtree Industrial Blvd - SunTrust

4601 Peachtree Industrial Blvd Norcross, GA 30092

## **Property Highlights**

- Pin corner former bank site with excellent visibility to 6,400 VPD on Berkley Lake Rd and 41,739 VPD on Peachtree Industrial Blvd, one of the main arteries of Gwinnett County.
- · Perfect for automotive and fast food.
- Just minutes from I-85 and Gwinnett Place, this site captures several markets including Norcross, Peachtree Corners, Johns Creek, and Duluth.
- Area is one of the fastest growing in both population and income in the metro Atlanta area.