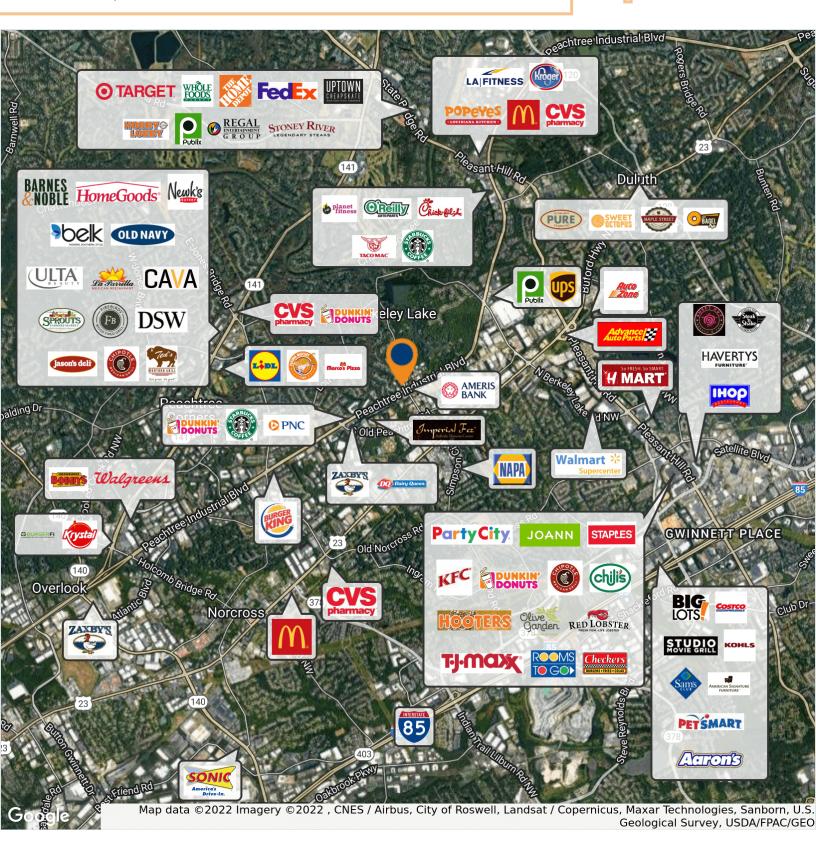

## **Property Highlights**

- Pin corner former bank site with excellent visibility to 6,400 VPD on Berkley Lake Rd and 41,739 VPD on Peachtree Industrial Blvd, one of the main arteries of Gwinnett County.
- · Perfect for automotive and fast food.
- Just minutes from I-85 and Gwinnett Place, this site captures several markets including Norcross, Peachtree Corners, Johns Creek, and Duluth.
- Area is one of the fastest growing in both population and income in the metro Atlanta area.